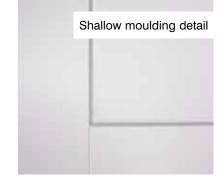

## Masonite ladder moulded

*Masonite* ladder moulded

- An exciting shallow moulded design exclusive to Premdor.
- Ladder design gives a modern twist to a popular traditional timber door style.
- Smooth surface allows for a contemporary paint finish.
- Simple design suits both modern refurbishment and new build projects alike.
- Quality moulded panel facings.
- White base coated faces.
- Smooth faces suitable for paint finishing.
- Glazed versions available (see page 14 for suitable designs).
- For door pairs, see page 69.
- Option plus factory servicing is available, see page 74 for details.