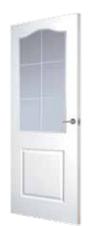

## Interior Moulded doors

1 panel glazed

1 panel leaded glazed

horizontal 4 line clear glazed

Vertical 5 panel

Vertical 5 panel moulded glazed

4 panel smooth / textured

4 panel arch top textured

## Masonite 1 panel moulded

Masonite 1 panel moulded

- The 1 panel shallow moulded smooth design, is exclusively available from Premdor.
- Suitable for todays modern designs and minimalist interiors.
- Provides a blank canvas for simple or bold decorative finishes.
- · Quality moulded panel facings.
- White base coated faces.
- Smooth faces suitable for paint finishing.
- 1 panel leaded glazed available in white or chrome.
- Clear glass toughened to BS EN 12600 and tested to BS EN 12150 (non fire doors only).
- For door pairs, see page 69. ٠
- Option Plus factory servicing is available, see page 74 for details.