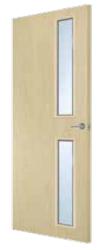

## Masonite horizontal 4 line moulded

horizontal 4 line

*Masonite* horizontal 4 line clear glazed

*Masonite* horizontal 4 line narrow clear glazed

- Another unique design, exclusively available from Premdor.
- Smooth finish gives a sleek modern look and feel.
- Smooth embossed lines need no additional preparation before decorating.
- Ideal for a clean modern look or a bold decorative finish.
- Quality embossed panel facings.
- White base coated faces.
- Smooth faces suitable for paint finishing.
- Available as Standard Core and Fire doors.
- Clear glass toughened to BS EN 12600 and tested to BS EN 12150 (non fire doors only).
- Not suitable for door pairs due to potential alignment issues.
- Option Plus factory servicing is available, see page 74 for details.