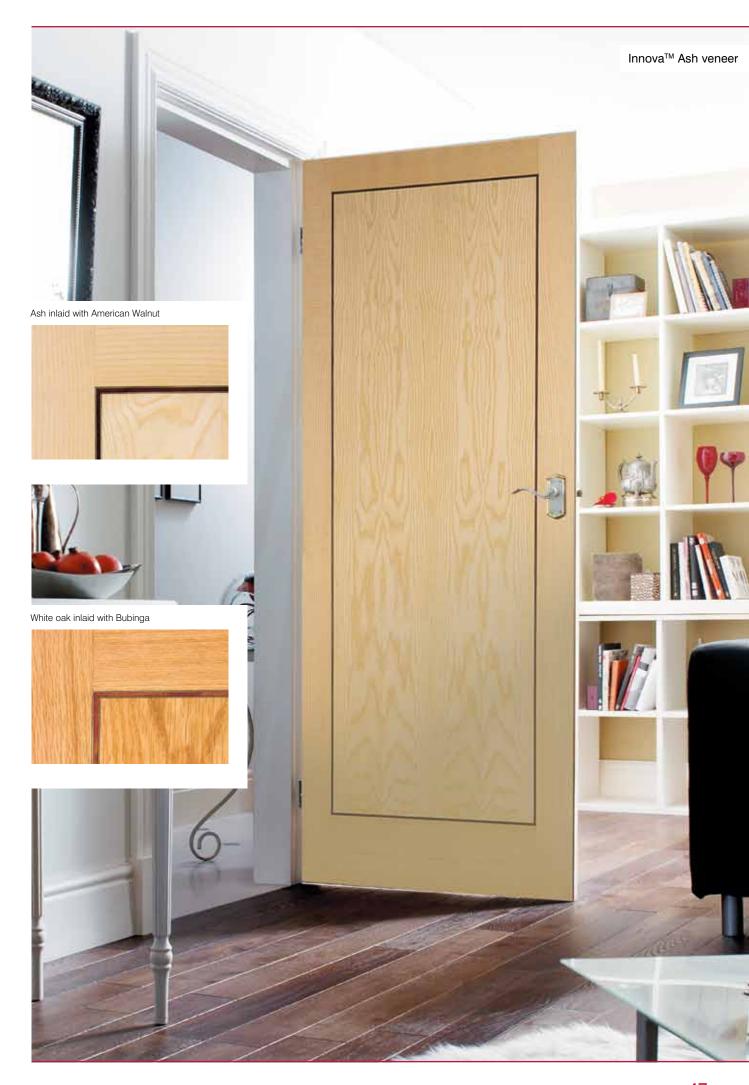

## Veneer Match P44

0

Real wood veneers with true consistency of grain pattern and colour.

A stunning range of interior doors which add style to any home.

Choose from the sophisticated style of the ladder moulded door to the unique and ground breaking designs of the veneer plus range.