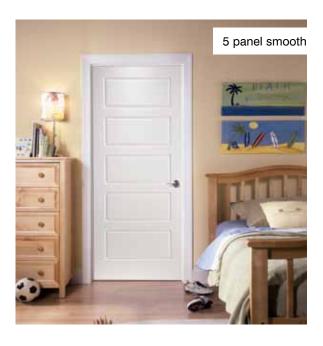

## Interior Moulded doors

1 panel glazed

1 panel leaded glazed

horizontal 4 line clear glazed

Vertical 5 panel

Vertical 5 panel moulded glazed

4 panel smooth / textured

4 panel arch top textured