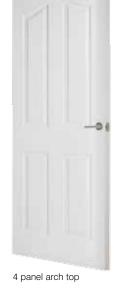

## Interior Moulded doors

1 panel glazed

1 panel leaded glazed

horizontal 4 line clear glazed

Vertical 5 panel

Vertical 5 panel moulded glazed

4 panel smooth / textured

4 panel arch top textured