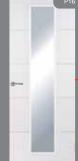

## Masonite horizontal 4 line moulded

horizontal 4 line

*Masonite* horizontal 4 line clear glazed

*Masonite* horizontal 4 line narrow clear glazed

- Another unique design, exclusively available from Premdor.
- Smooth finish gives a sleek modern look and feel.
- Smooth embossed lines need no additional preparation before decorating.
- Ideal for a clean modern look or a bold decorative finish.
- Quality embossed panel facings.
- White base coated faces.
- Smooth faces suitable for paint finishing.
- Available as Standard Core and Fire doors.
- Clear glass toughened to BS EN 12600 and tested to BS EN 12150 (non fire doors only).
- Not suitable for door pairs due to potential alignment issues.
- Option Plus factory servicing is available, see page 74 for details.

 $\mathsf{FSC}^\circledast-\mathsf{applies}$  to Standard Core unglazed range.  $\mathsf{PEFC}-\mathsf{applies} \text{ to Fireshield range}.$ 

| Standard Door Size                                                     | Masc<br>horizont | onite®<br>al 4 line |
|------------------------------------------------------------------------|------------------|---------------------|
|                                                                        | Code             | Price               |
| 864 x 1981 x 35mm (2' 10" x 6' 6")                                     | 46377            | £72.00              |
| <sup>©</sup> 838 x 1981 x 35mm (2' 9" x 6' 6")                         | 46314            | £70.00              |
| <sup>O</sup> 813 x 2032 x 35mm (2' 8" x 6' 8")                         | 46339            | £70.00              |
| 762 x 1981 x 35mm (2' 6" x 6' 6")                                      | 46311            | £67.00              |
| P 711 x 1981 x 35mm (2' 4" x 6' 6")                                    | 46315            | £67.00              |
| க் 686 x 1981 x 35mm (2' 3" x 6' 6")                                   | 46316            | £67.00              |
| 610 x 1981 x 35mm (2' 0" x 6' 6")                                      | 46317            | £67.00              |
| 864 x 1981 x 44mm (2' 10" x 6' 6")                                     | 46477            | £162.00             |
| 838 x 1981 x 44mm (2' 9" x 6' 6")<br>813 x 2032 x 44mm (2' 8" x 6' 8") | 46414            | £160.00             |
|                                                                        | 46439            | £160.00             |
| Day         762 x 1981 x 44mm         (2' 6" x 6' 6")                  | 46411            | £157.00             |
| 5 711 x 1981 x 44mm (2' 4" x 6' 6")                                    | 46415            | £157.00             |
| 686 x 1981 x 44mm (2' 3" x 6' 6")                                      | 46416            | £157.00             |
| 610 x 1981 x 44mm (2' 0" x 6' 6")                                      | 46417            | £157.00             |
| 838 x 1981 x 54mm (2' 9" x 6' 6")<br>762 x 1981 x 54mm (2' 6" x 6' 6") | <b>1</b> 3307    | £453.00             |
| 54mm (2' 6" x 6' 6")                                                   | <b>1</b> 3308    | £450.00             |