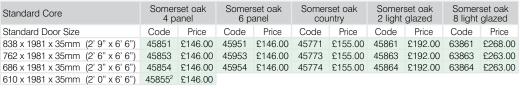

t oak

- Somerset oak doors are supplied unfinished offering the flexibility of on-site finishing with lacquer or stain.
- All glazing is factory fitted, featuring safety toughened, clear bevel edged panes.
- A premium oak door with full FSC<sup>®</sup> chain of custody at an affordable price.
- Both traditional and contemporary designs available to suit any home.
- · High quality oak veneered feature doors.
- Manufactured using solid timber components for additional stability.
- Raised and fielded panels with timber and face veneer construction.
- Clear glass toughened to the requirements of BS EN 12600.
- · Paint and peel glass.
- Full FSC<sup>®</sup> chain of custody certification.





Somerset oak 4 panel



Somerset oak 6 panel



Somerset oak Country



Somerset oak 2 light glazed







<sup>2</sup> Two panels only.



Somerset oak

8 light glazed

### Interior wessex oak



- The handsome Wessex range has the enhanced deep grain features of natural oak.
- Constructed from engineered timber components feature panels are raised and fielded and set off by a planted perimeter bead section. Clear glazed bevel edge glass door options complete the package.
- Framed raised panels provide a enhanced deep look and feel.
- Toughened paint and peel glass for ease of decoration.
- Entire range comes with the assurance of full FSC<sup>®</sup> chain of custody certification.
- Natural figured oak graining.
- Supplied unfinished ready for finishing on site with lacquer or stain finish.
- Classic bevelled edge safety toughened glazing on all glazed options.
- Clear glass toughened