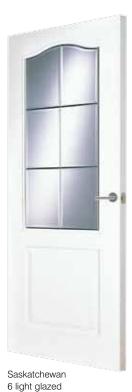

Saskatchewan 6 light glazed

Manhattan half light clear glazed

10

Ontario 10 light glazed

Manhattan 10 light clear glazed Manhattan 10 light arch top clear glazed

Manhattan 15 light clear glazed

Manitoba 6 light glazed

## **Glazed Canadian Range**

The Canadian range features individual bevelled glass pieces within chrome effect glazing bars.