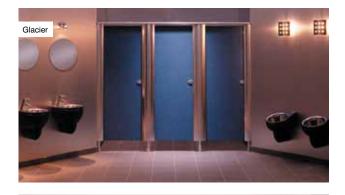

## Contents

The Premdor range includes Interior Doors, Doorsets, Exterior Doors, Timber Windows and Cubicles & Washroom Systems.

Veneer Match P44

Cubicles and washroom systems P142