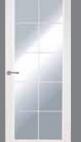

## **Glazed Canadian Range**

The Canadian range features individual bevelled glass pieces within chrome effect glazing bars.

## **Glazed Manhattan**

excludes 5 panel smooth

Bold and impressive, the Manhattan range will add style to any home. The clean and simple lines give a modern finish to the range. Manhattan doors have plant on decorative lead effect on the glass, supplied in a choice of either satin white or chrome effect. This leading is not suitable for further finishing on site.