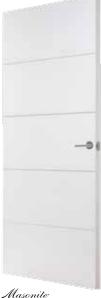

## Masonite horizontal 4 line moulded

horizontal 4 line

*Masonite* horizontal 4 line clear glazed

*Masonite* horizontal 4 line narrow clear glazed

- Another unique design, exclusively available from Premdor.
- Smooth finish gives a sleek modern look and feel.
- Smooth embossed lines need no additional preparation before decorating.
- Ideal for a clean modern look or a bold decorative finish.
- Quality embossed panel facings.
- White base coated faces.
- Smooth faces suitable for paint finishing.
- Available as Standard Core and Fire doors.
- Clear glass toughened to BS EN 12600 and tested to BS EN 12150 (non fire doors only).
- Not suitable for door pairs due to potential alignment issues.
- Option Plus factory servicing is available, see page 74 for details.