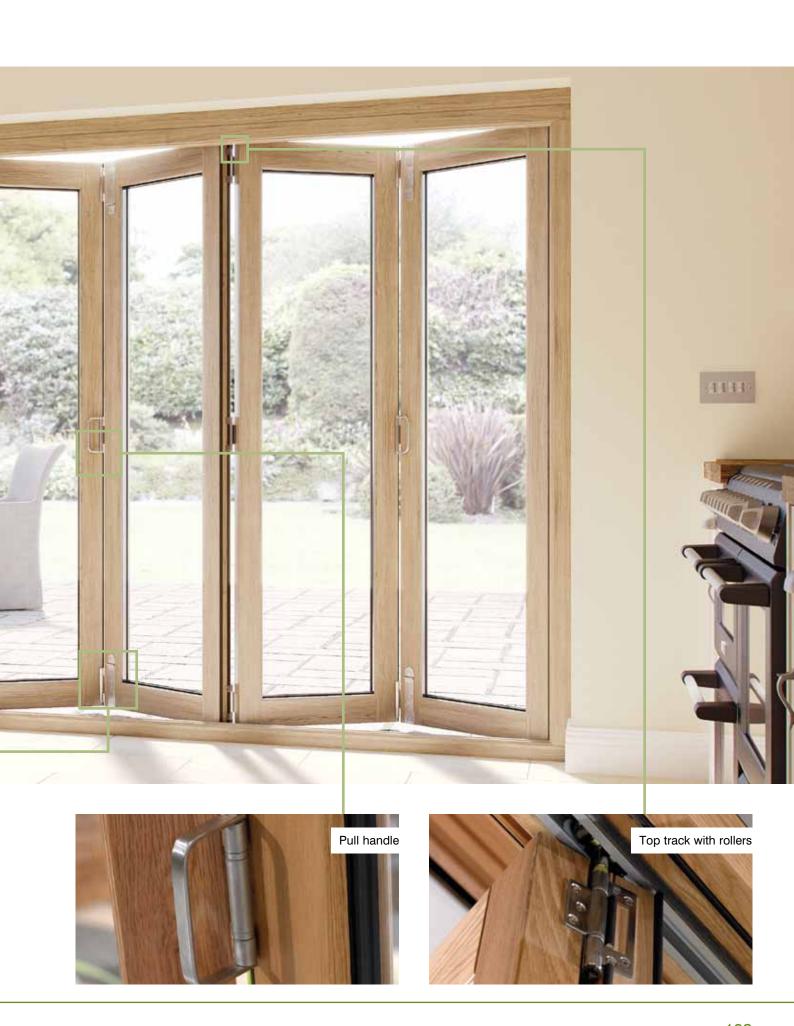

## INTERNAL AND EXTERNAL DOORS, WINDOWS AND CUBICLES 2013/14

Interior Doors • Exterior Doors • Door System Solutions Timber Windows & Door Frames • Cubicles & Washroom Systems