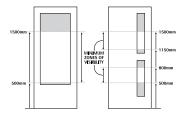

## Interior Moulded doors

1 panel glazed

1 panel leaded glazed

horizontal 4 line clear glazed

Vertical 5 panel

Vertical 5 panel moulded glazed

4 panel smooth / textured

4 panel arch top textured

Saskatchewan 6 light glazed

Manhattan half light clear glazed

10

Ontario 10 light glazed

Manhattan 10 light clear glazed Manhattan 10 light arch top clear glazed

Manhattan 15 light clear glazed

Manitoba 6 light glazed