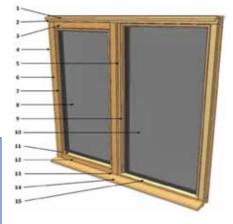

## INTERNAL AND EXTERNAL DOORS, WINDOWS AND CUBICLES 2013/14

Interior Doors • Exterior Doors • Door System Solutions Timber Windows & Door Frames • Cubicles & Washroom Systems