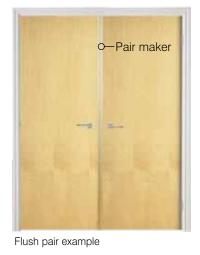

internal door with our range.
- No rebating of doors required as the pair maker acts as the rebate.
- Available in Oak and White primed versions.
- Provides a flexible solution for converting two doors into a pair of doors.
- Pair maker can be fitted to enter left or right hand door.
- Simply fix the pair maker to the door you want to keep shut and allow the second door to open freely.
- Unbolt the second door to allow both doors to open simultaneously.
- For installation apertures add 10mm to the overall width of two doors (not including clearance).



the slave door and acts as a rebate to the other door.



| Code  | Description             | Price  |
|-------|-------------------------|--------|
| 61569 | White primed pair maker | £39.00 |
| 61570 | Oak pair maker          | £49.00 |





Flush pair example



The internal frame sizes (rebate to rebate) including the door pair maker and allowing for clearences are approximately as follows: Door size and door pair maker:

2 x 610mm doors plus door pair maker = 1236mm

 $2 \times 686$ mm doors plus door pair maker = 1388mm

- 2 x 762mm doors plus door pair maker = 1540mm
- 2 x 838mm doors plus door pair maker = 1692mm

# Interior lever furniture

# A high quality range of lever furniture, locks & latches and door closers

All are designed to compliment any interior door and available in a wide selection of finishes.



#### Lever on rose designs

- A comprehensive array of designs and finishes sure to capture the imagination of any architect or interior designer.
- Luxurious single and dual finishes.







| Code  | Prod