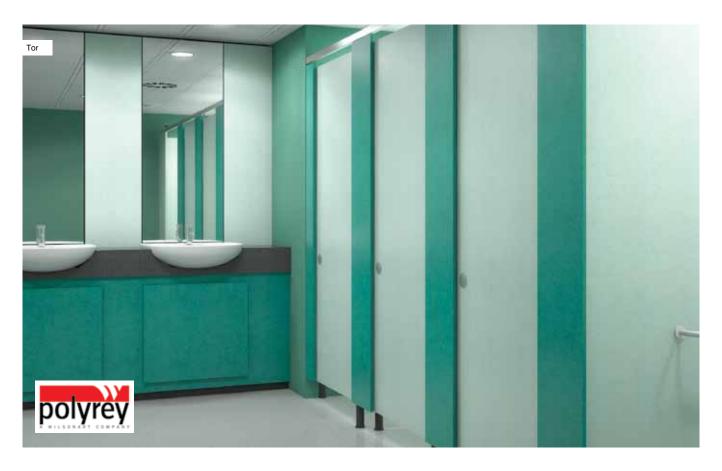

## Contents

The Premdor range includes Interior Doors, Doorsets, Exterior Doors, Timber Windows and Cubicles & Washroom Systems.

Veneer Match P44

Cubicles and washroom systems P142