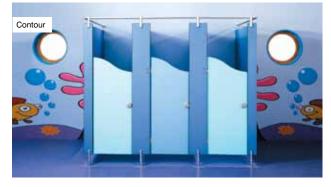

## Contents

The Premdor range includes Interior Doors, Doorsets, Exterior Doors, Timber Windows and Cubicles & Washroom Systems.

Veneer Match P44

Cubicles and washroom systems P142