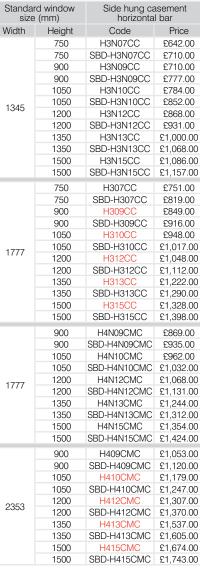

## Contents

The Premdor range includes Interior Doors, Doorsets, Exterior Doors, Timber Windows and Cubicles & Washroom Systems.

Veneer Match P44

Cubicles and washroom systems P142