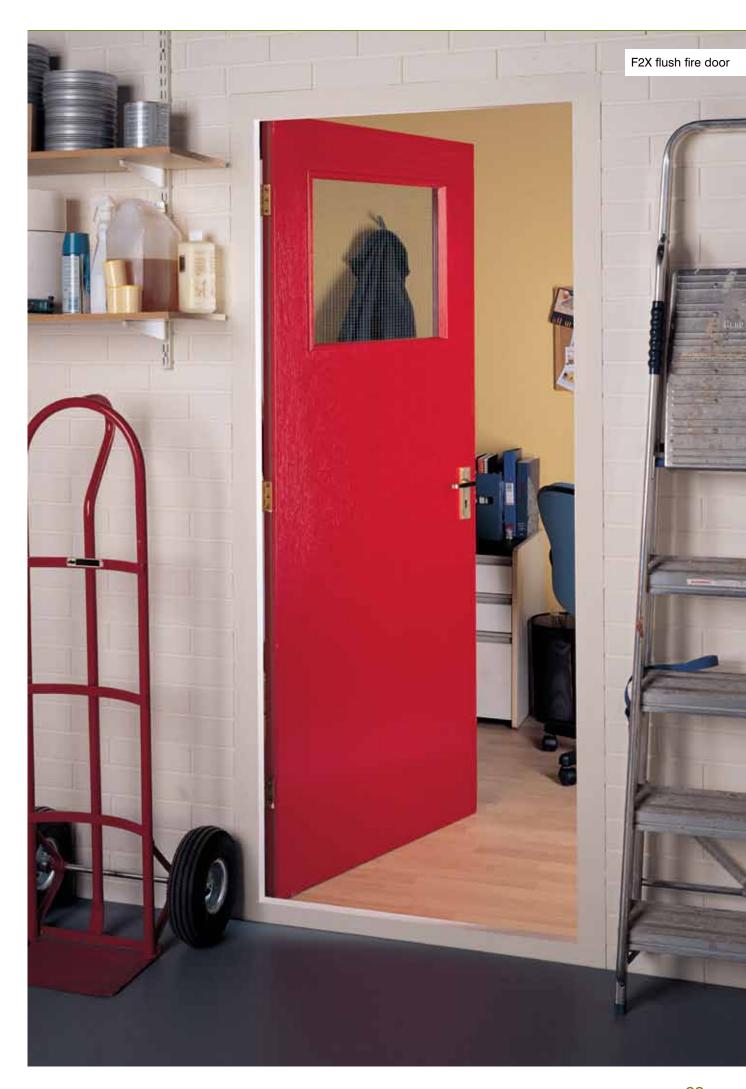

## Composite Doors P90

Trimmable composite doors ideal for replacement projects.