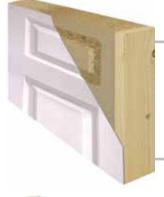

### **Moulded Panel**

Premdor moulded panel doors incorporate quality FSC<sup>®</sup> accredited one piece facings\* offering excellent appearance and performance. They are available in a wide choice of designs, sizes and core constructions, making them a versatile door choice. The range has third party environmental accreditation supplied with chain of custody.