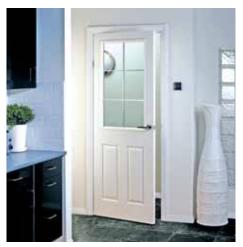

Saskatchewan 6 light glazed

Manhattan half light clear glazed

10

Ontario 10 light glazed

Manhattan 10 light clear glazed Manhattan 10 light arch top clear glazed

Manhattan 15 light clear glazed

Manitoba 6 light glazed

## **Glazed Manhattan**

excludes 5 panel smooth

Bold and impressive, the Manhattan range will add style to any home. The clean and simple lines give a modern finish to the range. Manhattan doors have plant on decorative lead effect on the glass, supplied in a choice of either satin white or chrome effect. This leading is not suitable for further finishing on site.