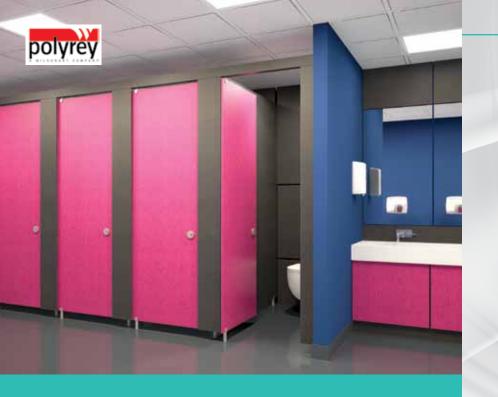

## Contents

The Premdor range includes Interior Doors, Doorsets, Exterior Doors, Timber Windows and Cubicles & Washroom Systems.

Veneer Match P44

Cubicles and washroom systems P142