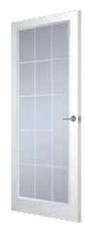

Saskatchewan 6 light glazed

Manhattan half light clear glazed

10

Ontario 10 light glazed

Manhattan 10 light clear glazed Manhattan 10 light arch top clear glazed

Manhattan 15 light clear glazed

Manitoba 6 light glazed

## **Glazed Manhattan**

excludes 5 panel smooth

Bold and impressive, the Manhattan range will add style to any home. The clean and simple lines give a modern finish to the range. Manhattan doors have plant on decorative lead effect on the glass, supplied in a choice of either satin white or chrome effect. This leading is not suitable for further finishing on site.