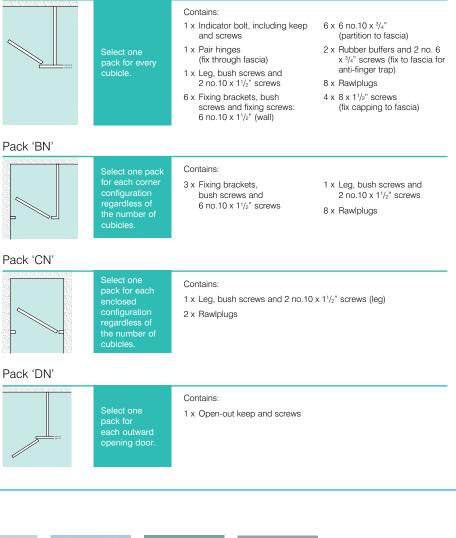

al provides improved moisture resistance, helping to prolong service life.

#### Mix 'n' Fix palette

| White*†     Magnolia*†     Grey Sky*     Oslo Blue*     Moss*     Gravel Grey*†     † Colour available<br>for fascias and partitions. | White*† | Magnolia*† | Grey Sky* | Oslo Blue* | Moss* | Gravel Grey*† |  |
|---------------------------------------------------------------------------------------------------------------------------------------|---------|------------|-----------|------------|-------|---------------|--|
|---------------------------------------------------------------------------------------------------------------------------------------|---------|------------|-----------|------------|-------|---------------|--|

Mix 'n' Fix ironmongery is supplied in packs:

Pack 'AN'



# Additional products

#### Vanitory tops and pelmets

Design and specification of a complete washroom system will usually incorporate features such as vanitory units, pelmets, ducting and lockers. Care should be taken to establish access points for services including water, waste and electricity. Once confirmed these components can be designed into the washroom in the most appropriate layout. Dependant on the cubicle systems specified these items will vary in appearance and construction.

Vanitory tops are normally fitted onto a skeleton frame (manufactured on site by a contractor), allowing for access to plumbing and other services.

Apertures for sinks and other ancillary items can be cut on site in the correct location during installation. However, in order to ensure integrity of the