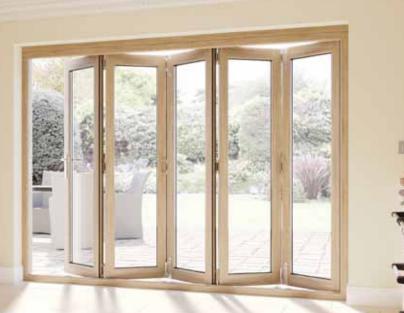

|
| 864                 | 2               | 1748                  | 2050                 |
| 838                 | 2               | 1696                  | 2050                 |
| 762                 | 2               | 1544                  | 2050                 |
| 711                 | 2               | 1442                  | 2050                 |
| 686                 | 2               | 1392                  | 2050                 |
| 610                 | 2               | 1240                  | 2050                 |



A top quality entrance door makes an excellent first impression to any home.

Ranging from competitively priced, quality traditional doors, to high specification folding and french doors, all manufactured to Premdor's impressive specification standards.









Softwood panel P94

# Exterior doors





Matchboard and garage P96



Timber door frames P70



French & Folding P102

## Exterior traditional hardwood feature



Carolina

- Retain the character of your property with this traditional choice of doors.
- A range of competitively priced, quality traditional doors, manufactured exclusively to Premdor's own specification.
- Large panels are solid hardwood laminated for stability. Panels are raised and fielded on both sides and bedded in mastic to ensure resistance to water penetration.
- A cost effective solution for refurbishment projects and all available from stock.
- It is advised that this range is used for refurbishment and replacement projects only and not on new builds.
- Doors in this range are not typically Building Regulation '