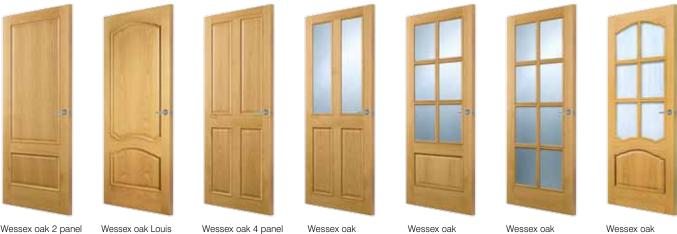

dsome Wessex range has the enhanced deep grain features of natural oak.
- Constructed from engineered timber components feature panels are raised and fielded and set off by a planted perimeter bead section. Clear glazed bevel edge glass door options complete the package.
- Framed raised panels provide a enhanced deep look and feel.
- Toughened paint and peel glass for ease of decoration.
- Entire range comes with the assurance of full FSC<sup>®</sup> chain of custody certification.
- Natural figured oak graining.
- Supplied unfinished ready for finishing on site with lacquer or stain finish.
- Classic bevelled edge safety toughened glazing on all glazed options.
- Clear glass toughened to the requirements of BS EN 12600.
- Full range available from stock.
- · Fire door options available.



Wessex oak 2 panel

2 light glazed

Wessex oak 6 light glazed

8 light glazed

Wessex oak Riviera

| Standard Core                     |       | ex oak<br>anel | k Wessex oak Wessex oak<br>Louis 4 panel |         |       | Wessex oak<br>2 light glazed |       |         |       | Wessex oak<br>6 light glazed |       |         |       | Wessex oa<br>8 light glaze |  |
|-----------------------------------|-------|----------------|------------------------------------------|---------|-------|------------------------------|-------|---------|-------|------------------------------|-------|---------|-------|----------------------------|--|
| Door Size                         | Code  | Price          | Code                                     | Price   | Code  | Price                        | Code