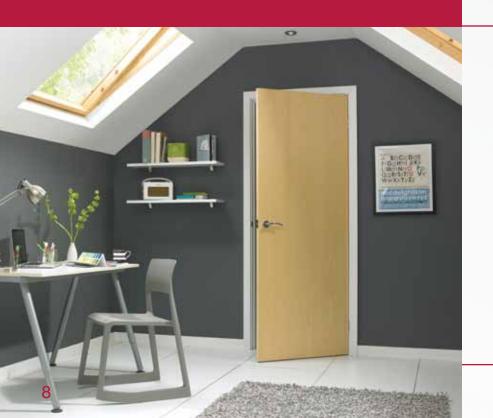

## Veneer Match P44

0

Real wood veneers with true consistency of grain pattern and colour.

A stunning range of interior doors which add style to any home.

Choose from the sophisticated style of the ladder moulded door to the unique and ground breaking designs of the veneer plus range.