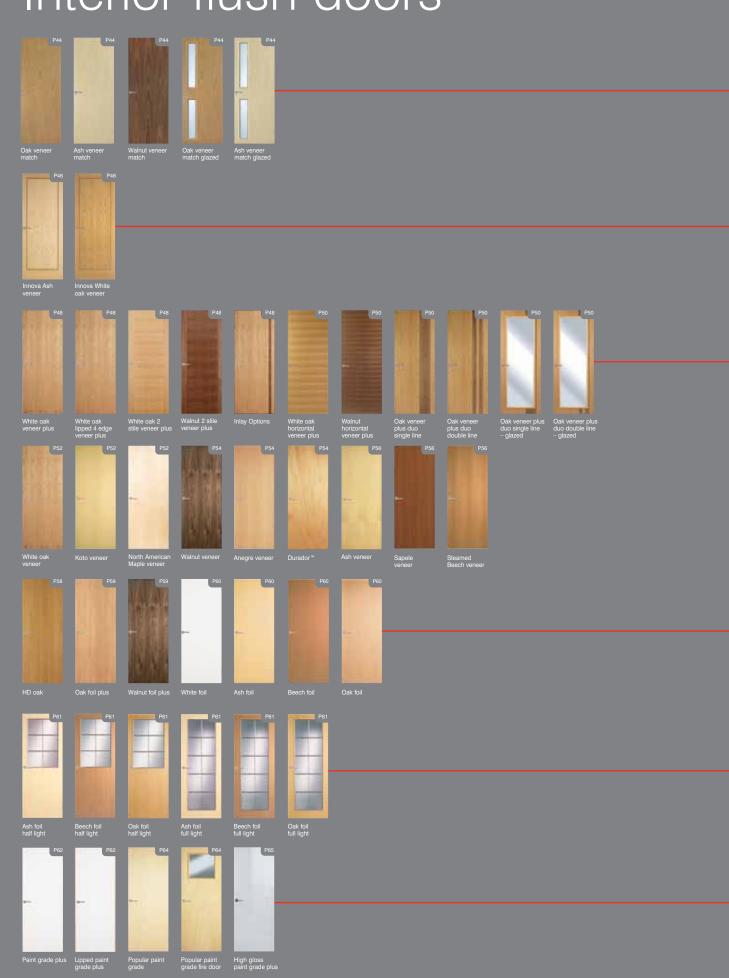

## Contents

The Premdor range includes Interior Doors, Doorsets, Exterior Doors, Timber Windows and Cubicles & Washroom Systems.

Veneer Match P44

Cubicles and washroom systems P142

## Veneer Match P44

0

Real wood veneers with true consistency of grain pattern and colour.

A stunning range of interior doors which add style to any home.

Choose from the sophisticated style of the ladder moulded door to the unique and ground breaking designs of the veneer plus range.