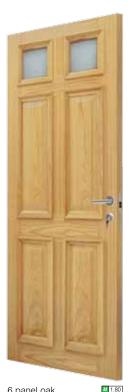

## Interior 2 panel moulded

2 panel smooth

2 panel arch top textured

0

- Modern, contemporary designs available in a wide choice of sizes and core contsructions.
- Choose from the standard two panel smooth finish or the textured finish of the popular arch top design.
- All popular sizes available from stock.
- Available as a 30 or 60 minute fire door.
- Quality moulded panel facings.
- White base coated faces.
- Textured and smooth faces suitable for painting.
- Glazed or apertured options available.
- Mobility and fire door options.
- For door pairs, see page 69.
- Option Plus factory servicing is available, see page 74 for details.