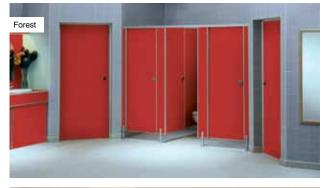

## Contents

The Premdor range includes Interior Doors, Doorsets, Exterior Doors, Timber Windows and Cubicles & Washroom Systems.

Veneer Match P44

Cubicles and washroom systems P142