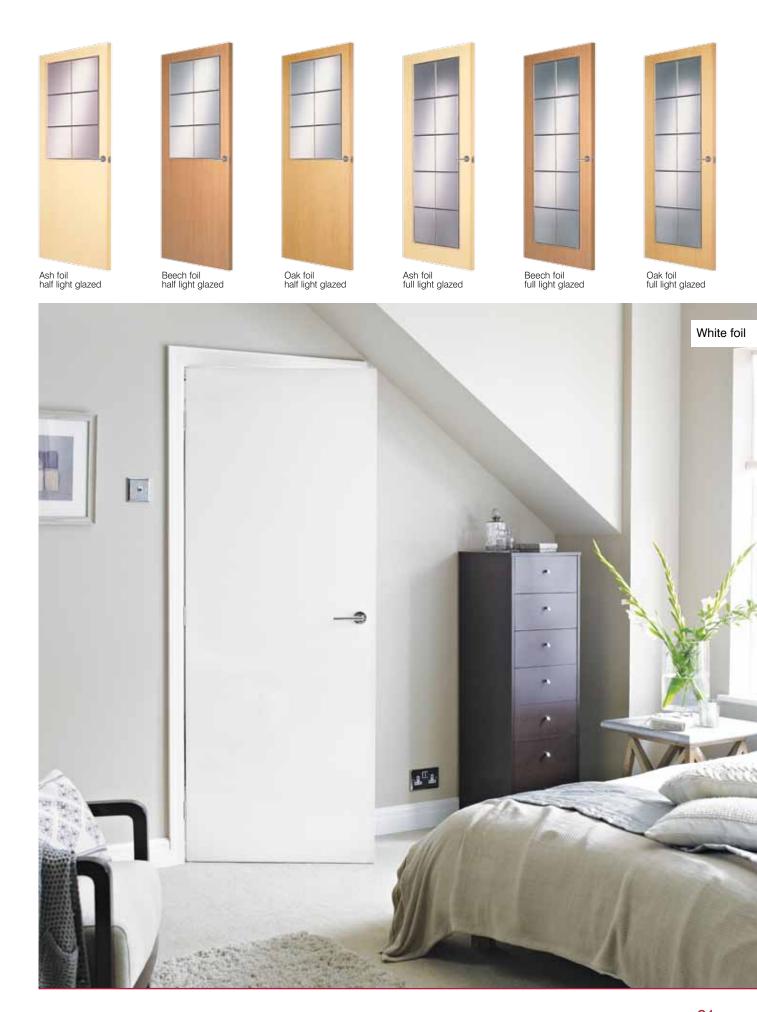

## **Glazed Canadian Range**

The Canadian range features individual bevelled glass pieces within chrome effect glazing bars.

## **Glazed Manhattan**

excludes 5 panel smooth

Bold and impressive, the Manhattan range will add style to any home. The clean and simple lines give a modern finish to the range. Manhattan doors have plant on decorative lead effect on the glass, supplied in a choice of either satin white or chrome effect. This leading is not suitable for further finishing on site.