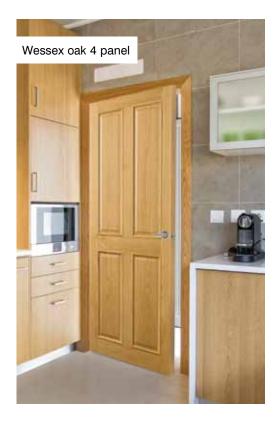

ing with lacquer or stain.
- All glazing is factory fitted, featuring safety toughened, clear bevel edged panes.
- A premium oak door with full FSC<sup>®</sup> chain of custody at an affordable price.
- Both traditional and contemporary designs available to suit any home.
- · High quality oak veneered feature doors.
- Manufactured using solid timber components for additional stability.
- Raised and fielded panels with timber and face veneer construction.
- Clear glass toughened to the requirements of BS EN 12600.
- · Paint and peel glass.
- Full FSC<sup>®</sup> chain of custody certification.





Somerset oak 4 panel



Somerset oak 6 panel



Somerset oak Country



Somerset oak 2 light glazed







<sup>2</sup> Two panels only.



Somerset oak

8 light glazed

### Interior wessex oak



- The handsome Wessex range has the enhanced deep grain features of natural oak.
- Constructed from engineered timber components feature panels are raised and fielded and set off by a planted perimeter bead section. Clear glazed bevel edge glass door options complete the package.
- Framed raised panels provide a enhanced deep look and feel.
- Toughened paint and peel glass for ease of decoration.
- Entire range comes with the assurance of full FSC<sup>®</sup> chain of custody certification.
- Natural figured oak graining.
- Supplied unfinished ready for finishing on site with lacquer or stain finish.
- Classic bevelled edge safety toughened glazing on all glazed options.
- Clear glass toughened to the requirements of BS EN 12600.
- Full range available from stock.
- · Fire door options a