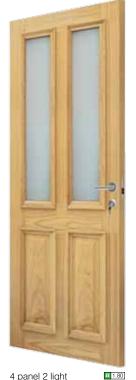

## **Glazed Manhattan**

excludes 5 panel smooth

Bold and impressive, the Manhattan range will add style to any home. The clean and simple lines give a modern finish to the range. Manhattan doors have plant on decorative lead effect on the glass, supplied in a choice of either satin white or chrome effect. This leading is not suitable for further finishing on site.