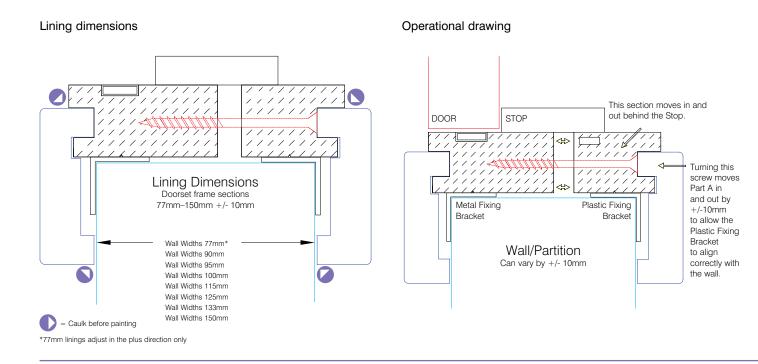

| 1745 x 2029mm |
| 1252 x 2040mm                                       | 1321 x 2088mm |
| 1452 x 2040mm                                       | 1521 x 2088mm |
| 1652 x 2040mm                                       | 1721 x 2088mm |

| Reduced height door size     | Opening size |
|------------------------------|--------------|
| 626 x 1710mm Standard Metric | 692 x 1758mm |
| 626 x 1204mm Standard Metric | 692 x 1252mm |
| 626 x 945mm Standard Metric  | 692 x 993mm  |

Please note: for block wall opening sizes, please add the thickness of the timber lining to calculate the overall opening size.

### Architrave type



### Installation instructions

Full installation instructions are supplied with each SpeedSet Plus doorset, or can be downloaded from www.premdor.co.uk



## SoundSecure - apartment entrance doorsets

The SoundSecure doorset offers the perfect solution to the complex performance demands of apartment entrance locations doorsets are supplied in FD30 or FD60 with full Secured By Design approval.

- Specifically developed to meet the complex performance demands of apartment entrance locations.
- SoundSecure FD30 and FD60 doorsets meet the requirements of all current legislation and more.
- Secured By Design as standard.
- FD30 version is supplied with a paint grade softwood frame or fully finished white Winkhause Ecoframe.
- FD60 version available on veneer styles only. Supplied in a paintgrade hardwood frame.
- Several door options are available for this flexible and competitively priced doorset.
- Attractive apartment entrance doorsets have