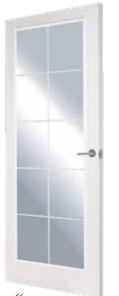

Masonite 1 panel clear glazed

Masonite 1 panel glazed white / chrome

| Standard Door Size |  |
|--------------------|--|
|                    |  |

| 864 x 1981 x 35mm              | (2' 10" x 6' 6") | 6 |
|--------------------------------|------------------|---|
| φ 838 x 1981 x 35mm            |                  | 6 |
| Ö 762 x 1981 x 35mm            | (2' 6" x 6' 6")  | 6 |
| 2 686 x 1981 x 35mm            | (2' 3" x 6' 6")  | 6 |
| 926 x 2040 x 40mm              | Standard Metric  | 6 |
| हु 826 x 2040 x 40mm           | Standard Metric  | 6 |
| <sup>σ</sup> 726 x 2040 x 40mm | Standard Metric  | 6 |
| 626 x 2040 x 40mm              | Standard Metric  | 6 |