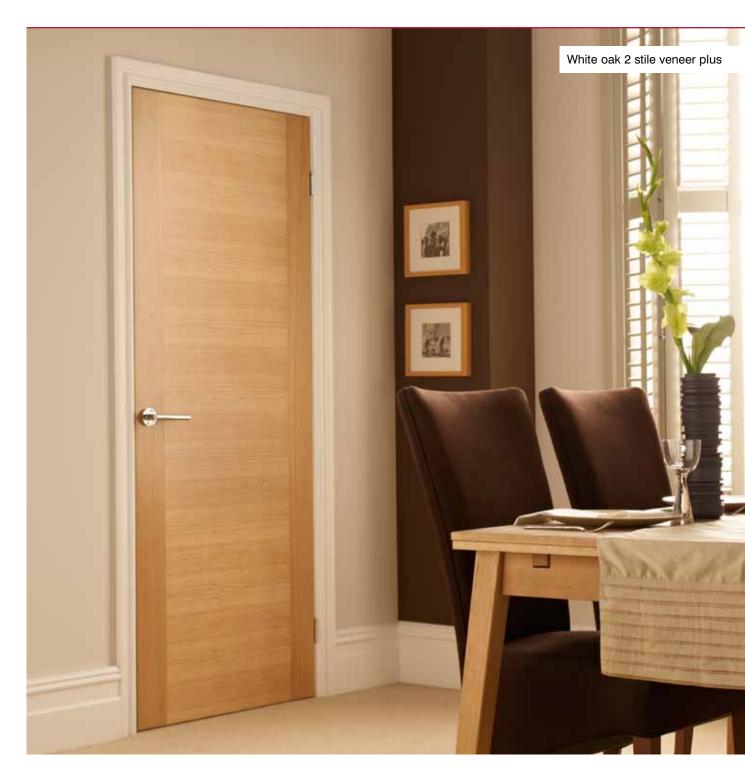

## Veneer Match P44

0

Real wood veneers with true consistency of grain pattern and colour.

A stunning range of interior doors which add style to any home.

Choose from the sophisticated style of the ladder moulded door to the unique and ground breaking designs of the veneer plus range.