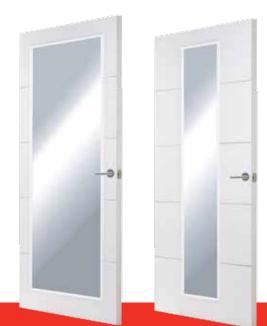

## Veneer Match P44

0

Real wood veneers with true consistency of grain pattern and colour.

A stunning range of interior doors which add style to any home.

Choose from the sophisticated style of the ladder moulded door to the unique and ground breaking designs of the veneer plus range.

## **Glazed Canadian Range**

The Canadian range features individual bevelled glass pieces within chrome effect glazing bars.

## **Glazed Manhattan**

excludes 5 panel smooth

Bold and impressive, the Manhattan range will add style to any home. The clean and simple lines give a modern finish to the range. Manhattan doors have plant on decorative lead effect on the glass, supplied in a choice of either satin white or chrome effect. This leading is not suitable for further finishing on site.