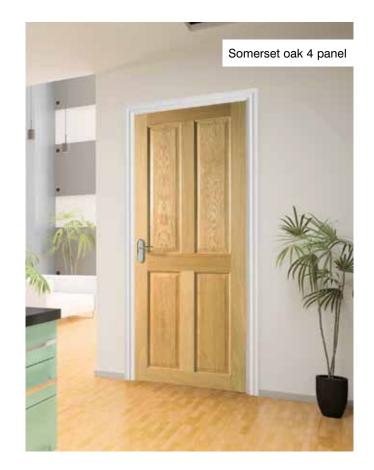

6" x 6' 6") | 63981      | £344.00       |                  |                 |





### Interior somerset oak

- Somerset oak doors are supplied unfinished offering the flexibility of on-site finishing with lacquer or stain.
- All glazing is factory fitted, featuring safety toughened, clear bevel edged panes.
- A premium oak door with full FSC<sup>®</sup> chain of custody at an affordable price.
- Both traditional and contemporary designs available to suit any home.
- · High quality oak veneered feature doors.
- Manufactured using solid timber components for additional stability.
- Raised and fielded panels with timber and face veneer construction.
- Clear glass toughened to the requirements of BS EN 12600.
- · Paint and peel glass.
- Full FSC<sup>®</sup> chain of custody certification.





Somerset oak 4 panel



Somerset oak 6 panel



Somerset oak Country



Somerset oak 2 light glazed







<sup>2</sup> Two panels only.



Somerset oak

8 light glazed

### Interior wessex oak



- The handsome Wessex range has the enhanced deep grain features of natural oak.
- Constructed from engineered timber components feature panels are raised and fielded and set off by a planted perimeter bead section. Clear glazed bevel edge glass door options complete the package.
- Framed raised panels provide a enhanced deep look and feel.
- Toughened paint and peel glass for ease of decoration.
- Entire range comes with the assurance of full FSC<sup>®</sup> chain of custody certification.
- Natural figured oak graining.
- Supplied unfinished ready for finishing on site with lacquer or stain