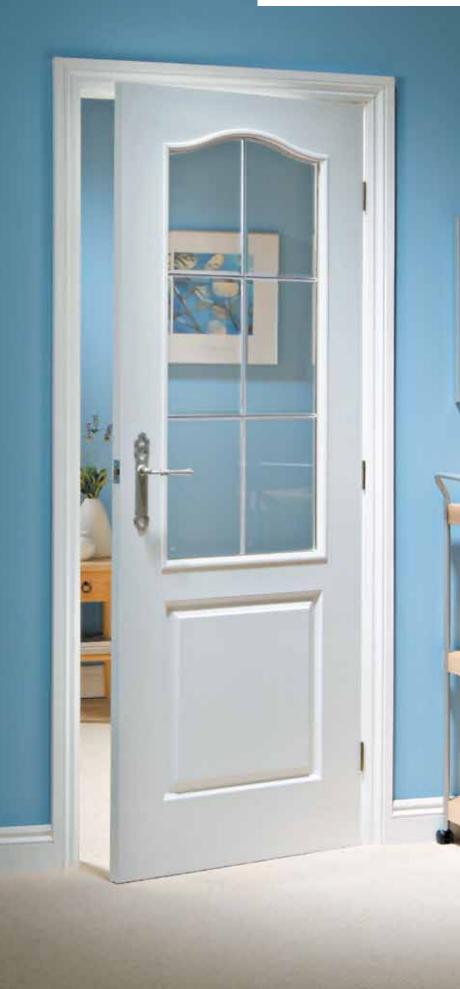

## Interior Moulded doors

1 panel glazed

1 panel leaded glazed

horizontal 4 line clear glazed

Vertical 5 panel

Vertical 5 panel moulded glazed

4 panel smooth / textured

4 panel arch top textured