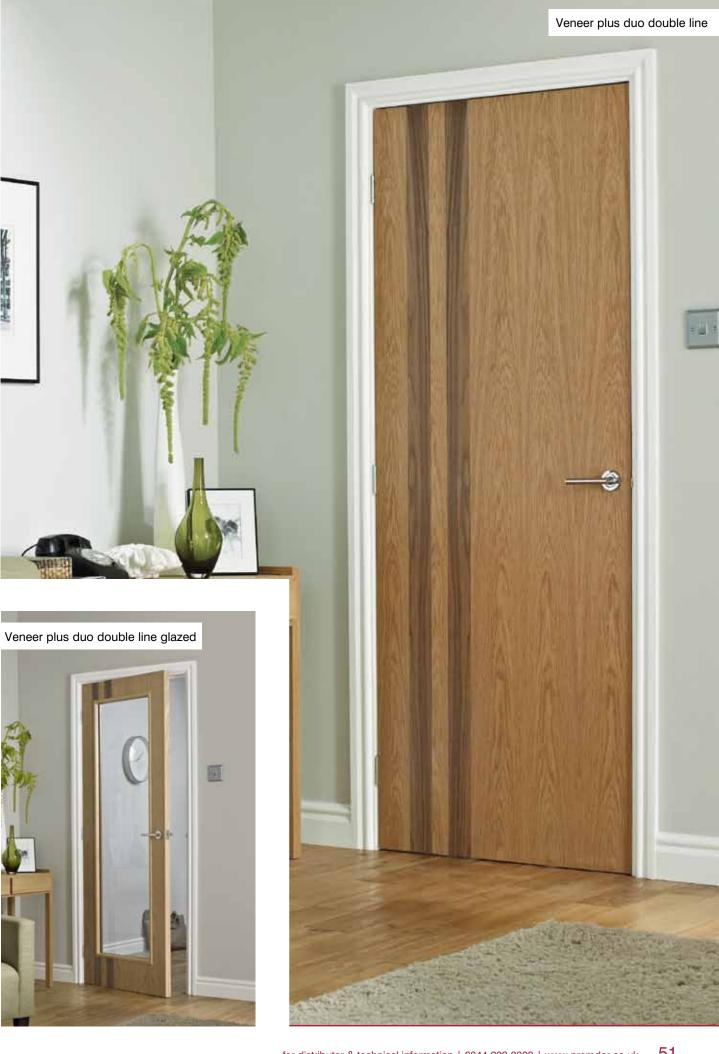

## Veneer Match P44

0

Real wood veneers with true consistency of grain pattern and colour.

A stunning range of interior doors which add style to any home.

Choose from the sophisticated style of the ladder moulded door to the unique and ground breaking designs of the veneer plus range.