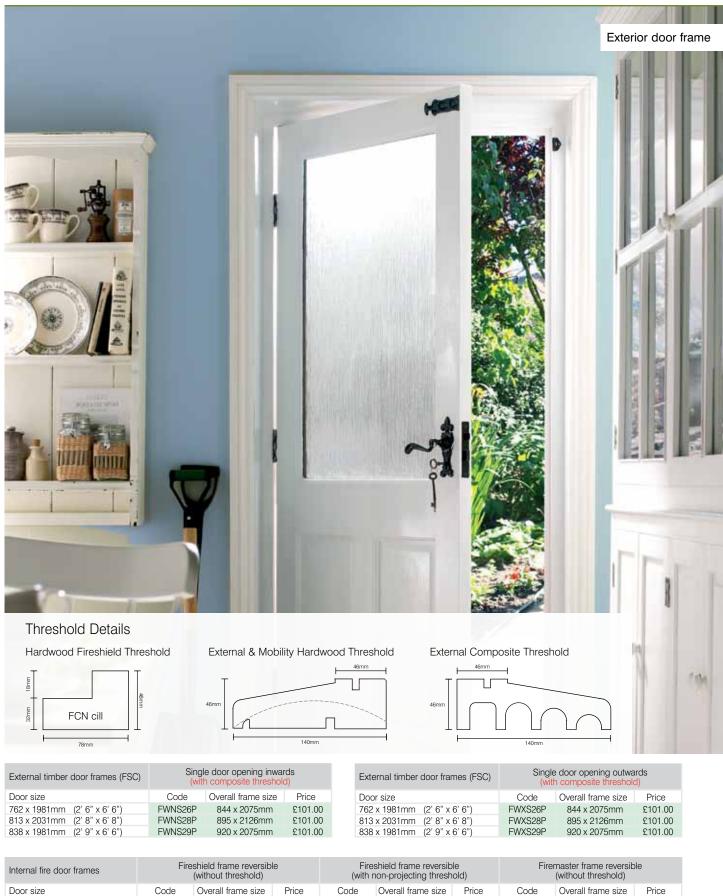

|  |
|----------------------------------------------------------------|--|
| ors                                                            |  |
| es, when used with<br>15mm intumescent<br>os and head of frame |  |





Code

62114

62211

Planted door stop set to suit side hung door (base stained) FCX range

Option to adapt garage door frames to suit open out side hung doors

Overall frame size

Planted door stop set to suit side hung door (primed)

To suit Premdor Firemaster doors

FD60 rated dense hardwood material frame, when used with appropriate door. Intumescent strip (2 x 15mm) fitted in jambs and head of frame as standard.

Price

£25.00

£25.00



Fireshield FD30 fire rated. Firemaster FD60 fire rated.

FSC<sup>®</sup> – applies to all frames without hardwood thresholds



| Internal fire door frames     | Fire     | without threshold) | le      |          | shield frame reversib<br>non-projecting thresh |         | Firei    | master frame reversit<br>(without threshold) | DIE     |
|-------------------------------|----------|--------------------|---------|----------|------------------------------------------------|---------|----------|----------------------------------------------|---------|
| Door size                     | Code     | Overall frame size | Price   | Code     | Overall frame size                             | Price   | Code     | Overall frame size                           | Price   |
| 610 x 1981mm (2' 0" x 6' 6")  | FCX20    | 692 x 2023mm       | £94.00  | -        | -                                              | -       | -        |