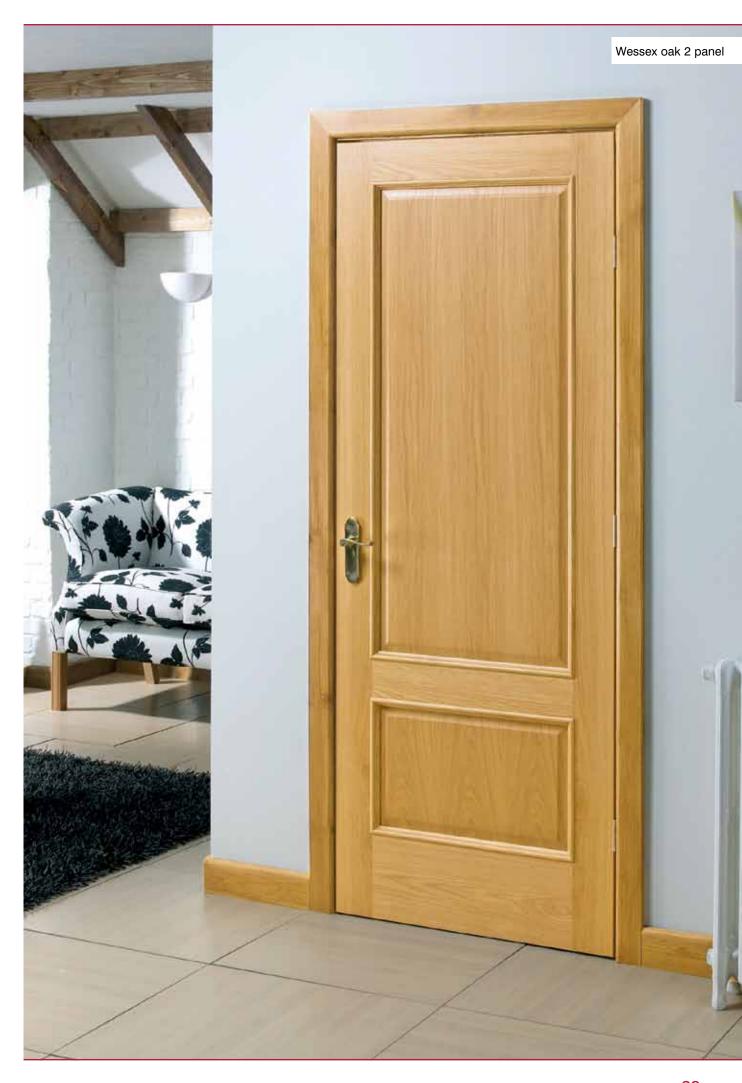

| 48883 | £307.00 | 48840 | £300.00                    |  |
| 610 x 1981 x 35mm (2' 0" x 6' 6") | 48832 | £166.00        |                                          |         |       |                              |       |         |       |                              |       |         |       |                            |  |

| Fireshield FD30                   |       |         |       |         |       |         |
|-----------------------------------|-------|---------|-------|---------|-------|---------|
| Door Size                         | Code  | Price   | Code  | Price   | Code  | Price   |
| 838 x 1981 x 44mm (2' 9" X 6' 6") | 48849 | £344.00 | 48874 | £344.00 | 48851 | £344.00 |
| 762 x 1981 x 44mm (2' 6" X 6' 6") | 48850 | £344.00 | 48875 | £344.00 | 48852 | £344.00 |





# Interior clear pine



- A cost effective, knot free, traditionally constructed timber door available from stock.
- A flexible solution that is suitable for either paint or stain finishing.
- A choice of designs to suit both modern new builds and more traditional refurbishments.
- Pine doors come in a variety of popular styles and sizes.
- Manufactured from unfinished clear pine and over-veneered timber components.
- All glazed designs are toughened to the requirements of BS EN 12600.
- Suitable for on site stain or paint finishing.
- Guaranteed for two years against manufacturing defects.
- Full range available from stock.



4 panel

Clear pine Colonial 6 panel



Clear pine Country



Clear pine Country half light etched glazed



Clear pine Victorian 2 light frosted glazed



Clear