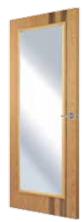

## Masonite 1 panel moulded

Masonite 1 panel moulded

- The 1 panel shallow moulded smooth design, is exclusively available from Premdor.
- Suitable for todays modern designs and minimalist interiors.
- Provides a blank canvas for simple or bold decorative finishes.
- · Quality moulded panel facings.
- White base coated faces.
- Smooth faces suitable for paint finishing.
- 1 panel leaded glazed available in white or chrome.
- Clear glass toughened to BS EN 12600 and tested to BS EN 12150 (non fire doors only).
- For door pairs, see page 69. ٠
- Option Plus factory servicing is available, see page 74 for details.

Masonite 1 panel clear glazed

Masonite 1 panel glazed white / chrome

| Standard Door Size |  |
|--------------------|--|
|                    |  |

| 864 x 1981 x 35mm              | (2' 10" x 6' 6") | 6 |
|--------------------------------|------------------|---|
| φ 838 x 1981 x 35mm            |                  | 6 |
| Ö 762 x 1981 x 35mm            | (2' 6" x 6' 6")  | 6 |
| 2 686 x 1981 x 35mm            | (2' 3" x 6' 6")  | 6 |
| 926 x 2040 x 40mm              | Standard Metric  | 6 |
| हु 826 x 2040 x 40mm           | Standard Metric  | 6 |
| <sup>σ</sup> 726 x 2040 x 40mm | Standard Metric  | 6 |
| 626 x 2040 x 40mm              | Standard Metric  | 6 |