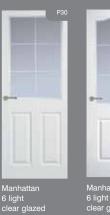

Saskatchewan 6 light glazed

Manhattan half light clear glazed

10

Ontario 10 light glazed

Manhattan 10 light clear glazed Manhattan 10 light arch top clear glazed

Manhattan 15 light clear glazed

Manitoba 6 light glazed

## **Glazed Manhattan**

excludes 5 panel smooth

Bold and impressive, the Manhattan range will add style to any home. The clean and simple lines give a modern finish to the range. Manhattan doors have plant on decorative lead effect on the glass, supplied in a choice of either satin white or chrome effect. This leading is not suitable for further finishing on site.