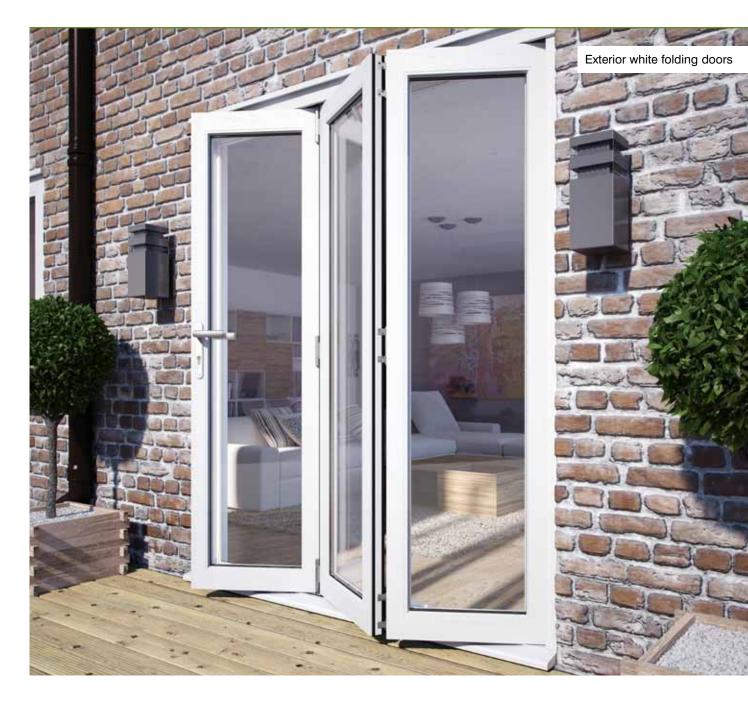

## Composite Doors P90

Trimmable composite doors ideal for replacement projects.