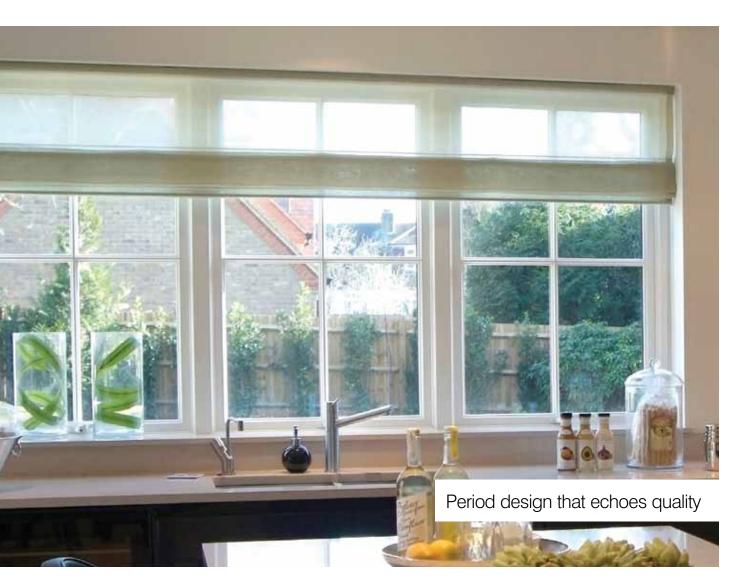

| Price     |  |
|                           | 1050   | EH2N10CC                                                     | £774.00   |  |
| 915                       | 1200   | EH2N12CC                                                     | £837.00   |  |
|                           | 1350   | EH2N13CC                                                     | £927.00   |  |
|                           | 1050   | EH3N10CC                                                     | £1,053.00 |  |
| 1345                      | 1200   | EH3N12CC                                                     | £1,145.00 |  |
|                           | 1350   | EH3N13CC                                                     | £1,277.00 |  |

Codes shown in RED are suitable for fire escape locations.



- Factory finished with high-performance, low maintenance treatment.
- Superbly crafted and engineered.

MTRAD

- 28mm 'Low E' argon filled double-glazed units as standard.
- All standard units include high performance black warm edge spacers.
- Fitted with white ironmongery as standard. Also available with other options.

- Independently tested to police approved 'Secured by Design' specification\*.
- Available in 8 high quality paint or stain finishes.
- 25mm bonded bars are applied to both internal & external faces.
- Average 'U' value 1.4



\*SBD option available





# Cottage Bar

| Standard window size (mm) |        |              | Side hung casement<br>cottage bar |  |  |
|---------------------------|--------|--------------|-----------------------------------|--|--|
| Width