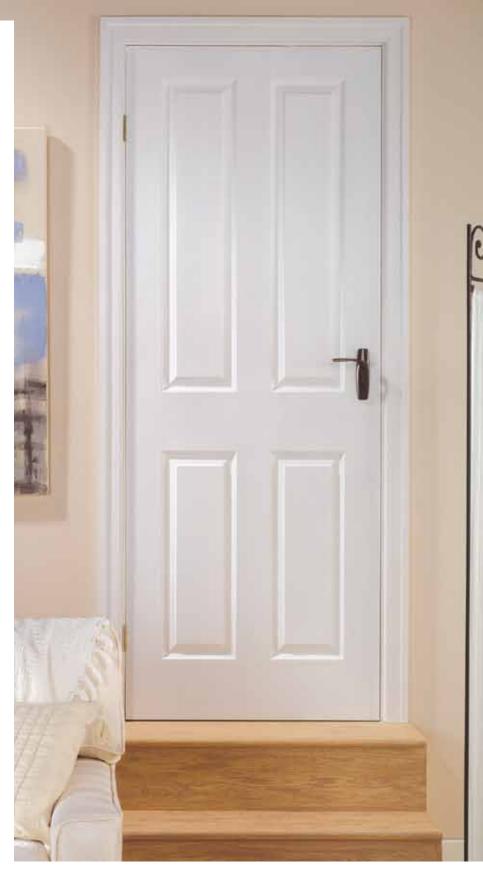

## Masonite ladder moulded

*Masonite* ladder moulded

- An exciting shallow moulded design exclusive to Premdor.
- Ladder design gives a modern twist to a popular traditional timber door style.
- Smooth surface allows for a contemporary paint finish.
- Simple design suits both modern refurbishment and new build projects alike.
- Quality moulded panel facings.
- White base coated faces.
- Smooth faces suitable for paint finishing.
- Glazed versions available (see page 14 for suitable designs).
- For door pairs, see page 69.
- Option plus factory servicing is available, see page 74 for details.