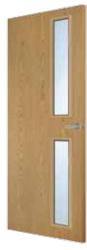

## Masonite horizontal 4 line moulded

horizontal 4 line

*Masonite* horizontal 4 line clear glazed

*Masonite* horizontal 4 line narrow clear glazed

- Another unique design, exclusively available from Premdor.
- Smooth finish gives a sleek modern look and feel.
- Smooth embossed lines need no additional preparation before decorating.
- Ideal for a clean modern look or a bold decorative finish.
- Quality embossed panel facings.
- White base coated faces.
- Smooth faces suitable for paint finishing.
- Available as Standard Core and Fire doors.
- Clear glass toughened to BS EN 12600 and tested to BS EN 12150 (non fire doors only).
- Not suitable for door pairs due to potential alignment issues.
- Option Plus factory servicing is available, see page 74 for details.