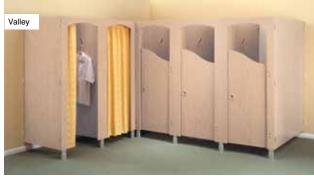

## Contents

The Premdor range includes Interior Doors, Doorsets, Exterior Doors, Timber Windows and Cubicles & Washroom Systems.

Veneer Match P44

Cubicles and washroom systems P142