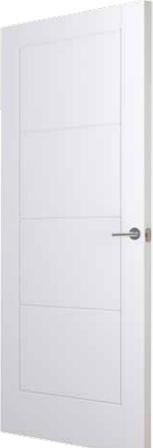

## Masonite ladder moulded

*Masonite* ladder moulded

- An exciting shallow moulded design exclusive to Premdor.
- Ladder design gives a modern twist to a popular traditional timber door style.
- Smooth surface allows for a contemporary paint finish.
- Simple design suits both modern refurbishment and new build projects alike.
- Quality moulded panel facings.
- White base coated faces.
- Smooth faces suitable for paint finishing.
- Glazed versions available (see page 14 for suitable designs).
- For door pairs, see page 69.
- Option plus factory servicing is available, see page 74 for details.