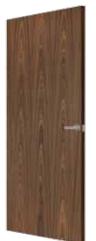

## Masonite ladder moulded

*Masonite* ladder moulded

- An exciting shallow moulded design exclusive to Premdor.
- Ladder design gives a modern twist to a popular traditional timber door style.
- Smooth surface allows for a contemporary paint finish.
- Simple design suits both modern refurbishment and new build projects alike.
- Quality moulded panel facings.
- White base coated faces.
- Smooth faces suitable for paint finishing.
- Glazed versions available (see page 14 for suitable designs).
- For door pairs, see page 69.
- Option plus factory servicing is available, see page 74 for details.