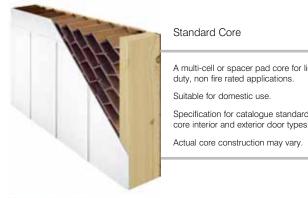

### **Moulded Panel**

Premdor moulded panel doors incorporate quality FSC<sup>®</sup> accredited one piece facings\* offering excellent appearance and performance. They are available in a wide choice of designs, sizes and core constructions, making them a versatile door choice. The range has third party environmental accreditation supplied with chain of custody.