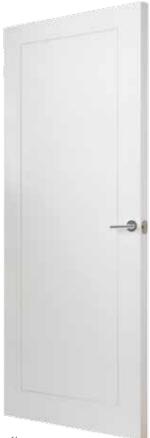

## Masonite 1 panel moulded

Masonite 1 panel moulded

- The 1 panel shallow moulded smooth design, is exclusively available from Premdor.
- Suitable for todays modern designs and minimalist interiors.
- Provides a blank canvas for simple or bold decorative finishes.
- · Quality moulded panel facings.
- White base coated faces.
- Smooth faces suitable for paint finishing.
- 1 panel leaded glazed available in white or chrome.
- Clear glass toughened to BS EN 12600 and tested to BS EN 12150 (non fire doors only).
- For door pairs, see page 69. ٠
- Option Plus factory servicing is available, see page 74 for details.