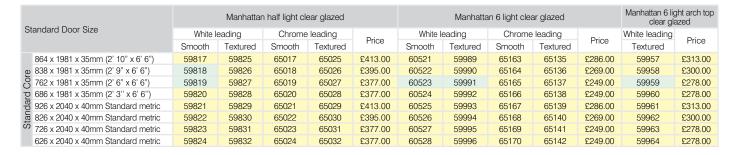

## **Glazed Manhattan**

excludes 5 panel smooth

Bold and impressive, the Manhattan range will add style to any home. The clean and simple lines give a modern finish to the range. Manhattan doors have plant on decorative lead effect on the glass, supplied in a choice of either satin white or chrome effect. This leading is not suitable for further finishing on site.