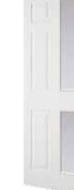

## Masonite vertical 5 panel moulded

 Contemporary design, rapidly becoming one of the UK's

Gives the look and feel of a traditional timber door.

Suitable for both modern new build and classic refurbishment projects.

Easy on site finishing with

· Quality moulded panel facings.

Mobility and fire door options.

For door pairs, see page 69.

(non fire doors only).

the UK

864 x 1981 x 35mm (2' 10" x 6' 6")

838 x 1981 x 35mm (2' 9" x 6' 6")

٠

high quality textured faces.

Textured faces suitable for painting. Various core weight options available.

Glazing bar effect created using white

Clear glass toughened to BS EN 12600

Masonite® vertical

5 panel glazed white Code