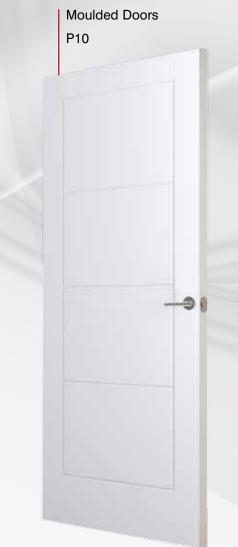

### **Moulded Panel**

Premdor moulded panel doors incorporate quality FSC<sup>®</sup> accredited one piece facings\* offering excellent appearance and performance. They are available in a wide choice of designs, sizes and core constructions, making them a versatile door choice. The range has third party environmental accreditation supplied with chain of custody.