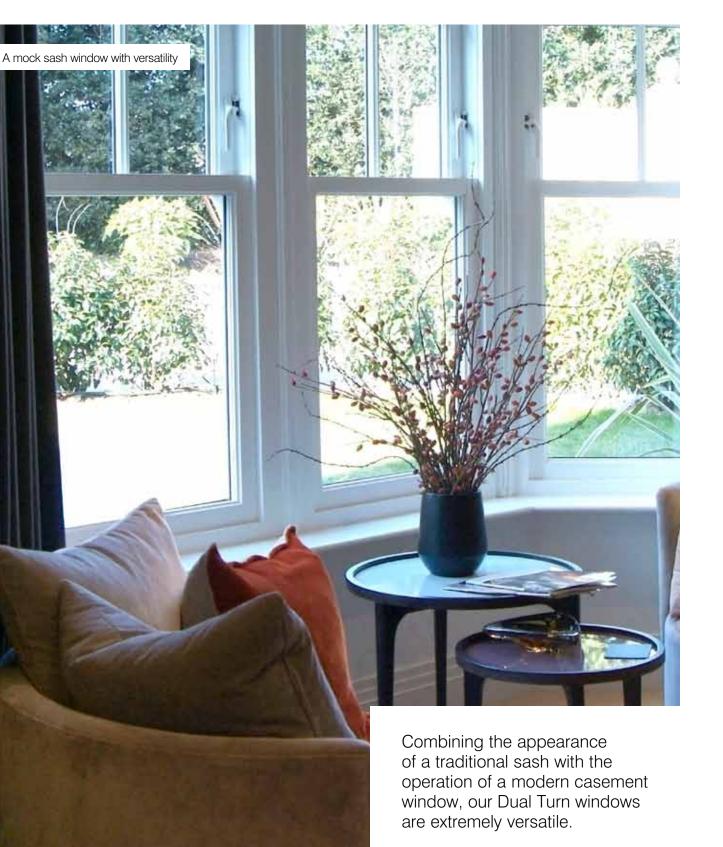

| SY-410CMC               | £1,070.00              |
| 2353  | 1050             | SBDSY-410CMC            | £1,113.00              |
| 2000  | 1200             | SY-412CMC               | £1,168.00              |
|       | 1200             | SBDSY-412CMC            | £1,211.00              |
|       | 1350             | SY-413CMC               | £1,369.00              |
|       | 1350             | SBDSY-413CMC            | £1,412.00              |
|       | 1500             | SY-415CMC               | £1,474.00              |
|       | 1500             | SBDSY-415CMC            | £1,517.00              |
|       |                  |                         |                        |



## Flush casement detail

\* Narrow module windows supplied with white TV90-250 vent as standard



## **Dual Turn Windows**





### Dual turn detail

- Factory finished with high-performance, low maintenance treatment.
- Manufactured from FSC<sup>®</sup> Scandinavian redwood.
- Concealed ventilation.
- 22mm 'Low E' argon filled double-glazed units as standard.
- All standard units include high performance black warm edge spacers.
- Fully concealed top hung reversible hinges.
- Sashes operate totally independently allowing maximum flexibility.
- Fitted with white ironmongery as standard. Also available in other options.
- Independently tested to police approved 'Secured by Design' specification\*.
- Available in 8 high quality paint or stain finishes.
- Average 'U' value 1.4



\*SBD option available



| Standard window size (mm) |        | Dual turn window |           |  |
|--------