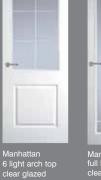

Saskatchewan 6 light glazed

Manhattan half light clear glazed

10

Ontario 10 light glazed

Manhattan 10 light clear glazed Manhattan 10 light arch top clear glazed

Manhattan 15 light clear glazed

Manitoba 6 light glazed

## **Glazed Manhattan**

excludes 5 panel smooth

Bold and impressive, the Manhattan range will add style to any home. The clean and simple lines give a modern finish to the range. Manhattan doors have plant on decorative lead effect on the glass, supplied in a choice of either satin white or chrome effect. This leading is not suitable for further finishing on site.