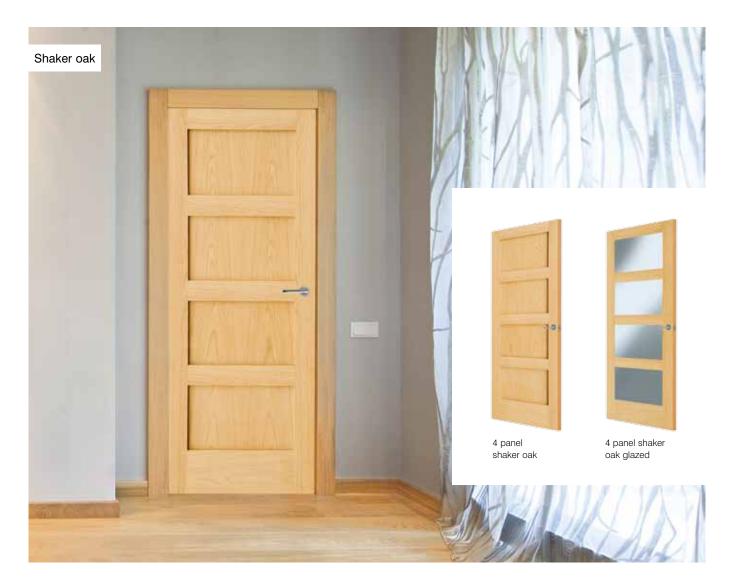

aesthetic is desired, the range has been extended to cover this option, using the Country design.

### Wessex oak

The handsome Wessex oak range is highlighted by the deep grain of the natural oak appearance. Constructed from engineered timber components, feature panels are raised and fielded and set off by a planted perimeter bead section. Clear glazed bevel edge glass door options complete the package. Supplied unfinished, ready for on-site decoration with laquer or stain.

### Pine

Supplied unfinished ready for onsite decoration, Pine doors are manufactured using dowel and glued construction from clear pine and overveneered solid timber components. Glazing is factory fitted.

General product specification guidance for this range can be referred to on page 41.

## Interior shaker oak



- The simple styling of the shaker oak door is both contemporary and refreshing.
- Invest in Shaker oak doors to add both quality and value to a home.
- Premium quality with toughened paint and peel glass for ease of decoration.
- Available as a 30 minute fire door to complement the range.

- High quality oak veneered feature doors.
- Manufactured using solid timber components for additional stability.
- Unfinished, ready for finishing on site with lacquer or stain finish.
- Clear glass toughened to the requirements of BS EN 12600.
- · Paint and peel glass.
- Full FSC<sup>®</sup> chain of custody certification.

| Standard Core                     | 4 panel s  | haker oak     | 4 panel<br>oak g | shaker<br>lazed |
|-----------------------------------|------------|---------------|--------