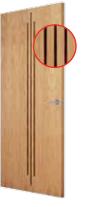

## Masonite horizontal 4 line moulded

horizontal 4 line

*Masonite* horizontal 4 line clear glazed

*Masonite* horizontal 4 line narrow clear glazed

- Another unique design, exclusively available from Premdor.
- Smooth finish gives a sleek modern look and feel.
- Smooth embossed lines need no additional preparation before decorating.
- Ideal for a clean modern look or a bold decorative finish.
- Quality embossed panel facings.
- White base coated faces.
- Smooth faces suitable for paint finishing.
- Available as Standard Core and Fire doors.
- Clear glass toughened to BS EN 12600 and tested to BS EN 12150 (non fire doors only).
- Not suitable for door pairs due to potential alignment issues.
- Option Plus factory servicing is available, see page 74 for details.