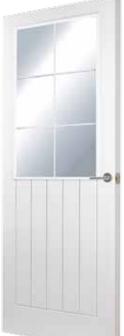

## **Glazed Canadian Range**

The Canadian range features individual bevelled glass pieces within chrome effect glazing bars.

## **Glazed Manhattan**

excludes 5 panel smooth

Bold and impressive, the Manhattan range will add style to any home. The clean and simple lines give a modern finish to the range. Manhattan doors have plant on decorative lead effect on the glass, supplied in a choice of either satin white or chrome effect. This leading is not suitable for further finishing on site.