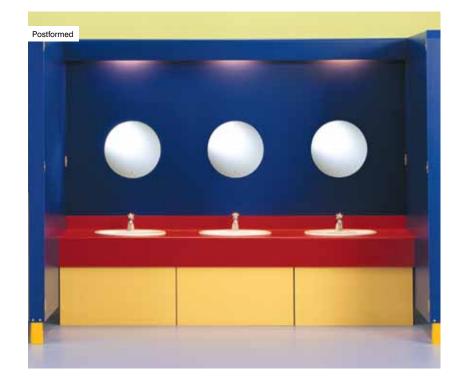

## Contents

The Premdor range includes Interior Doors, Doorsets, Exterior Doors, Timber Windows and Cubicles & Washroom Systems.

Veneer Match P44

Cubicles and washroom systems P142