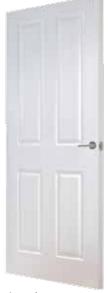

## Interior Moulded doors

1 panel glazed

1 panel leaded glazed

horizontal 4 line clear glazed

Vertical 5 panel

Vertical 5 panel moulded glazed

4 panel smooth / textured

4 panel arch top textured