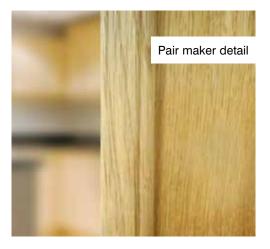

- § Not available in doors less than 762mm wide.
- 1 610-686mm widths
- 2 726-926mm widths

### Pair makers

- Pair makers allow for the creation of a door pair on any **35mm thick** internal door with our range.
- No rebating of doors required as the pair maker acts as the rebate.
- Available in Oak and White primed versions.
- Provides a flexible solution for converting two doors into a pair of doors.
- Pair maker can be fitted to enter left or right hand door.
- Simply fix the pair maker to the door you want to keep shut and allow the second door to open freely.
- Unbolt the second door to allow both doors to open simultaneously.
- For installation apertures add 10mm to the overall width of two doors (not including clearance).



the slave door and acts as a rebate to the other door.



| Code  | Description             | Price  |
|-------|-------------------------|--------|
| 61569 | White primed pair maker | £39.00 |
| 61570 | Oak pair maker          | £49.00 |





Flush pair example



The internal frame sizes (rebate to rebate) including the door pair maker and allowing for clearences are approximately as follows: Door size and door pair maker:

2 x 610mm doors plus door pair maker = 1236mm

 $2 \times 686$ mm doors plus door pair maker = 1388mm

- 2 x 762mm doors plus door pair maker = 1540mm
- 2 x 838mm doors plus door pair maker = 1692mm

# Interior lever furniture

# A high quality range of lever furniture, locks & latches and door closers

All are designed to compliment any interior door and available in a wide selection of finishes.



#### Lever on rose desi