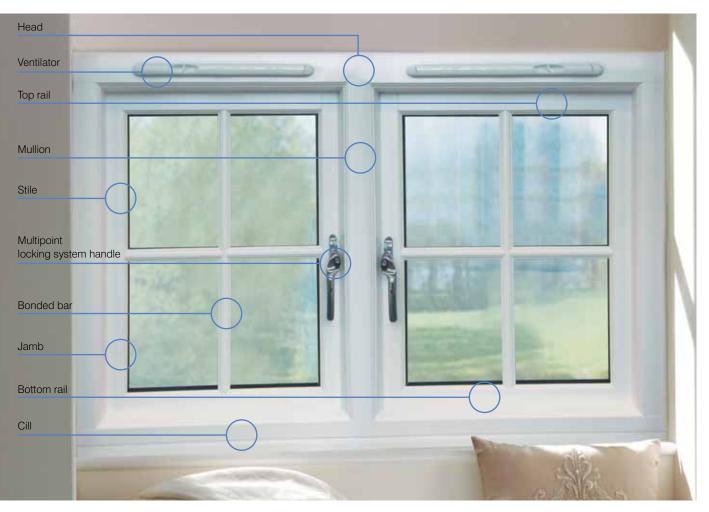

laced on level bearers and protected by a tarpaulin. There must be space for air to circulate around and between the frames.

Check that the frame is perfectly square by measuring the frame diagonals. These are exactly the same length if the frame is square.

NOTE: On external door frames for fire doors, the gap between the frame and brickwork must be packed with a noncombustible material, for example, mineral wool fibre.



Premdor's high performance timber windows are an investment that can last a lifetime, that's why all our products are factory finished as standard and supported by a series of performance guarantees. Slide & Tilt P134





Vertical Sliding Sash P114





Horizontal Bar P120



Conservation flush sash casement P130



Options & Accessories P138

# Timber windows guide



## Your guide to window types

### **Fully Finished**

Fully finished glazed windows have a white factory paint finish with a 10 year guarantee. Saving time on site and ensuring a consistent quality finish. Fully finished windows also include security casements with multi-point locking systems, have easy clean hinges and our standard casement windows have an energy rating 'A' as standard.

### Fully Finished Secured by Design

Our highest specification window. With the benefits of a white factory paint finish with a 10 year guarantee, saving time on site and ensuring a quality consistent finish.

These windows also have our highest security specification and are third party security accredited and independently certified to BS7950. Enhanced multi-point locking system and the extra securi