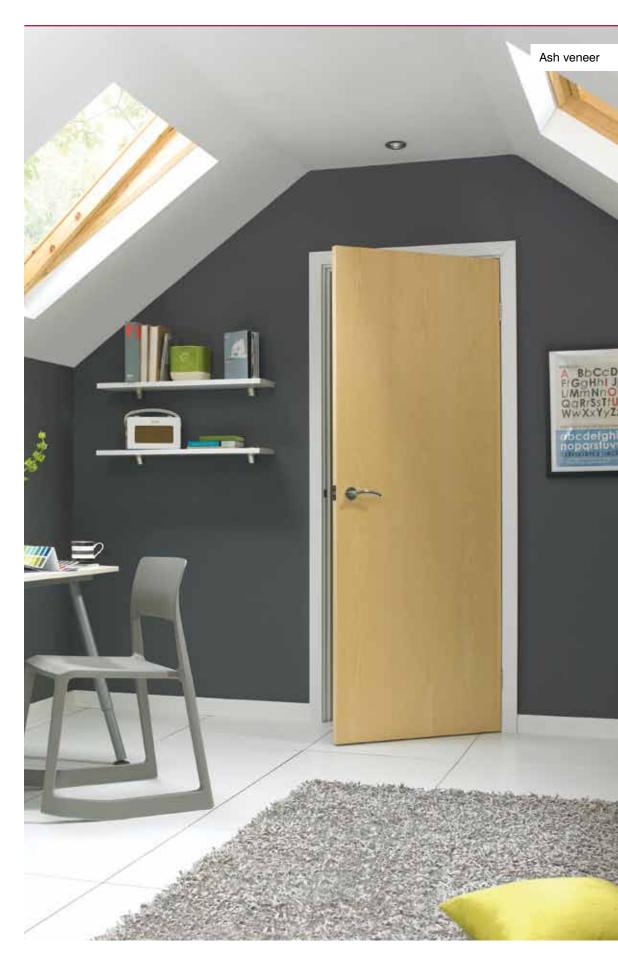

## Veneer Match P44

0

Real wood veneers with true consistency of grain pattern and colour.

A stunning range of interior doors which add style to any home.

Choose from the sophisticated style of the ladder moulded door to the unique and ground breaking designs of the veneer plus range.