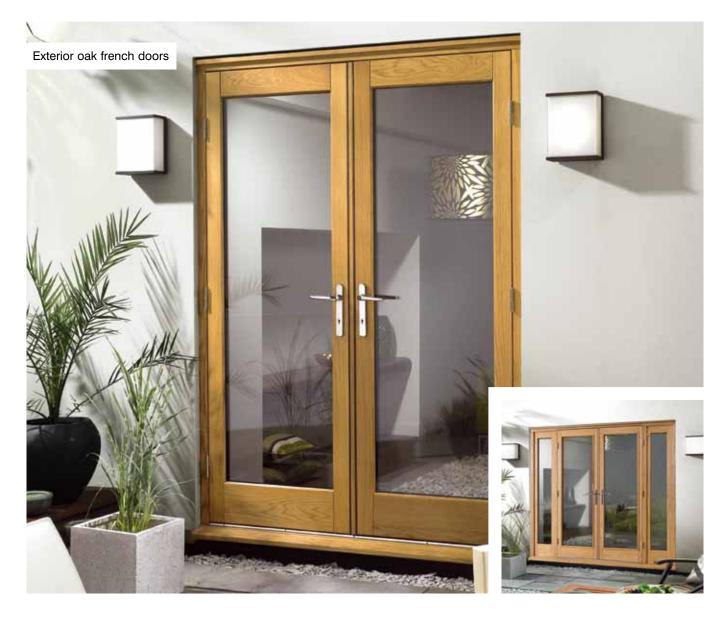

## INTERNAL AND EXTERNAL DOORS, WINDOWS AND CUBICLES 2013/14

Interior Doors • Exterior Doors • Door System Solutions Timber Windows & Door Frames • Cubicles & Washroom Systems