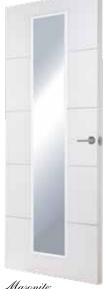

## Masonite horizontal 4 line moulded

horizontal 4 line

*Masonite* horizontal 4 line clear glazed

*Masonite* horizontal 4 line narrow clear glazed

- Another unique design, exclusively available from Premdor.
- Smooth finish gives a sleek modern look and feel.
- Smooth embossed lines need no additional preparation before decorating.
- Ideal for a clean modern look or a bold decorative finish.
- Quality embossed panel facings.
- White base coated faces.
- Smooth faces suitable for paint finishing.
- Available as Standard Core and Fire doors.
- Clear glass toughened to BS EN 12600 and tested to BS EN 12150 (non fire doors only).
- Not suitable for door pairs due to potential alignment issues.
- Option Plus factory servicing is available, see page 74 for details.