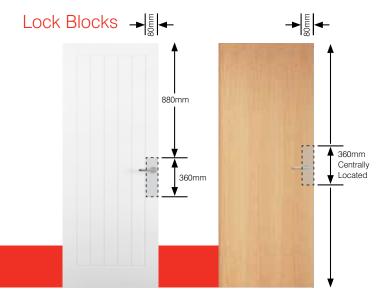

rchant customers who wish to receive copies of our catalogues, please request with your order, or email ukcatalogues@premdor.co.uk

#### Symbols

Symbols shown on each page are intended as a guide only. They refer to some but not necessarily all the products shown in the section.

#### Trade Descriptions Act 1968

In the interest of continuous product design and improvement, Premdor reserves the right to alter specifications and descriptions or withdraw products without prior notice.

The current specifications of any product are available on request and whilst every effort is made to produce up to date literature, this catalogue should only be regarded as a guide to current specifications.

It does not constitute an offer for the sale of any particular product.

## Important Information



Doors have a single lock block. The side of the door that the lock block is situated is indicated on the top of the door. On the veneered doors the lock block is positioned centrally. On moulded doors, the top lock block is 880mm from the top of the door. The lock block is 360mm long by 80mm deep (+/-15mm)

### Flush and moulded panel: standard and special core types

Choice of door should include consideration of core type. If specific performance is required such as fire resistance this is particularly important. The details shown are for guidance only, actual core constructions may vary at our option.

For further details, please contact your Premdor distributor.



#### Standard Core

- A multi-cell or spacer pad core for light duty, non fire rated applications
- Suitable for domesti