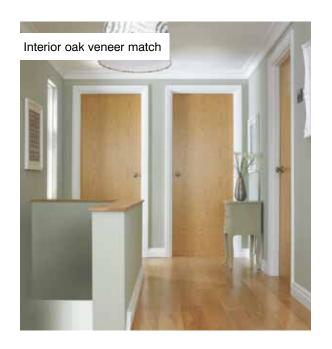

## Veneer Match P44

0

Real wood veneers with true consistency of grain pattern and colour.

A stunning range of interior doors which add style to any home.

Choose from the sophisticated style of the ladder moulded door to the unique and ground breaking designs of the veneer plus range.

## Interior doors

Glazed Moulded Doors P28

Interior Lever Furniture P70

Veneer Match Doors P44