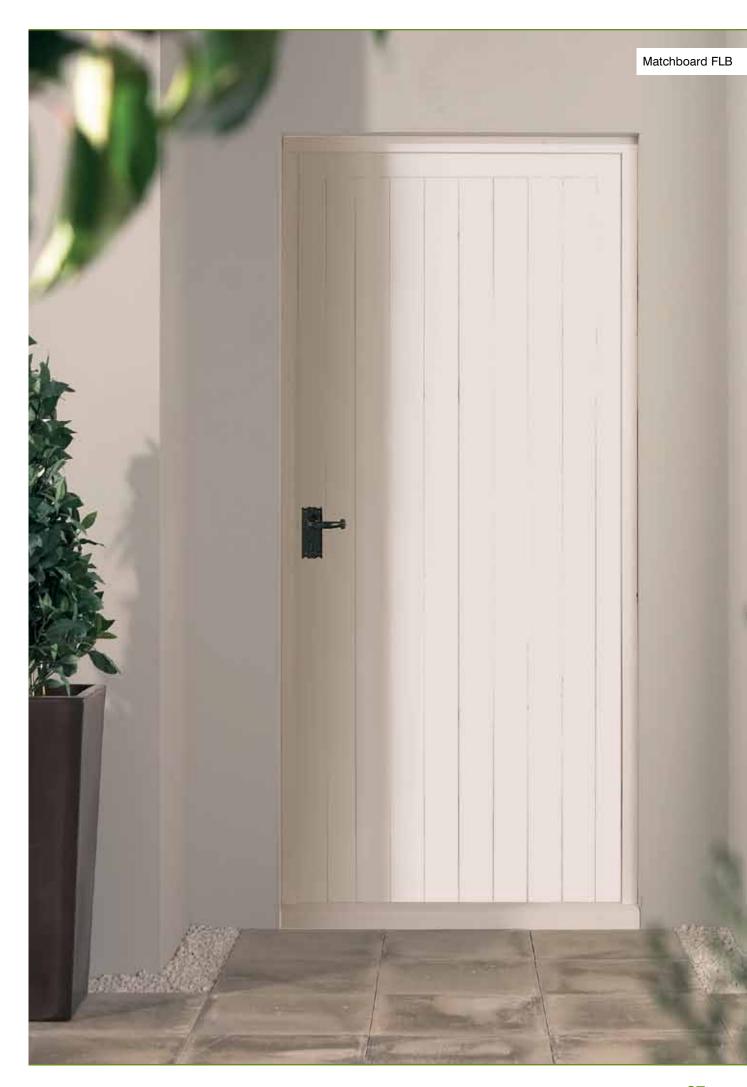

| Price      | Code              | Price   |  |
| 2134 x 1981 x 44mm (7' 0" x 6' 6") | -        | -          | 30350             | £360.00 |  |
| 2134 x 2134 x 44mm (7' 0" x 7' 0") | 30353    | £400.00    | -                 | -       |  |



- LB doors are supplied with fixed braces and are not recommended for internal use or for use as a domestic entrance door. FLB doors are supplied loose pinned for on-site handing.
- Doors are not available factory glazed, finished, serviced or as a doorset.
- LB and FLB doors have FSC<sup>®</sup> chain of custody.
- FLB doors are 44mm thick with 14mm boards. LB doors use 18mm board with 20mm braces.
- Doors supplied ready for prompt on site painting.
- GTF suitable for single or double (14mm) glazing.





GTF garage (pair)



GTG garage (pair)



## Exterior flush and glazed fire

- This popular and cost effective door is ideal for commercial applications.
- Ideal for locations where a practical, cost effective door is required.
- Flush doors are lipped on the long edges, the Standard core specification is cellular and blocked where appropriate for ironmongery.
- A range of complimentary door frames are available, see pages 100-101.
- It is advised that this range is used for refurbishment and replacement projects only and not on new builds.
- Doors in this range are not typically Building Regulation Part L compliant, (see page 108 for further details).
- Flush doors used in exterior positions face particularly harsh performance requirements.
   Please note variance in temperature and moisture levels between the outside and insid