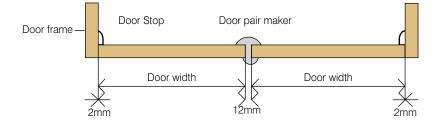

range.
- No rebating of doors required as the pair maker acts as the rebate.
- Available in Oak and White primed versions.
- Provides a flexible solution for converting two doors into a pair of doors.
- Pair maker can be fitted to enter left or right hand door.
- Simply fix the pair maker to the door you want to keep shut and allow the second door to open freely.
- Unbolt the second door to allow both doors to open simultaneously.
- For installation apertures add 10mm to the overall width of two doors (not including clearance).



the slave door and acts as a rebate to the other door.



| Code  | Description             | Price  |
|-------|-------------------------|--------|
| 61569 | White primed pair maker | £39.00 |
| 61570 | Oak pair maker          | £49.00 |





Flush pair example



The internal frame sizes (rebate to rebate) including the door pair maker and allowing for clearences are approximately as follows: Door size and door pair maker:

2 x 610mm doors plus door pair maker = 1236mm

 $2 \times 686$ mm doors plus door pair maker = 1388mm

- 2 x 762mm doors plus door pair maker = 1540mm
- 2 x 838mm doors plus door pair maker = 1692mm

# Interior lever furniture

# A high quality range of lever furniture, locks & latches and door closers

All are designed to compliment any interior door and available in a wide selection of finishes.



#### Lever on rose designs

- A comprehensive array of designs and finishes sure to capture the imagination of any architect or interior designer.
- Luxurious single and dual finishes.







| Code  | Product title | Description