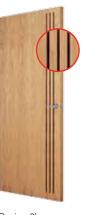

## Masonite horizontal 4 line moulded

horizontal 4 line

*Masonite* horizontal 4 line clear glazed

*Masonite* horizontal 4 line narrow clear glazed

- Another unique design, exclusively available from Premdor.
- Smooth finish gives a sleek modern look and feel.
- Smooth embossed lines need no additional preparation before decorating.
- Ideal for a clean modern look or a bold decorative finish.
- Quality embossed panel facings.
- White base coated faces.
- Smooth faces suitable for paint finishing.
- Available as Standard Core and Fire doors.
- Clear glass toughened to BS EN 12600 and tested to BS EN 12150 (non fire doors only).
- Not suitable for door pairs due to potential alignment issues.
- Option Plus factory servicing is available, see page 74 for details.