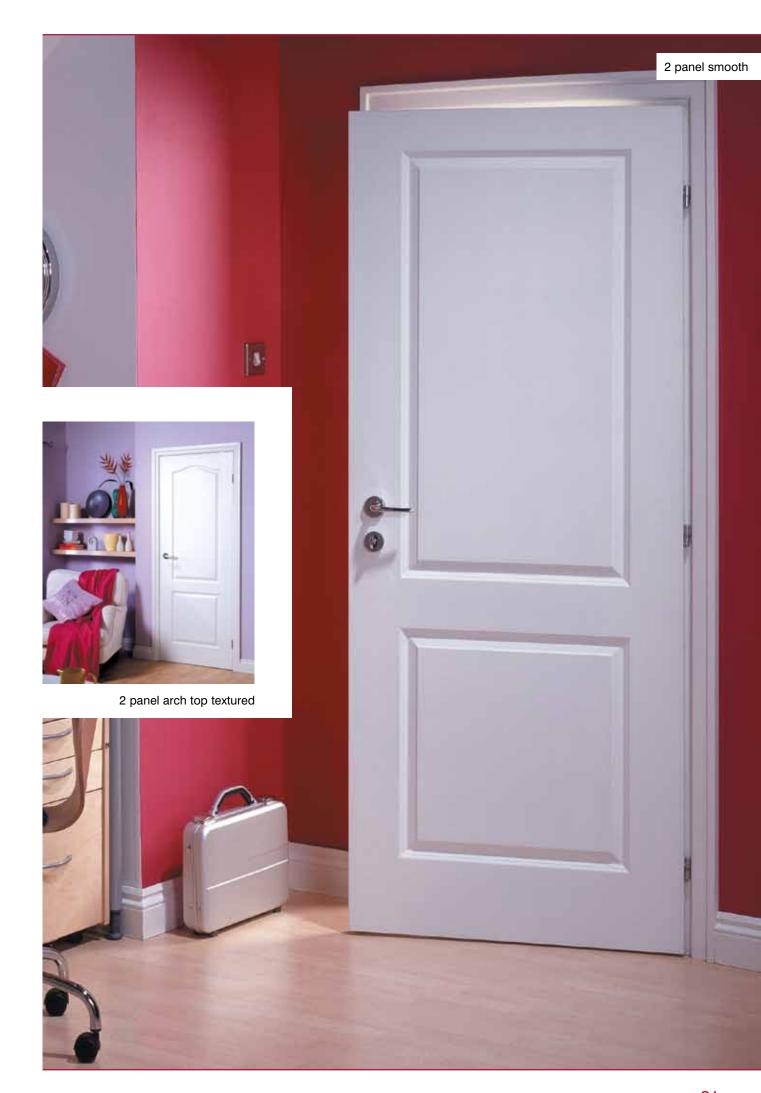

## Interior 2 panel moulded

2 panel smooth

2 panel arch top textured

0

- Modern, contemporary designs available in a wide choice of sizes and core contsructions.
- Choose from the standard two panel smooth finish or the textured finish of the popular arch top design.
- All popular sizes available from stock.
- Available as a 30 or 60 minute fire door.
- Quality moulded panel facings.
- White base coated faces.
- Textured and smooth faces suitable for painting.
- Glazed or apertured options available.
- Mobility and fire door options.
- For door pairs, see page 69.
- Option Plus factory servicing is available, see page 74 for details.