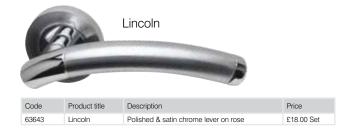

lable in a wide selection of finishes.



#### Lever on rose designs

- A comprehensive array of designs and finishes sure to capture the imagination of any architect or interior designer.
- Luxurious single and dual finishes.







| Code  | Product title | Description                                         | Price      |
|-------|---------------|-----------------------------------------------------|------------|
| 63553 | Truro         | Polished chrome plated & satin chrome lever on rose | £18.00 Set |





| Code  | Product title | Description                                         | Price      |
|-------|---------------|-----------------------------------------------------|------------|
| 63554 | Enterprise    | Polished chrome & black nickel plated lever on rose | £18.00 Set |







| Code  | Product title | Description                           | Price      |
|-------|---------------|---------------------------------------|------------|
| 63644 | Durham        | Polished & satin chrome lever on rose | £18.00 Set |
|       |               |                                       |            |



| Code  | Product title       | Description                                      | Price     |
|-------|---------------------|--------------------------------------------------|-----------|
| 63550 | Euro Escutcheon     | Euro polished chrome                             | £4.50 Set |
| 63645 | Euro Escutcheon     | Euro polished & satin chrome                     | £5.50 Set |
| 63646 | Euro Escutcheon     | Euro polished chrome and black nickel plated     | £5.50 Set |
|