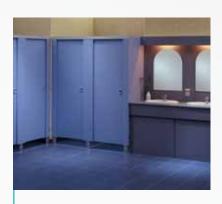

## Contents

The Premdor range includes Interior Doors, Doorsets, Exterior Doors, Timber Windows and Cubicles & Washroom Systems.

Veneer Match P44

Cubicles and washroom systems P142