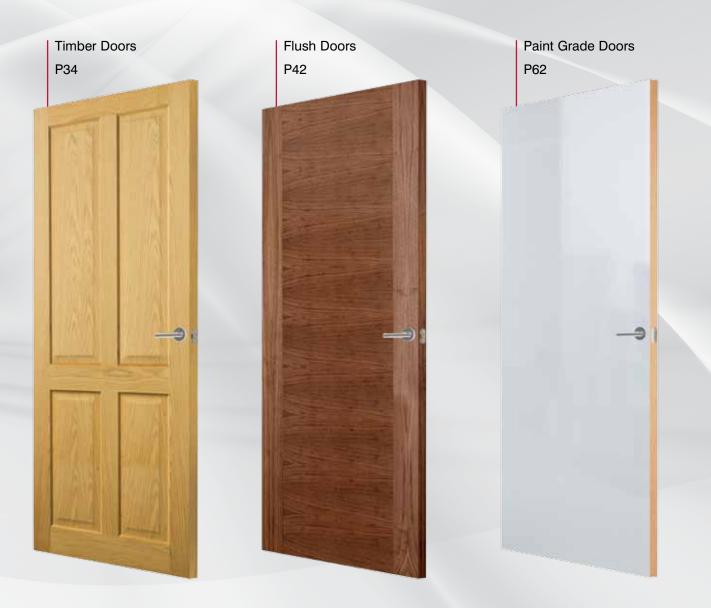

## Contents

The Premdor range includes Interior Doors, Doorsets, Exterior Doors, Timber Windows and Cubicles & Washroom Systems.

Veneer Match P44

Cubicles and washroom systems P142

## Composite Doors P90

Trimmable composite doors ideal for replacement projects.

## Veneer Match P44

0

Real wood veneers with true consistency of grain pattern and colour.

A stunning range of interior doors which add style to any home.

Choose from the sophisticated style of the ladder moulded door to the unique and ground breaking designs of the veneer plus range.