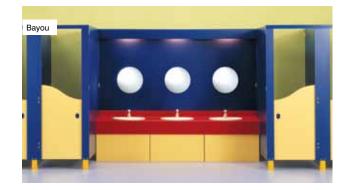

## Contents

The Premdor range includes Interior Doors, Doorsets, Exterior Doors, Timber Windows and Cubicles & Washroom Systems.

Veneer Match P44

Cubicles and washroom systems P142