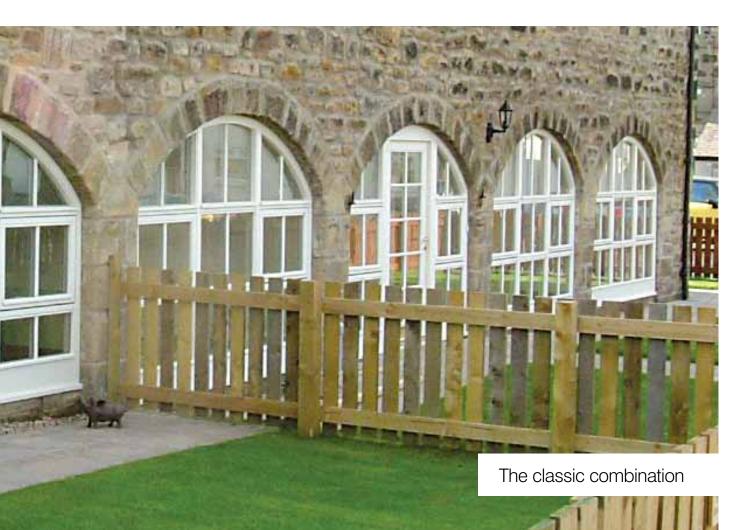

## INTERNAL AND EXTERNAL DOORS, WINDOWS AND CUBICLES 2013/14

Interior Doors • Exterior Doors • Door System Solutions Timber Windows & Door Frames • Cubicles & Washroom Systems