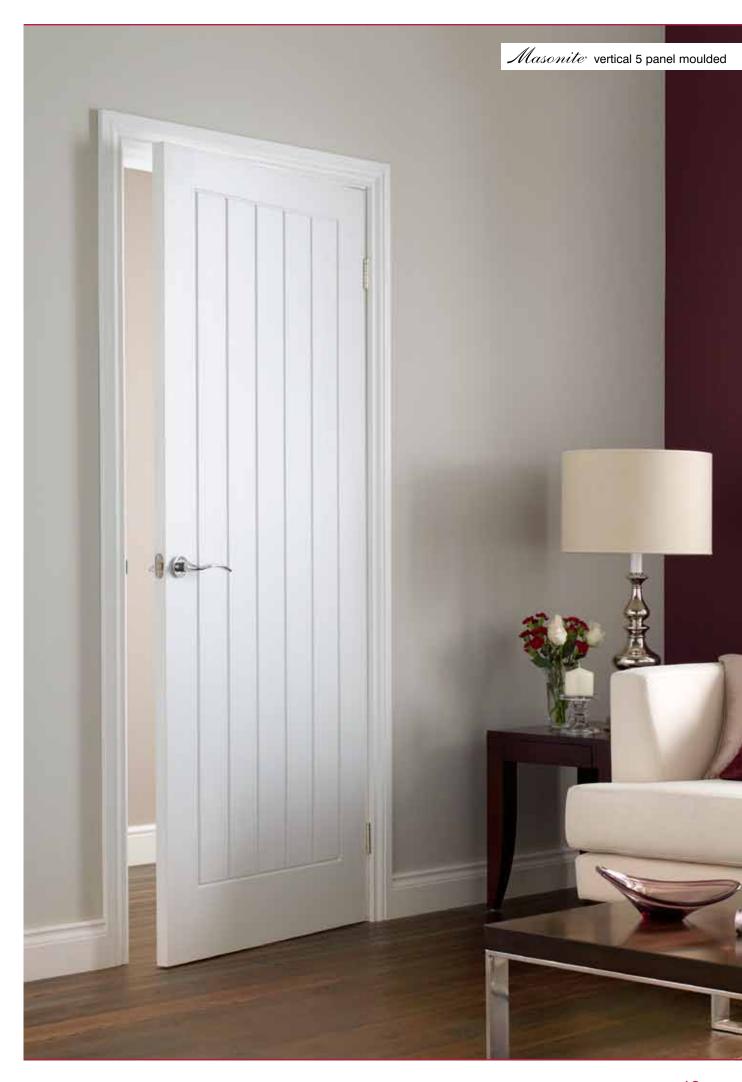

## Masonite vertical 5 panel moulded

 Contemporary design, rapidly becoming one of the UK's

Gives the look and feel of a traditional timber door.

Suitable for both modern new build and classic refurbishment projects.

Easy on site finishing with

· Quality moulded panel facings.

Mobility and fire door options.

For door pairs, see page 69.

(non fire doors only).

the UK

864 x 1981 x 35mm (2' 10" x 6' 6")

838 x 1981 x 35mm (2' 9" x 6' 6")

٠

high quality textured faces.

Textured faces suitable for painting. Various core weight options available.

Glazing bar effect created using white

Clear glass toughened to BS EN 12600

Masonite® vertical

5 panel glazed white Code