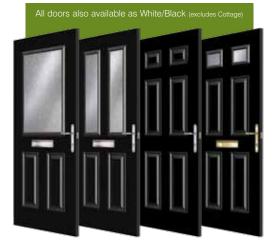

## Composite Doors P90

Trimmable composite doors ideal for replacement projects.