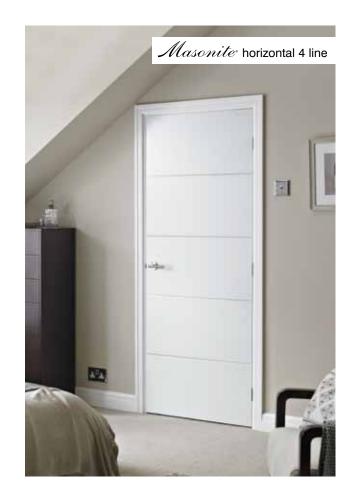

## Masonite horizontal 4 line moulded

horizontal 4 line

*Masonite* horizontal 4 line clear glazed

*Masonite* horizontal 4 line narrow clear glazed

- Another unique design, exclusively available from Premdor.
- Smooth finish gives a sleek modern look and feel.
- Smooth embossed lines need no additional preparation before decorating.
- Ideal for a clean modern look or a bold decorative finish.
- Quality embossed panel facings.
- White base coated faces.
- Smooth faces suitable for paint finishing.
- Available as Standard Core and Fire doors.
- Clear glass toughened to BS EN 12600 and tested to BS EN 12150 (non fire doors only).
- Not suitable for door pairs due to potential alignment issues.
- Option Plus factory servicing is available, see page 74 for details.