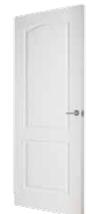

## Interior 2 panel moulded

2 panel smooth

2 panel arch top textured

0

- Modern, contemporary designs available in a wide choice of sizes and core contsructions.
- Choose from the standard two panel smooth finish or the textured finish of the popular arch top design.
- All popular sizes available from stock.
- Available as a 30 or 60 minute fire door.
- Quality moulded panel facings.
- White base coated faces.
- Textured and smooth faces suitable for painting.
- Glazed or apertured options available.
- Mobility and fire door options.
- For door pairs, see page 69.
- Option Plus factory servicing is available, see page 74 for details.