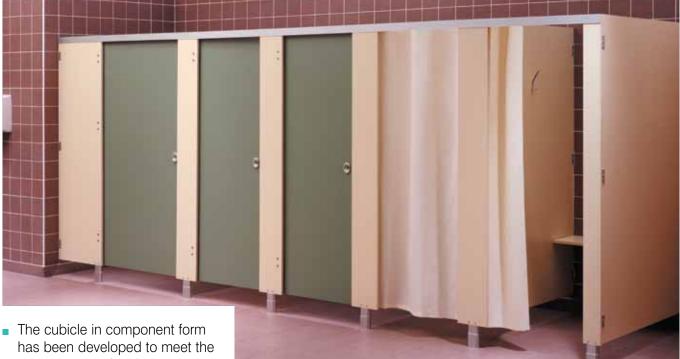

99     | £23.00 |
|           | 0000      |        |

| Hat & Coat Hook |   |
|-----------------|---|
| Pack Code Price |   |
| OE2 58099 £8.00 | ) |

| Floor to | Ceiling Post (3m) |         |
|----------|-------------------|---------|
| Pack     | Code              | Price   |
| OE4      | 58999             | £111.00 |

| Floor to | Ceiling Sockets (Pai | r)     |
|----------|----------------------|--------|
| Pack     | Code                 | Price  |
| OE5      | 59099                | £23.00 |
|          |                      |        |
|          |                      |        |

| 10 x Double Cap-Nuts |       |        |  |  |  |
|----------------------|-------|--------|--|--|--|
| Pack                 | Code  | Price  |  |  |  |
| OE16                 | 30599 | £19.00 |  |  |  |



- The cubicle in component form has been developed to meet the requirements of an increasingly style conscious market demanding system solutions for washrooms. Hills cubicle range offers standard sized off the shelf components Mix 'n' Fix. These cubicles are based on a standard structure which ensures stability and finished installation quality.
- Mix 'n' Fix components are available off the shelf, via regional distributors. The components provide the opportunity to create a number of layouts, some of which are shown in the Hills Technical Guide.
- Mix 'n' Fix is a modular cubicle system for applications where a mix and match choice of colours for doors, partitions and fascias may be desired and prompt availability is required.
- Installation is straightforward as all MFC components are