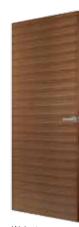

## Masonite ladder moulded

*Masonite* ladder moulded

- An exciting shallow moulded design exclusive to Premdor.
- Ladder design gives a modern twist to a popular traditional timber door style.
- Smooth surface allows for a contemporary paint finish.
- Simple design suits both modern refurbishment and new build projects alike.
- Quality moulded panel facings.
- White base coated faces.
- Smooth faces suitable for paint finishing.
- Glazed versions available (see page 14 for suitable designs).
- For door pairs, see page 69.
- Option plus factory servicing is available, see page 74 for details.