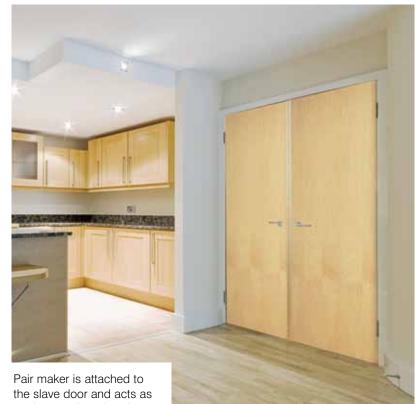

high door \* Not available in doors less than 686mm wide.

- § Not available in doors less than 762mm wide.
- 1 610-686mm widths
- 2 726-926mm widths

### Pair makers

- Pair makers allow for the creation of a door pair on any **35mm thick** internal door with our range.
- No rebating of doors required as the pair maker acts as the rebate.
- Available in Oak and White primed versions.
- Provides a flexible solution for converting two doors into a pair of doors.
- Pair maker can be fitted to enter left or right hand door.
- Simply fix the pair maker to the door you want to keep shut and allow the second door to open freely.
- Unbolt the second door to allow both doors to open simultaneously.
- For installation apertures add 10mm to the overall width of two doors (not including clearance).



the slave door and acts as a rebate to the other door.



| Code  | Description             | Price  |
|-------|-------------------------|--------|
| 61569 | White primed pair maker | £39.00 |
| 61570 | Oak pair maker          | £49.00 |





Flush pair example



The internal frame sizes (rebate to rebate) including the door pair maker and allowing for clearences are approximately as follows: Door size and door pair maker:

2 x 610mm doors plus door pair maker = 1236mm

 $2 \times 686$ mm doors plus door pair maker = 1388mm

- 2 x 762mm doors plus door pair maker = 1540mm
- 2 x 838mm doors plus door pair maker = 1692mm

# Interior lever furniture

# A high quality range of lever furniture, locks & latches and door closers

All are designed to compliment any interior door and available i