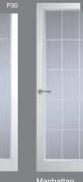

Saskatchewan 6 light glazed

Manhattan half light clear glazed

10

Ontario 10 light glazed

Manhattan 10 light clear glazed Manhattan 10 light arch top clear glazed

Manhattan 15 light clear glazed

Manitoba 6 light glazed

## **Glazed Manhattan**

excludes 5 panel smooth

Bold and impressive, the Manhattan range will add style to any home. The clean and simple lines give a modern finish to the range. Manhattan doors have plant on decorative lead effect on the glass, supplied in a choice of either satin white or chrome effect. This leading is not suitable for further finishing on site.