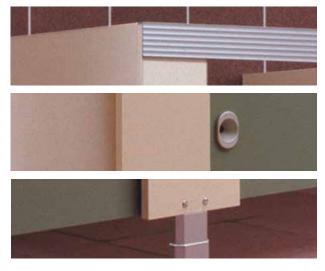

te<br>options  | Heavy             | <ul><li>Nightclubs</li><li>Sports stadia</li></ul>                                                                           |
| Tor               | Solid laminate                               | N/A                                    | Powder coated aluminium      | Heavy             | <ul> <li>Health clubs / showers</li> <li>Leisure centres</li> <li>Sports stadia / showers</li> <li>Swimming pools</li> </ul> |
| Valley            | V313 MFC                                     | Contoured doors                        | Anodised aluminium           | Medium            | Retail changing facilities                                                                                                   |

\* See Cove for design





















# Mix 'n' Fix



- 'Off-the-shelf' availability from selected stockists.
- Standard components available in a variety of dimensions, including mobility requirements.
- 18mm MFC doors, fascias and partitions provide rigidity in service.
- V313 core material provides additional moisture resistance.
- Height adjustable legs assist installation.
- Aluminium ironmongery is hardwearing and practical.
- · Hinges can be installed fall open or fall shut as required.
- Optional outward opening doors.
- Three year guarantee.
- See page 147 for colour availability.



| Ref & Colour