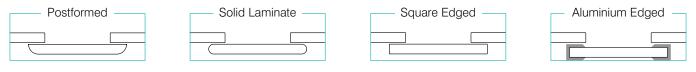

## Contents

The Premdor range includes Interior Doors, Doorsets, Exterior Doors, Timber Windows and Cubicles & Washroom Systems.

Veneer Match P44

Cubicles and washroom systems P142