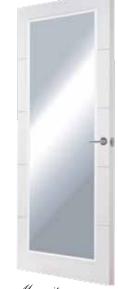

## Masonite horizontal 4 line moulded

horizontal 4 line

*Masonite* horizontal 4 line clear glazed

*Masonite* horizontal 4 line narrow clear glazed

- Another unique design, exclusively available from Premdor.
- Smooth finish gives a sleek modern look and feel.
- Smooth embossed lines need no additional preparation before decorating.
- Ideal for a clean modern look or a bold decorative finish.
- Quality embossed panel facings.
- White base coated faces.
- Smooth faces suitable for paint finishing.
- Available as Standard Core and Fire doors.
- Clear glass toughened to BS EN 12600 and tested to BS EN 12150 (non fire doors only).
- Not suitable for door pairs due to potential alignment issues.
- Option Plus factory servicing is available, see page 74 for details.