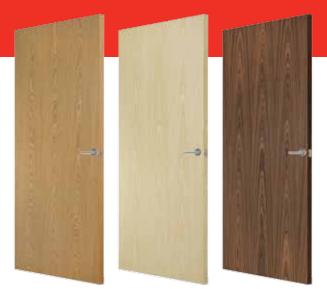

## Veneer Match P44

0

Real wood veneers with true consistency of grain pattern and colour.

A stunning range of interior doors which add style to any home.

Choose from the sophisticated style of the ladder moulded door to the unique and ground breaking designs of the veneer plus range.