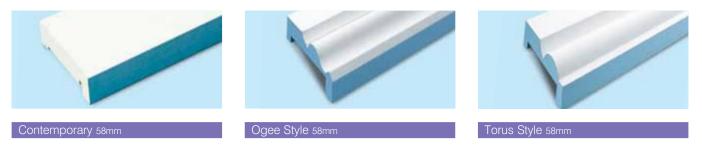

| 1289 x 2029mm |
| 1524 x 1981mm                                       | 1593 x 2029mm |
| 1676 x 1981mm                                       | 1745 x 2029mm |
| 1252 x 2040mm                                       | 1321 x 2088mm |
| 1452 x 2040mm                                       | 1521 x 2088mm |
| 1652 x 2040mm                                       | 1721 x 2088mm |

| Reduced height door size     | Opening size |
|------------------------------|--------------|
| 626 x 1710mm Standard Metric | 692 x 1758mm |
| 626 x 1204mm Standard Metric | 692 x 1252mm |
| 626 x 945mm Standard Metric  | 692 x 993mm  |

Please note: for block wall opening sizes, please add the thickness of the timber lining to calculate the overall opening size.

### Architrave type



### Installation instructions

Full installation instructions are supplied with each SpeedSet Plus doorset, or can be downloaded from www.premdor.co.uk



## SoundSecure - apartment entrance doorsets

The SoundSecure doorset offers the perfect solution to the complex performance demands of apartment entrance locations doorsets are supplied in FD30 or FD60 with full Secured By Design approval.

- Specifically developed to meet the complex performance demands of apartment entrance locations.
- SoundSecure FD30 and FD60 doorsets meet the requirements of all current legislation and more.
- Secured By Design as standard.
- FD30 version is supplied with a paint grade softwood frame or fully finished white Winkhause Ecoframe.
- FD60 version available on veneer styles only. Supplied in a paintgr