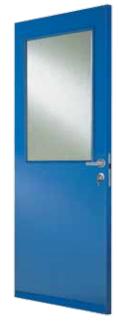

## **Glazed Canadian Range**

The Canadian range features individual bevelled glass pieces within chrome effect glazing bars.

## **Glazed Manhattan**

excludes 5 panel smooth

Bold and impressive, the Manhattan range will add style to any home. The clean and simple lines give a modern finish to the range. Manhattan doors have plant on decorative lead effect on the glass, supplied in a choice of either satin white or chrome effect. This leading is not suitable for further finishing on site.