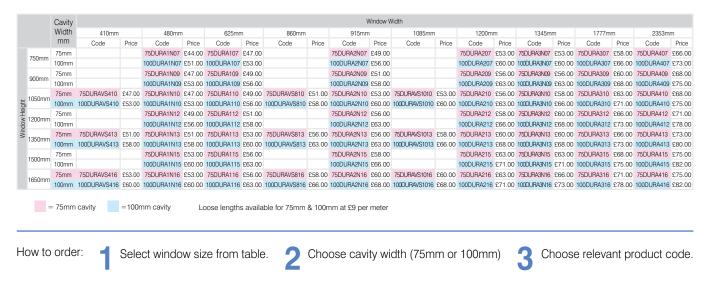

## INTERNAL AND EXTERNAL DOORS, WINDOWS AND CUBICLES 2013/14

Interior Doors • Exterior Doors • Door System Solutions Timber Windows & Door Frames • Cubicles & Washroom Systems