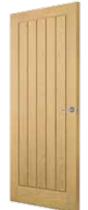

## Masonite vertical 5 panel moulded

 Contemporary design, rapidly becoming one of the UK's

Gives the look and feel of a traditional timber door.

Suitable for both modern new build and classic refurbishment projects.

Easy on site finishing with

· Quality moulded panel facings.

Mobility and fire door options.

For door pairs, see page 69.

(non fire doors only).

the UK

864 x 1981 x 35mm (2' 10" x 6' 6")

838 x 1981 x 35mm (2' 9" x 6' 6")

٠

high quality textured faces.

Textured faces suitable for painting. Various core weight options available.

Glazing bar effect created using white

Clear glass toughened to BS EN 12600

Masonite® vertical

5 panel glazed white Code