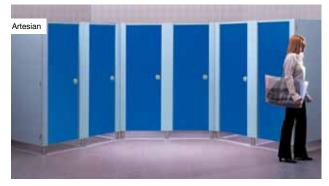

## Contents

The Premdor range includes Interior Doors, Doorsets, Exterior Doors, Timber Windows and Cubicles & Washroom Systems.

Veneer Match P44

Cubicles and washroom systems P142