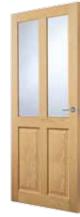

## Masonite 1 panel moulded

Masonite 1 panel moulded

- The 1 panel shallow moulded smooth design, is exclusively available from Premdor.
- Suitable for todays modern designs and minimalist interiors.
- Provides a blank canvas for simple or bold decorative finishes.
- · Quality moulded panel facings.
- White base coated faces.
- Smooth faces suitable for paint finishing.
- 1 panel leaded glazed available in white or chrome.
- Clear glass toughened to BS EN 12600 and tested to BS EN 12150 (non fire doors only).
- For door pairs, see page 69. ٠
- Option Plus factory servicing is available, see page 74 for details.