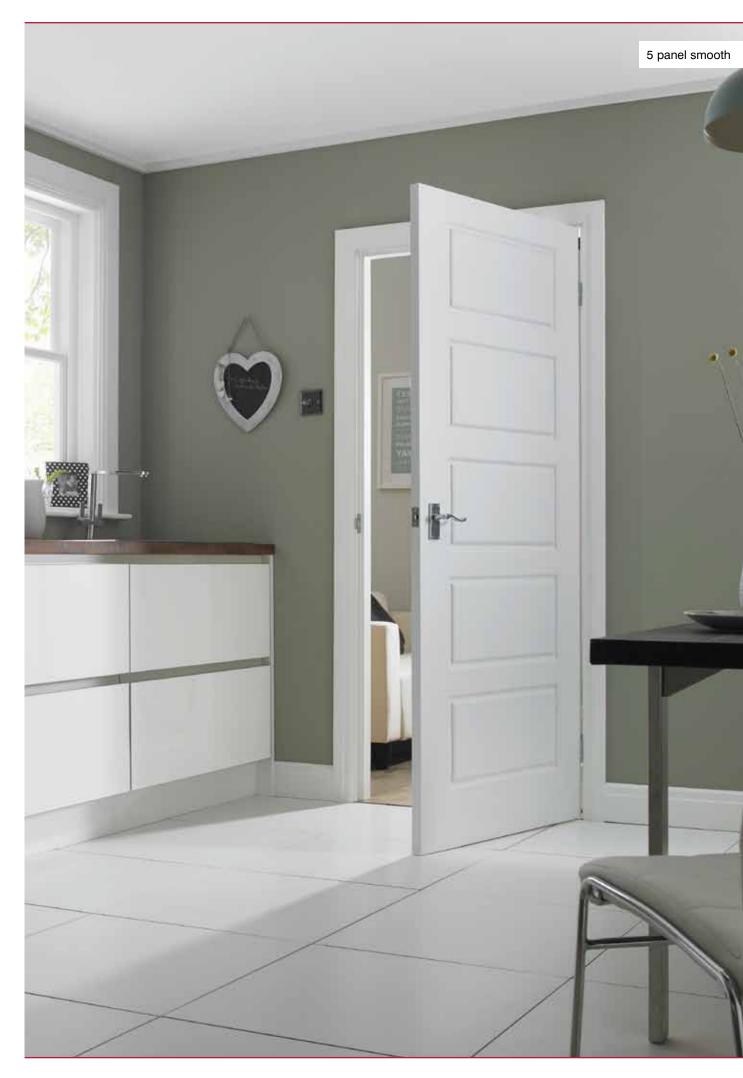

## Interior Moulded doors

1 panel glazed

1 panel leaded glazed

horizontal 4 line clear glazed

Vertical 5 panel

Vertical 5 panel moulded glazed

4 panel smooth / textured

4 panel arch top textured