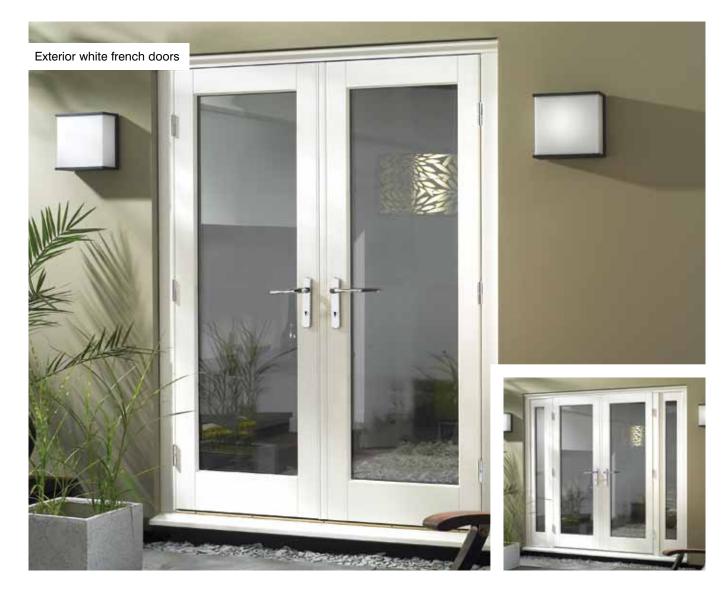

## INTERNAL AND EXTERNAL DOORS, WINDOWS AND CUBICLES 2013/14

Interior Doors • Exterior Doors • Door System Solutions Timber Windows & Door Frames • Cubicles & Washroom Systems