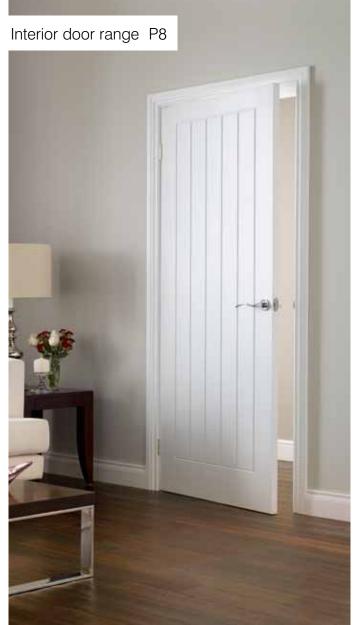

## INTERNAL AND EXTERNAL DOORS, WINDOWS AND CUBICLES 2013/14

Interior Doors • Exterior Doors • Door System Solutions Timber Windows & Door Frames • Cubicles & Washroom Systems

## Contents

The Premdor range includes Interior Doors, Doorsets, Exterior Doors, Timber Windows and Cubicles & Washroom Systems.

Veneer Match P44

Cubicles and washroom systems P142