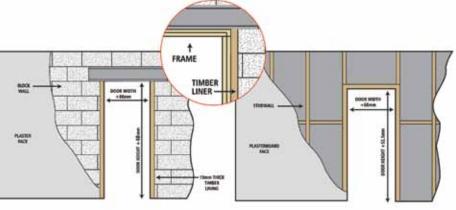

size            |
|-----------------------|-------------------------|
| 864 x 1981mm (2'10"   | x 6' 6") 930 x 2029mm   |
| 838 x 1981mm (2' 9" x | 6' 6") 904 x 2029mm     |
| 762 x 1981mm (2' 6" x | 6' 6") 828 x 2029mm     |
| 711 x 1981mm (2' 4" x | 6' 6") 777 x 2029mm     |
| 686 x 1981mm (2' 3" x | 6' 6") 752 x 2029mm     |
| 610 x 1981mm (2' 0" x | 6' 6") 676 x 2029mm     |
| 533 x 1981mm (1' 9" x | 6' 6") 599 x 2029mm     |
| 457 x 1981mm (1' 6" x | 6' 6") 523 x 2029mm     |
| 926 x 2040mm Standa   | ard Metric 992 x 2088mm |
| 864 x 2040mm Standa   | ard Metric 930 x 2088mm |
| 826 x 2040mm Standa   | ard Metric 892 x 2088mm |
| 726 x 2040mm Standa   | ard Metric 792 x 2088mm |
| 626 x 2040mm Standa   | ard Metric 692 x 2088mm |
| 526 x 2040mm Standa   | ard Metric 592 x 2088mm |



| Wardrobe door pair size square meeting stiles (SMS) | Opening size  |
|-----------------------------------------------------|---------------|
| 1220 x 1981mm                                       | 1289 x 2029mm |
| 1524 x 1981mm                                       | 1593 x 2029mm |
| 1676 x 1981mm                                       | 1745 x 2029mm |
| 1252 x 2040mm                                       | 1321 x 2088mm |
| 1452 x 2040mm                                       | 1521 x 2088mm |
| 1652 x 2040mm                                       | 1721 x 2088mm |

| Reduced height door size     | Opening size |
|------------------------------|--------------|
| 626 x 1710mm Standard Metric | 692 x 1758mm |
| 626 x 1204mm Standard Metric | 692 x 1252mm |
| 626 x 945mm Standard Metric