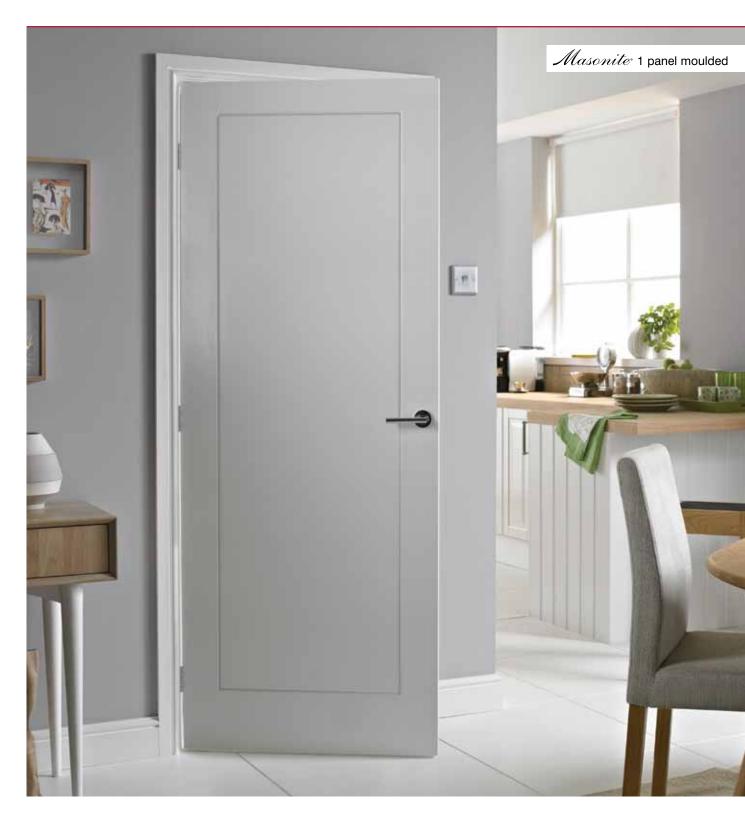

## Masonite 1 panel moulded

Masonite 1 panel moulded

- The 1 panel shallow moulded smooth design, is exclusively available from Premdor.
- Suitable for todays modern designs and minimalist interiors.
- Provides a blank canvas for simple or bold decorative finishes.
- · Quality moulded panel facings.
- White base coated faces.
- Smooth faces suitable for paint finishing.
- 1 panel leaded glazed available in white or chrome.
- Clear glass toughened to BS EN 12600 and tested to BS EN 12150 (non fire doors only).
- For door pairs, see page 69. ٠
- Option Plus factory servicing is available, see page 74 for details.