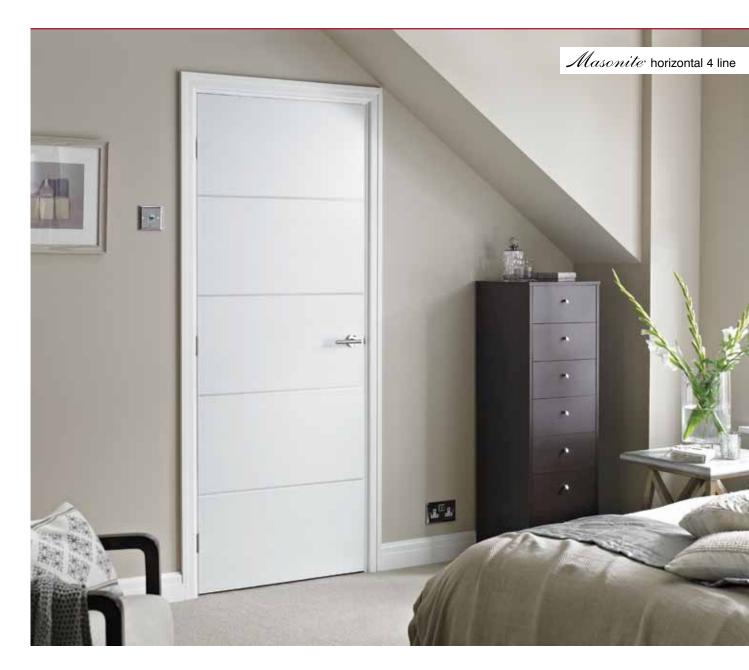

## Masonite horizontal 4 line moulded

horizontal 4 line

*Masonite* horizontal 4 line clear glazed

*Masonite* horizontal 4 line narrow clear glazed

- Another unique design, exclusively available from Premdor.
- Smooth finish gives a sleek modern look and feel.
- Smooth embossed lines need no additional preparation before decorating.
- Ideal for a clean modern look or a bold decorative finish.
- Quality embossed panel facings.
- White base coated faces.
- Smooth faces suitable for paint finishing.
- Available as Standard Core and Fire doors.
- Clear glass toughened to BS EN 12600 and tested to BS EN 12150 (non fire doors only).
- Not suitable for door pairs due to potential alignment issues.
- Option Plus factory servicing is available, see page 74 for details.