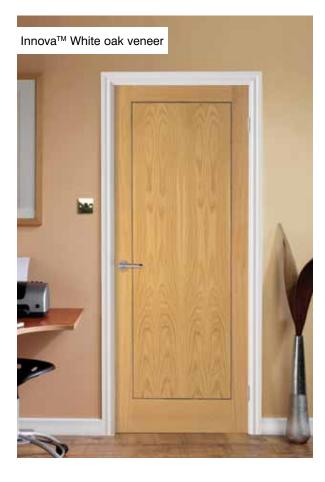

## Veneer Match P44

0

Real wood veneers with true consistency of grain pattern and colour.

A stunning range of interior doors which add style to any home.

Choose from the sophisticated style of the ladder moulded door to the unique and ground breaking designs of the veneer plus range.