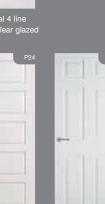

## Interior Moulded doors

1 panel glazed

1 panel leaded glazed

horizontal 4 line clear glazed

Vertical 5 panel

Vertical 5 panel moulded glazed

4 panel smooth / textured

4 panel arch top textured

## Masonite horizontal 4 line moulded

horizontal 4 line

*Masonite* horizontal 4 line clear glazed

*Masonite* horizontal 4 line narrow clear glazed

- Another unique design, exclusively available from Premdor.
- Smooth finish gives a sleek modern look and feel.
- Smooth embossed lines need no additional preparation before decorating.
- Ideal for a clean modern look or a bold decorative finish.
- Quality embossed panel facings.
- White base coated faces.
- Smooth faces suitable for paint finishing.
- Available as Standard Core and Fire doors.
- Clear glass toughened to BS EN 12600 and tested to BS EN 12150 (non fire doors only).
- Not suitable for door pairs due to potential alignment issues.
- Option Plus factory servicing is available, see page 74 for details.