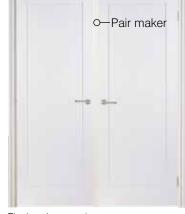

nternal door with our range.
- No rebating of doors required as the pair maker acts as the rebate.
- Available in Oak and White primed versions.
- Provides a flexible solution for converting two doors into a pair of doors.
- Pair maker can be fitted to enter left or right hand door.
- Simply fix the pair maker to the door you want to keep shut and allow the second door to open freely.
- Unbolt the second door to allow both doors to open simultaneously.
- For installation apertures add 10mm to the overall width of two doors (not including clearance).



the slave door and acts as a rebate to the other door.



| Code  | Description             | Price  |
|-------|-------------------------|--------|
| 61569 | White primed pair maker | £39.00 |
| 61570 | Oak pair maker          | £49.00 |





Flush pair example



The internal frame sizes (rebate to rebate) including the door pair maker and allowing for clearences are approximately as follows: Door size and door pair maker:

2 x 610mm doors plus door pair maker = 1236mm

 $2 \times 686$ mm doors plus door pair maker = 1388mm

- 2 x 762mm doors plus door pair maker = 1540mm
- 2 x 838mm doors plus door pair maker = 1692mm

# Interior lever furniture

# A high quality range of lever furniture, locks & latches and door closers

All are designed to compliment any interior door and available in a wide selection of finishes.



#### Lever on rose designs

- A comprehensive array of designs and finishes sure to capture the imagination of any architect or interior designer.
- Luxurious single and dual finishes.







| Code  | Produc