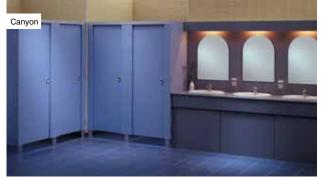

## Contents

The Premdor range includes Interior Doors, Doorsets, Exterior Doors, Timber Windows and Cubicles & Washroom Systems.

Veneer Match P44

Cubicles and washroom systems P142