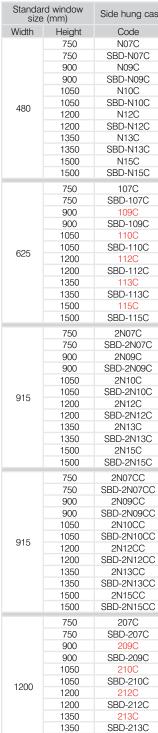

| SBD-407CMC           | £831.00            |
|       | 900              | 409CMC               | £854.00            |
|       | 900              | SBD-409CMC           | £920.00            |
|       | 1050             | 410CMC               | £945.00            |
| 0050  | 1050             | SBD-410CMC           | £1,014.00          |
| 2353  | 1200             | 412CMC               | £1,040.00          |
|       | 1200             | SBD-412CMC           | £1,103.00          |
|       | 1350             | 413CMC               | £1,235.00          |
|       | 1350             | SBD-413CMC           | £1,305.00          |
|       | 1000             |                      |                    |
|       | 1500             | 415CMC               | £1,339.00          |

A













Side hung casement clear

Price

£240.00 £273.00

£260.00

£292.00

£282.00

£315.00

£309.00

£333.00

£342.00

£375.00

£369.00

£405.00

£262.00

£297.00

£291.00

£325.00 £321.00

£355.00

£351.00

£384.00

£403.00

£437.00

£434.00

£470.00 £353.00

£388.00

£388.00

£422.00 £425.00

£459.00

£467.00

£499.00

£544.00

£579.00

£590.00

£624.00

£459.00

£528.00

£496.00

£562.00

£538.00

£606.00

£591.00

£654.00

£668.00

£737.00

£722.00

£791.00

£403.00

£437.00

£450.00

£483.00

£497.00

£531.00

£545.00

£577.00

£645.00

£679.00

£698.00

£732.00

215C

SBD-215C

1500 1500

















- Factory finished with high-performance, low maintenance treatment.
- Versatile and flexible designs.
- Manufactured from FSC<sup>®</sup> Scandinavian redwood.
- 28mm 'Low E' argon fill