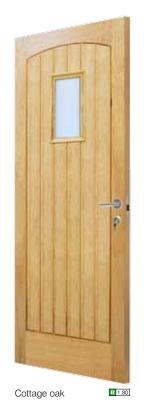

erfall' glazing detail



## Hardware Pack Options

### Hardware Pack 1 Front door with multipoint lock

- 1. Sienna lever handle, polished chrome
- 2. Multi point lock
- Double seversecure cylinder, 35/35, nickel plated
- 4. Letterplate, silver frame, polished stainless steel flap
- 5. Zinc plated 4x4 loose pin hinges (1.5 pairs)



- Hardware Pack 2 Front door with 5 lever lock
- 1. Silver 65mm 5 Lever sashlock, BS3621 kitemarked
- 2. Letterplate, silver frame, polished stainless steel flap
- 3. Zinc plated 4x4 loose pin hinges (1.5 pairs)





- 1. Silver 65mm 5 Lever sashlock, BS3621 kitemarked
- 2. Zinc plated 4x4 loose pin hinges (1.5 pairs)





To maintain warranty only use recommended hardware packs

## Exterior oak 'Part L' feature



4 panel oak





4 panel 2 light oak glazed



- Our range of exterior 'Part L' feature doors are available in a range of popular styles and are fully FSC<sup>®</sup> certified.
- A high quality, high performance range of Oak doors suitable for new build applications.
- Supplied fully glazed for swift on-site installation.
- Desirable, traditional designs meet the thermal efficiency values set by the building regulations.
- Selected American White oak veneered specification.
- · High tech engineered construction.
- · Complies to 'Part L' Building Regulations.
- · Stylish raised mouldings to external face.
- Insulated panels.
- Mastic sealed panels.
- · Doors supplied preglazed with obscure double glazed unit, pattern at our option.
- Doors suitable for on site finishing.
- Door thickness 44mm (1<sup>3</sup>/<sub>4</sub>").
- FSC<sup>