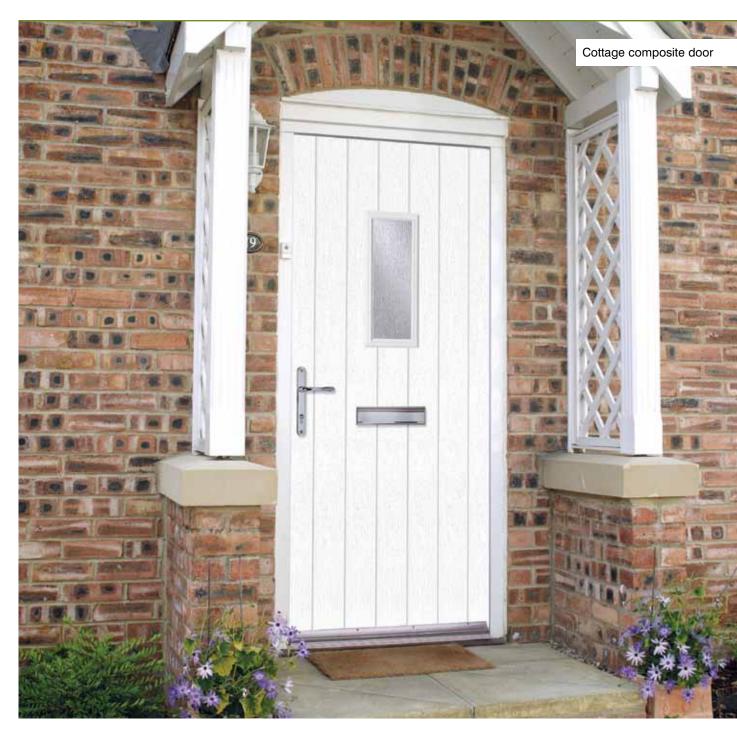

## Composite Doors P90

Trimmable composite doors ideal for replacement projects.