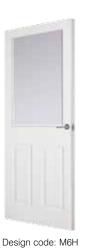

## Masonite 1 panel moulded

Masonite 1 panel moulded

- The 1 panel shallow moulded smooth design, is exclusively available from Premdor.
- Suitable for todays modern designs and minimalist interiors.
- Provides a blank canvas for simple or bold decorative finishes.
- · Quality moulded panel facings.
- White base coated faces.
- Smooth faces suitable for paint finishing.
- 1 panel leaded glazed available in white or chrome.
- Clear glass toughened to BS EN 12600 and tested to BS EN 12150 (non fire doors only).
- For door pairs, see page 69. ٠
- Option Plus factory servicing is available, see page 74 for details.

Masonite 1 panel clear glazed

Masonite 1 panel glazed white / chrome

| Standard Door Size |  |
|--------------------|--|
|                    |  |

| 864 x 1981 x 35mm              | (2' 10" x 6' 6") | 6 |
|--------------------------------|------------------|---|
| φ 838 x 1981 x 35mm            |                  | 6 |
| Ö 762 x 1981 x 35mm            | (2' 6" x 6' 6")  | 6 |
| 2 686 x 1981 x 35mm            | (2' 3" x 6' 6")  | 6 |
| 926 x 2040 x 40mm              | Standard Metric  | 6 |
| हु 826 x 2040 x 40mm           | Standard Metric  | 6 |
| <sup>σ</sup> 726 x 2040 x 40mm | Standard Metric  | 6 |
| 626 x 2040 x 40mm              | Standard Metric  | 6 |