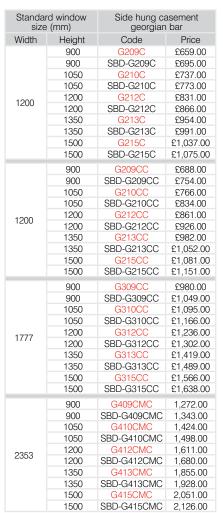

SBD-G213CV                           | £1,121.00 |  |
|                           | 1050   | G210TX                               | £873.00   |  |
|                           | 1050   | SBD-G210TX                           | £958.00   |  |
|                           | 1200   | G212TX                               | £961.00   |  |
| 1200                      | 1200   | SBD-G212TX                           | £1,047.00 |  |
| 1200                      | 1350   | G213TX                               | £1,087.00 |  |
|                           | 1350   | SBD-G213TX                           | £1,176.00 |  |
|                           | 1500   | G215TX                               | £1,191.00 |  |
|                           | 1500   | SBD-G215TX                           | £1,278.00 |  |







| , |  |  |
|---|--|--|
|   |  |  |









1350

1500

1500

W

Standard window size (mm) Side hung casement georgian bar

Price

£293.00

£326.00

£321.00

£354.00

£359.00

£390.00

£404.00

£438.00

£443.00

£477.00 £355.00

£389.00

£395.00

£430.00

£445.00

£477.00

£507.00

£541.00

£557.00

£593.00 £532.00

£567.00

£583.00

£621.00

£656.00

£690.00

£747.00

£784.00

£822.00

£858.00

£563.00

£630.00

£615.00

£684.00

£688.00

£752.00

£777.00

£846.00

£851.00

£920.00



Please note that pane height will vary according to window size/design both within and between windows. Please check before ordering.

Codes shown in RED are suitable for fire escape locations.

| 'indow Height    | Number of panes |
|------------------|-----------------|
| 900mm<br>1050mm  | 3 panes