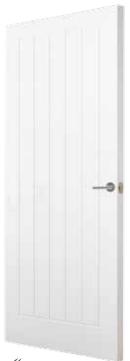

## Interior 2 panel moulded

2 panel smooth

2 panel arch top textured

0

- Modern, contemporary designs available in a wide choice of sizes and core contsructions.
- Choose from the standard two panel smooth finish or the textured finish of the popular arch top design.
- All popular sizes available from stock.
- Available as a 30 or 60 minute fire door.
- Quality moulded panel facings.
- White base coated faces.
- Textured and smooth faces suitable for painting.
- Glazed or apertured options available.
- Mobility and fire door options.
- For door pairs, see page 69.
- Option Plus factory servicing is available, see page 74 for details.