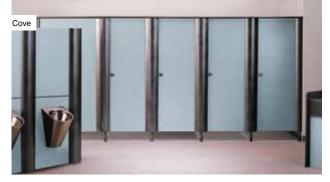

## Contents

The Premdor range includes Interior Doors, Doorsets, Exterior Doors, Timber Windows and Cubicles & Washroom Systems.

Veneer Match P44

Cubicles and washroom systems P142