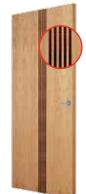

## Masonite horizontal 4 line moulded

horizontal 4 line

*Masonite* horizontal 4 line clear glazed

*Masonite* horizontal 4 line narrow clear glazed

- Another unique design, exclusively available from Premdor.
- Smooth finish gives a sleek modern look and feel.
- Smooth embossed lines need no additional preparation before decorating.
- Ideal for a clean modern look or a bold decorative finish.
- Quality embossed panel facings.
- White base coated faces.
- Smooth faces suitable for paint finishing.
- Available as Standard Core and Fire doors.
- Clear glass toughened to BS EN 12600 and tested to BS EN 12150 (non fire doors only).
- Not suitable for door pairs due to potential alignment issues.
- Option Plus factory servicing is available, see page 74 for details.