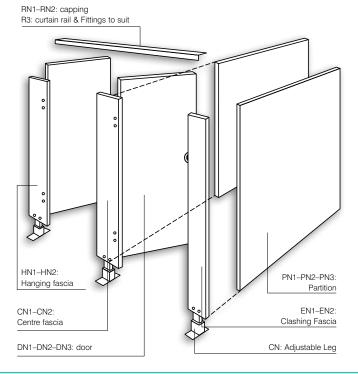

| Anodised aluminium           | Medium            | Retail changing facilities                                                                                                   |

\* See Cove for design





















# Mix 'n' Fix



- 'Off-the-shelf' availability from selected stockists.
- Standard components available in a variety of dimensions, including mobility requirements.
- 18mm MFC doors, fascias and partitions provide rigidity in service.
- V313 core material provides additional moisture resistance.
- Height adjustable legs assist installation.
- Aluminium ironmongery is hardwearing and practical.
- · Hinges can be installed fall open or fall shut as required.
- Optional outward opening doors.
- Three year guarantee.
- See page 147 for colour availability.



| Ref & Colour