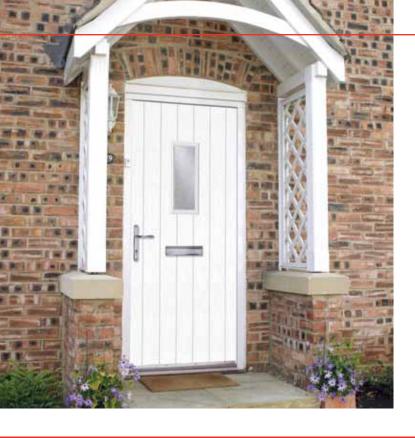

## INTERNAL AND EXTERNAL DOORS, WINDOWS AND CUBICLES 2013/14

Interior Doors • Exterior Doors • Door System Solutions Timber Windows & Door Frames • Cubicles & Washroom Systems

## Contents

The Premdor range includes Interior Doors, Doorsets, Exterior Doors, Timber Windows and Cubicles & Washroom Systems.

Veneer Match P44

Cubicles and washroom systems P142