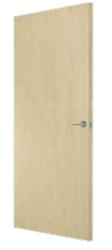

## Masonite 1 panel moulded

Masonite 1 panel moulded

- The 1 panel shallow moulded smooth design, is exclusively available from Premdor.
- Suitable for todays modern designs and minimalist interiors.
- Provides a blank canvas for simple or bold decorative finishes.
- · Quality moulded panel facings.
- White base coated faces.
- Smooth faces suitable for paint finishing.
- 1 panel leaded glazed available in white or chrome.
- Clear glass toughened to BS EN 12600 and tested to BS EN 12150 (non fire doors only).
- For door pairs, see page 69. ٠
- Option Plus factory servicing is available, see page 74 for details.