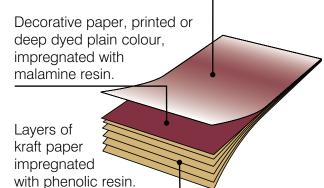

r latches or lock.

 Supply and fit intumescent seals to Fire doors. Please see page 74 for further information.

Fireshield FD30 fire rated.

### Interior high pressure laminate (HPL)



- Premdor is now able to offer a full range of high pressure laminate (HPL) faced doors.
- Ideally suited for highly frequented areas where regular cleaning is essential or where there is a high risk of face damage.
- A popular choice in health, education, office and residential sectors.
- Available as single, pairs and apertured doors using traditional framed solid core construction, including 30 and 60 minute fire doors.
- Manufactured on a made to order basis, please contact the sales office for a competitive quote.



Protective surface impregnated with melamine resin (overlay) for printed finishes.



### Available in 80 standard colours with additional options available on request, below is a selection of the most popular finishes.

| Menu white  | Caribbean blue | Macedoine oak | Meymac oak  | White maple | Natural maple | Felt          |
|-------------|----------------|---------------|-------------|-------------|---------------|---------------|
| Turtle dove | Nectarine      | Grapefruit    | Green apple | Cherry red  | Wenge maple   | Tobacco tulip |

Excellent impact and scratch resistance.

Functional and hygienic in everyday use.

Exceptional reproduction qualities, especially for

woodgrain effects, creating an appearance that is

Superior durability and strength.

close to perfection.

Why use HPL:



# Interior flush glazed fire doors



- Premdor Fireshield and suitable Fir