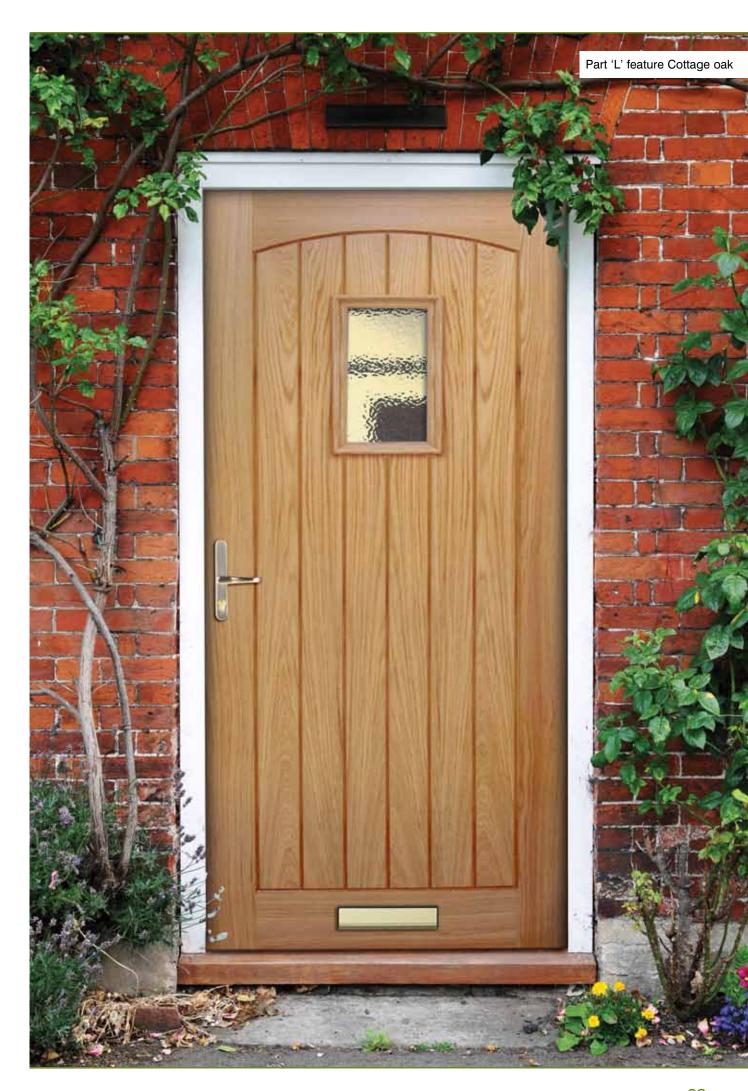

-----------|-----------------|----------------------|---------|--|
| Door size                         | Code            | Price           | Code                 | Price   |  |
| 838 x 1981 x 44mm (2' 9" x 6' 6") | 98690           | £373.00         | 98660                | £385.00 |  |

6 panel oak top light glazed



10000 Exterior entrance doors for use in all new build housing associated with planning consent require to carry a thermally efficient 'U' value. In England and Wales, this minimum performance level is included in Building Regulation Part L, and is set at 2.00 W/m²k. All door designs in the Premdor Oak Feature range carry 'U' values that meet this requirement. Note: Usually doors incorporated as part of a home extension require a lower, (1.8 W/m²k) 'U' value for compliance.



# Exterior softwood panel

- For a cost effective replacement or refurbishment door, Premdor exterior panel doors are available in a number of traditional designs.
- Available from stock, softwood panel doors help retain the traditional features of your property during refurbishment.
- Supplied pre-beaded for easy on-site glazing.
- Matching door frames available, see page 100-101.
- · It is advised that this range is used for refurbishment and replacement projects only and not on new builds.

- · Doors in this range are not typically Building Regulation Part L compliant, (see page 108 for further details).
- Dowel and glued construction.
- Softwood panel doors are not available factory glazed, finished, serviced or as a doorset.
- · Selected softwood material, with engineered components