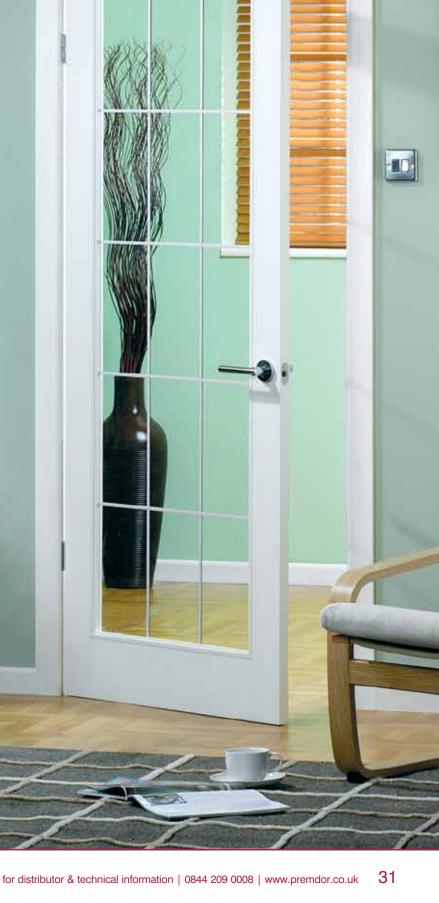

## **Glazed Canadian Range**

The Canadian range features individual bevelled glass pieces within chrome effect glazing bars.