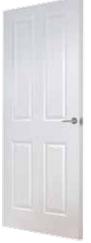

## Interior 2 panel moulded

2 panel smooth

2 panel arch top textured

0

- Modern, contemporary designs available in a wide choice of sizes and core contsructions.
- Choose from the standard two panel smooth finish or the textured finish of the popular arch top design.
- All popular sizes available from stock.
- Available as a 30 or 60 minute fire door.
- Quality moulded panel facings.
- White base coated faces.
- Textured and smooth faces suitable for painting.
- Glazed or apertured options available.
- Mobility and fire door options.
- For door pairs, see page 69.
- Option Plus factory servicing is available, see page 74 for details.