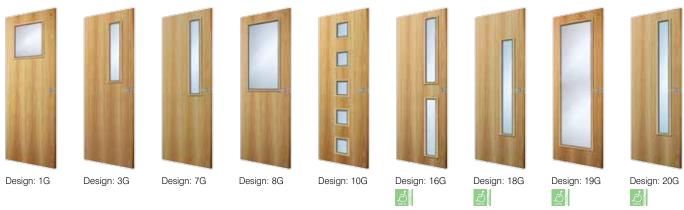

## Interior Moulded doors

1 panel glazed

1 panel leaded glazed

horizontal 4 line clear glazed

Vertical 5 panel

Vertical 5 panel moulded glazed

4 panel smooth / textured

4 panel arch top textured

Saskatchewan 6 light glazed

Manhattan half light clear glazed

10

Ontario 10 light glazed

Manhattan 10 light clear glazed Manhattan 10 light arch top clear glazed

Manhattan 15 light clear glazed

Manitoba 6 light glazed