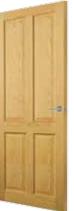

## Interior 2 panel moulded

2 panel smooth

2 panel arch top textured

0

- Modern, contemporary designs available in a wide choice of sizes and core contsructions.
- Choose from the standard two panel smooth finish or the textured finish of the popular arch top design.
- All popular sizes available from stock.
- Available as a 30 or 60 minute fire door.
- Quality moulded panel facings.
- White base coated faces.
- Textured and smooth faces suitable for painting.
- Glazed or apertured options available.
- Mobility and fire door options.
- For door pairs, see page 69.
- Option Plus factory servicing is available, see page 74 for details.