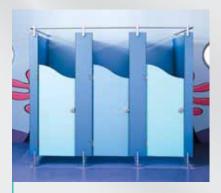

## Contents

The Premdor range includes Interior Doors, Doorsets, Exterior Doors, Timber Windows and Cubicles & Washroom Systems.

Veneer Match P44

Cubicles and washroom systems P142