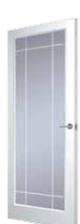

Saskatchewan 6 light glazed

Manhattan half light clear glazed

10

Ontario 10 light glazed

Manhattan 10 light clear glazed Manhattan 10 light arch top clear glazed

Manhattan 15 light clear glazed

Manitoba 6 light glazed

## **Glazed Manhattan**

excludes 5 panel smooth

Bold and impressive, the Manhattan range will add style to any home. The clean and simple lines give a modern finish to the range. Manhattan doors have plant on decorative lead effect on the glass, supplied in a choice of either satin white or chrome effect. This leading is not suitable for further finishing on site.