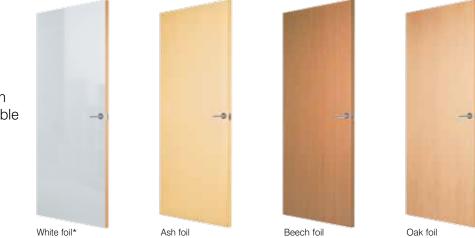

## Veneer Match P44

0

Real wood veneers with true consistency of grain pattern and colour.

A stunning range of interior doors which add style to any home.

Choose from the sophisticated style of the ladder moulded door to the unique and ground breaking designs of the veneer plus range.