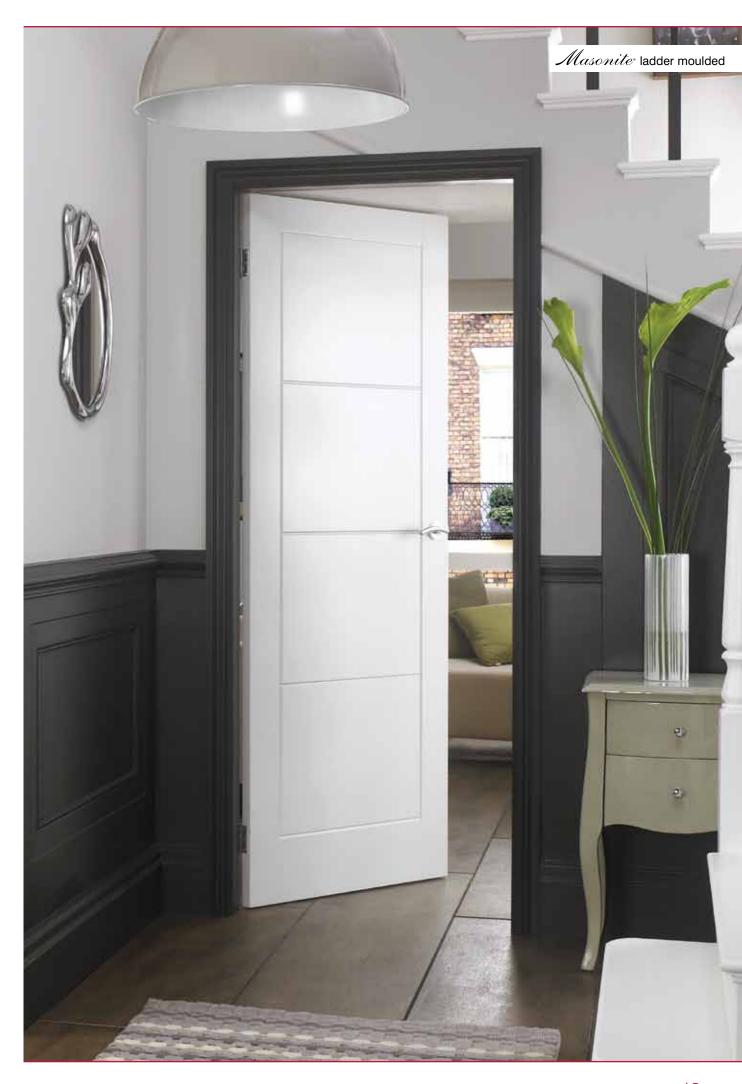

## Masonite ladder moulded

*Masonite* ladder moulded

- An exciting shallow moulded design exclusive to Premdor.
- Ladder design gives a modern twist to a popular traditional timber door style.
- Smooth surface allows for a contemporary paint finish.
- Simple design suits both modern refurbishment and new build projects alike.
- Quality moulded panel facings.
- White base coated faces.
- Smooth faces suitable for paint finishing.
- Glazed versions available (see page 14 for suitable designs).
- For door pairs, see page 69.
- Option plus factory servicing is available, see page 74 for details.