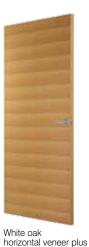

| £73.00 |  |  |  |  |  |  |  |  |
| Design 5L       | £51.00 |  |  |  |  |  |  |  |  |

#### How to order

Please specify the design style code when ordering with your oak veneer plus door. For total price, add the price of your chosen inlay option to the price of your door.

Design 2L

Design 3L

Design 3LC

# Interior flush veneer plus

- Latest veneer designs available in two distinctive line styles, and popular horizontal options.
- The oak duo combines two of the most popular veneer types in a single door, White oak and Walnut.
- Simple designs which provide a contemporary finish for high quality domestic situations.
- Glazed fire door options allow for a professional, high end commercial finish. See page 68.
- Supplied with PEFC chain of custody as standard, excludes Firemaster.





Walnut horizontal veneer plus



duo single line



Oak veneer plus duo double line



- The 35mm solid core construction offers added strength and durability when compared to the usual light duty construction of most domestic flush doors.
- · Veneer plus is ideal for environments where enhanced noise control and a little added door muscle can make all the difference.
- ٠ Improved acoustic barrier capabilities for when enhanced sound proofing is desired. Please contact Premdor for details.
- Clear glass toughened to BS EN 12600. ٠
- For door pairs, see page 69.







Oak veneer plus duo double line - glazed

|       | Standard Door Size                   | White oak<br>venee | horizontal<br>er plus |       | norizontal<br>er plus |       | neer plus<br>ngle line |         |         |