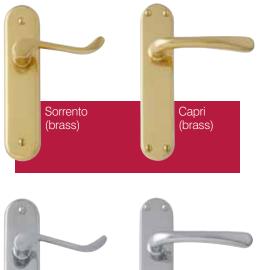

|            |



Bathroom

Turn & release on round rose

| Code  | Product title        | Description                                     | Price     |
|-------|----------------------|-------------------------------------------------|-----------|
| 63525 | Turn & release round | Polished chrome bathroom turn & release         | £4.50 Set |
| 63650 | Turn & release round | Polished & satin chrome bathroom turn & release | £4.50 Set |
| 63651 | Turn & release round | Polished chrome & black nickel turn & release   | £4.50 Set |

# Interior lever furniture

### Lever on backplate designs

- An extensive range.
- Square and rounded backplates.
- A variety of styles to compliment any interior design scheme.
- Finishes available: brass and polished chrome.









#### Sorrento

| Code                               | Product title  | Description                                    | Price      |  |  |  |
|------------------------------------|----------------|------------------------------------------------|------------|--|--|--|
| Sorrento short polished brass (PB) |                |                                                |            |  |  |  |
| 63508                              | Sorrento       | To suit Short Polished Brass Std Lock 57mm c/c | £10.50 set |  |  |  |
| 63509                              | Sorrento       | To suit Short Polished Brass Latch             | £10.00 set |  |  |  |
| 63510                              | Sorrento       | To suit Short Polished Brass Bathroom 57mm c/c | £11.50 set |  |  |  |
| Sorrento s