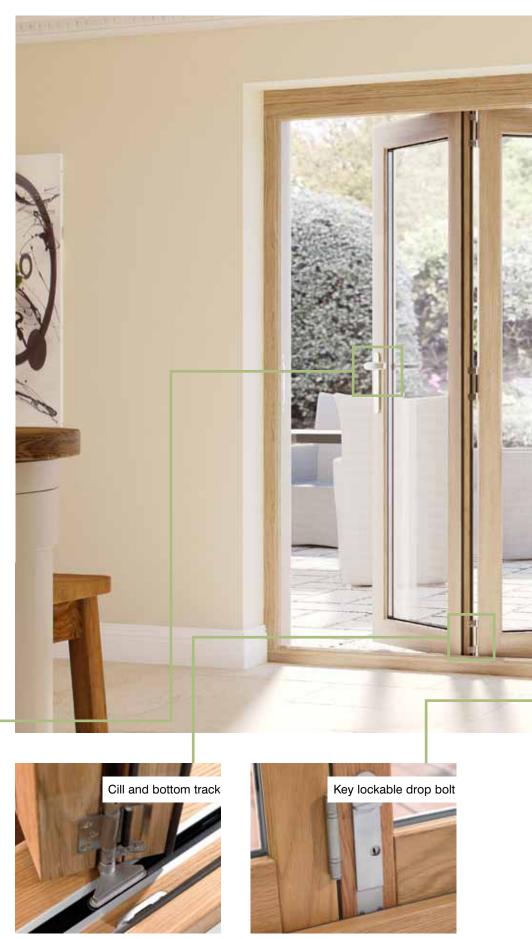

ance.

Sets are supplied 'ready to assemble,' with most components pre-machined at our factory. This ensures ease of installation on site and the process also becomes easier for fitting the special hardware, locks and handles.

The doors are 54mm thick. Doors and frames are manufactured using a modern engineered construction for stability, and have a solid hardwood core and 3mm slices of oak or 3mm hardwood veneered on each visible surface.

The set has been factory finished with 3 coats of high build micro porous finish applied and ready to install on site without further finishing. One total immersion dip coat and 2 top coats. The finish incorporates maximum UV protection.

Our sets come complete with doors, frame, cill, hardware, threshold, locks, handles, weather and draught seals.







## Exterior oak french & folding doors



- Premdor french doors are high specification systems which make an impressive statement as part of any home.
- All of the timber components are manufactured using the latest technology to reduce warping or twisting.
- The doors are 54mm thick, and both the doors and frames are built using a modern engineered construction, with a solid hardwood core and 3mm oak surface.
- Sets are supplied 'ready to assemble,' with most components pre-machined at our factory.
- The 24mm double glazed units incorporate special Low 'E' thermal glass, which is toughened to BS EN 12150 and BS EN 12600.

- Supplied unassembled for on site assembly, with full fitting instructions included.
- Our sets incorporate double weather and draught seals.
- Supplied with polis