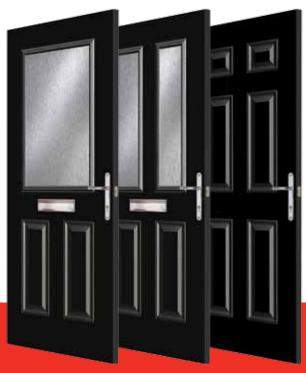

## INTERNAL AND EXTERNAL DOORS, WINDOWS AND CUBICLES 2013/14

Interior Doors • Exterior Doors • Door System Solutions Timber Windows & Door Frames • Cubicles & Washroom Systems

## Contents

The Premdor range includes Interior Doors, Doorsets, Exterior Doors, Timber Windows and Cubicles & Washroom Systems.

Veneer Match P44

Cubicles and washroom systems P142