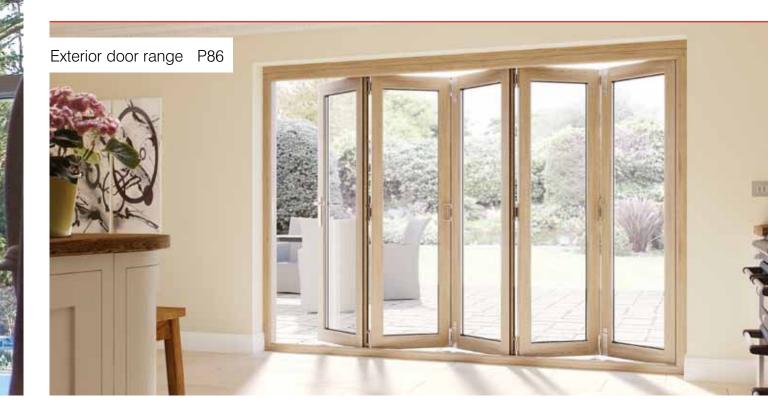

## Contents

The Premdor range includes Interior Doors, Doorsets, Exterior Doors, Timber Windows and Cubicles & Washroom Systems.

Veneer Match P44

Cubicles and washroom systems P142