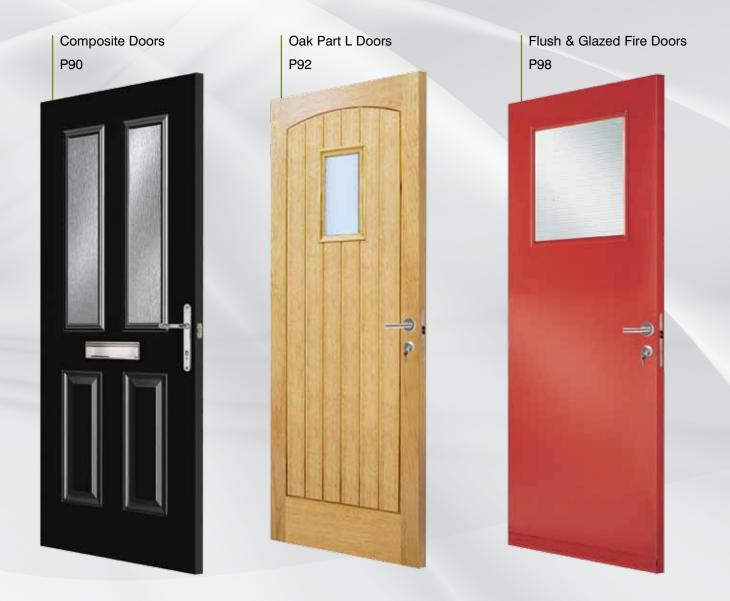

## Composite Doors P90

Trimmable composite doors ideal for replacement projects.

## Innovation

Premdor remains dedicated to its focus on leading edge innovation. Take a look at our latest new products.

SpeedRobe P84 The innovative, quick fit, sliding wardrobe system.

3

## Veneer Match P44

0

Real wood veneers with true consistency of grain pattern and colour.

A stunning range of interior doors which add style to any home.

Choose from the sophisticated style of the ladder moulded door to the unique and ground breaking designs of the veneer plus range.