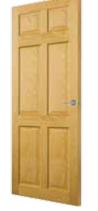

£344.00       |                  |                 |





### Interior somerset oak

- Somerset oak doors are supplied unfinished offering the flexibility of on-site finishing with lacquer or stain.
- All glazing is factory fitted, featuring safety toughened, clear bevel edged panes.
- A premium oak door with full FSC<sup>®</sup> chain of custody at an affordable price.
- Both traditional and contemporary designs available to suit any home.
- · High quality oak veneered feature doors.
- Manufactured using solid timber components for additional stability.
- Raised and fielded panels with timber and face veneer construction.
- Clear glass toughened to the requirements of BS EN 12600.
- · Paint and peel glass.
- Full FSC<sup>®</sup> chain of custody certification.





Somerset oak 4 panel



Somerset oak 6 panel



Somerset oak Country



Somerset oak 2 light glazed







<sup>2</sup> Two panels only.



Somerset oak

8 light glazed

### Interior wessex oak



- The handsome Wessex range has the enhanced deep grain features of natural oak.
- Constructed from engineered timber components feature panels are raised and fielded and set off by a planted perimeter bead section. Clear glazed bevel edge glass door options complete the package.
- Framed raised panels provide a enhanced deep look and feel.
- Toughened paint and peel glass for ease of decoration.
- Entire range comes with the assurance of full FSC<sup>®</sup> chain of custody certification.
- Natural figured oak graining.
- Supplied unfinished ready for finishing on site with lacquer or stain finish.
- Classic bevelle