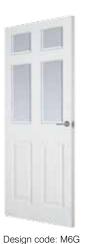

Saskatchewan 6 light glazed

Manhattan half light clear glazed

10

Ontario 10 light glazed

Manhattan 10 light clear glazed Manhattan 10 light arch top clear glazed

Manhattan 15 light clear glazed

Manitoba 6 light glazed

## **Glazed Manhattan**

excludes 5 panel smooth

Bold and impressive, the Manhattan range will add style to any home. The clean and simple lines give a modern finish to the range. Manhattan doors have plant on decorative lead effect on the glass, supplied in a choice of either satin white or chrome effect. This leading is not suitable for further finishing on site.