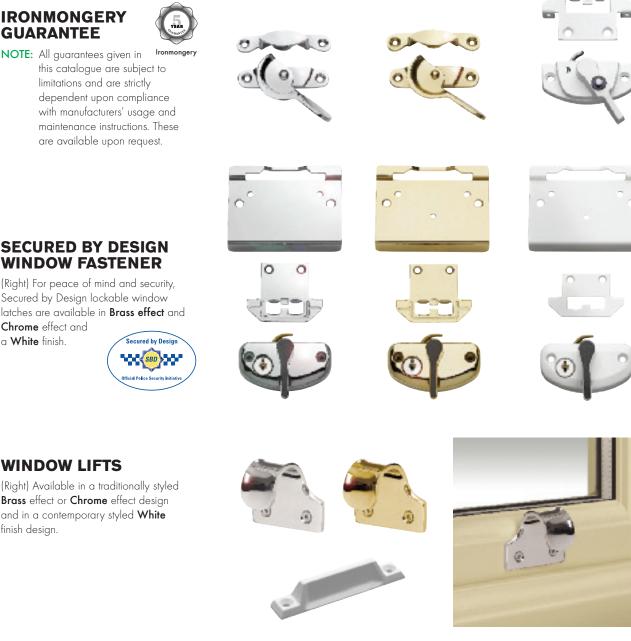

### IRONMONGERY **GUARANTEE**

this catalogue are subject to limitations and are strictly dependent upon compliance with manufacturers' usage and maintenance instructions. These are available upon request.

#### STANDARD WINDOW FASTENER

(Shown left and below) Available in a traditionally styled Brass effect or Chrome effect design and in a contemporary White finish design.

(Right) For peace of mind and security, Secured by Design lockable window latches are available in Brass effect and Chrome effect and

a White finish

## WINDOW LIFTS

(Right) Available in a traditionally styled Brass effect or Chrome effect design and in a contemporary styled White finish design.