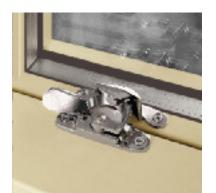

## WINDOW LIFTS

(Right) Available in a traditionally styled Brass effect or Chrome effect design and in a contemporary styled White finish design.