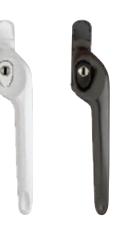

• Specification: BS6462: 1994 Specification of Casement Stays and Face-fixed Fasteners.

(Above) Polished Chrome, Gold and Satin Chrome effect are all available at extra cost

(Right) Howarth Push To Unlock black button handles.

(Above) Fire Escape and Push To Unlock handles are also available in the standard colours and Polished Chrome effect or Gold effect.