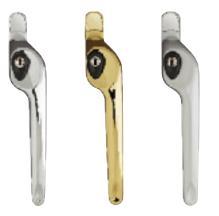

#### CONTEMPORARY STANDARD WINDOW **FURNITURE RANGE**

The Howarth Standard Range of handles is available in White and Black (shown right) or in a choice of alternative finishes and options (shown below) all available at extra cost.

• Specification: BS6462: 1994 Specification of Casement Stays and Face-fixed Fasteners.

(Above) Polished Chrome, Gold and Satin Chrome effect are all available at extra cost

(Right) Howarth Push To Unlock black button handles.