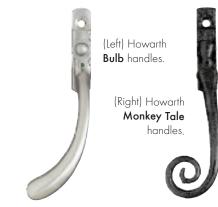

## TRADITIONAL WINDOW FURNITURE RANGE

The Howarth Traditional Range of handles is available in two styles, Bulb and Monkey Tail handles.

The **Bulb** Handle (shown below left) is available in a range of colour options, please call our Sales Office on 01469 530577 for further details.

The Monkey Tail Handle (shown below right) is available in Black.