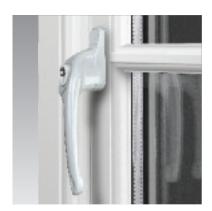

#### **CONTEMPORARY OR TRADITIONAL WINDOW** HANDLES

Howarth offer a choice of window handle styles in a range of colour options, adding the finishing touch to your timber window.

Choose from our contemporary style to the more traditional Bulb or Monkey Tail handles all with our 5-year ironmongery guarantee. Should you require something more specific please call our Sales Office on 01469 530577 and we will try our best to help you.

#### CONTEMPORARY STANDARD WINDOW **FURNITURE RANGE**

The Howarth Standard Range of handles is available in White and Black (shown right) or in a choice of alternative finishes and options (shown below) all available at extra cost.