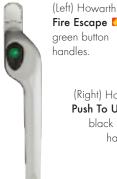

• Specification: BS6462: 1994 Specification of Casement Stays and Face-fixed Fasteners.

(Above) Polished Chrome, Gold and Satin Chrome effect are all available at extra cost

(Right) Howarth Push To Unlock black button handles.

(Above) Fire Escape and Push To Unlock handles are also available in the standard colours and Polished Chrome effect or Gold effect.