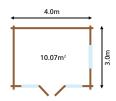

## product specification melbury

| Product code                | VMEL444030SHHD       |
|-----------------------------|----------------------|
| Overall size (h x w x d) cm | 250 x 400 x 300      |
| Eaves height                | 2150mm               |
| Roof overhang               | 500mm                |
| Construction material       | 44mm machined logs   |
| Glazing                     | Double glazed        |
| No of windows               | 3 (1 opening)        |
| No of doors                 | Double               |
| Floor construction          | 28mm Tongue & groove |
| Roof construction           | 19mm Tongue & groove |
| Roof covering               | Felt shingles        |
| Treatment                   | Untreated            |
| Home delivery lead time     | 28 Days              |