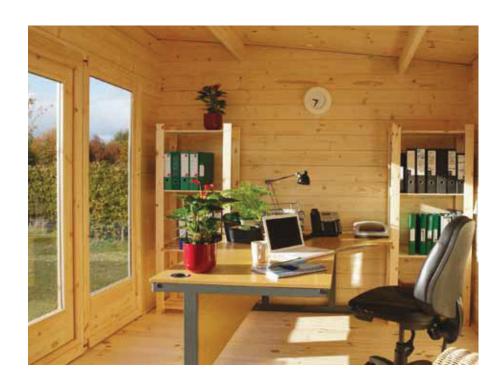

## melbury

The Melbury is a contemporary, light and stylish log cabin in our highest specification finish.

Manufactured from 44mm, smooth planed interlocking logs, it has three double glazed windows, and fully double glazed double doors making it an ideal occasional dining room or home office.