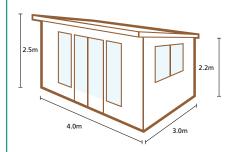

## product specification melbury

| Product code                | VMEL444030SHHD       |
|-----------------------------|----------------------|
| Overall size (h x w x d) cm | 250 x 400 x 300      |
| Eaves height                | 2150mm               |
| Roof overhang               | 500mm                |
| Construction material       | 44mm machined logs   |
| Glazing                     | Double glazed        |
| No of windows               | 3 (1 opening)        |
| No of doors                 | Double               |
| Floor construction          | 28mm Tongue & groove |
| Roof construction           | 19mm Tongue & groove |
| Roof covering               | Felt shingles        |
| Treatment                   | Untreated            |
| Home delivery lead time     | 28 Days              |