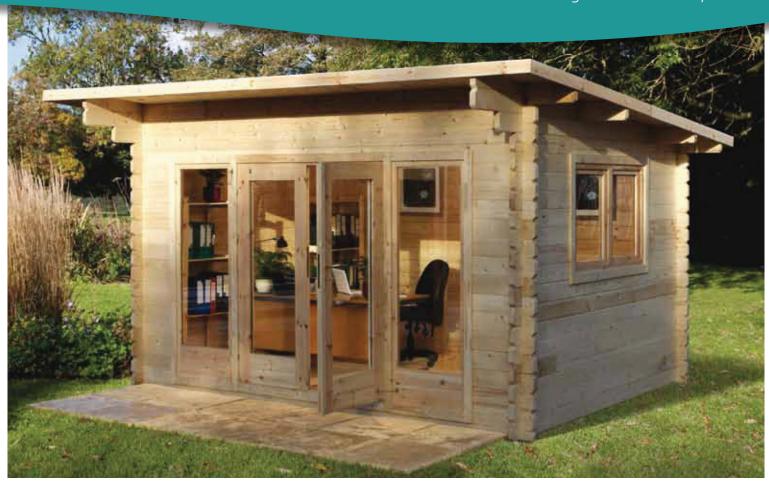

## melbury

The Melbury is a contemporary, light and stylish log cabin in our highest specification finish.

Manufactured from 44mm, smooth planed interlocking logs, it has three double glazed windows, and fully double glazed double doors making it an ideal occasional dining room or home office.