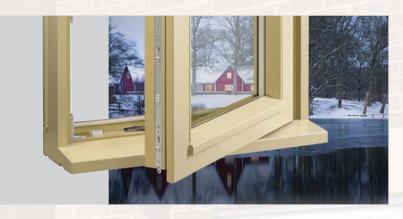

#### HOWARTH TIMBER WINDOWS & DOORS

Howarth Windows & Doors is one of the UK's leading manufacturers of high performance softwood windows and door sets. Our extensive and innovative range of products is the preferred choice of architects, housing developers, contractors, specifiers and merchants nationwide and are available as supply only or supply and fit.

As a market-leading manufacturer, the business is committed to research and development, representing product and sustainable innovation at its best. We are proud to be at the forefront of manufacturing high performance, sustainably focused windows and doors that help make a real difference to the environment.

# HOWARTH TIMBER WINDOWS & DOORS

Howarth Windows & Doors is one of the UK's leading manufacturers of high performance softwood windows and door sets. Our extensive and innovative range of products is the preferred choice of architects, housing developers, contractors, specifiers and merchants nationwide.

The company is committed to research and development, representing product and sustainable innovation at its best. We are proud to be at the forefront of manufacturing high performance, sustainably focused windows and doors that help make a real difference to the environment.

From initial design to final delivery, our customers can be assured of the highest levels of product performance, durability and manufacturing standard whatever the project or budget.

Fully Chain of Custody accredited, Howarth Windows & Doors is also a founder member of both the British Woodworking Federation 'Timber Window Accreditation Scheme' and the 'Wood Window Alliance'.

# STORVIK DOUBLE AND TRIPLE GLAZED WINDOW RANGE

Developed, designed and manufactured in the UK by Howarth specifically for the UK market, the upgraded STORVIK range was developed after extensive research into the latest in timber, glazing and weather seal products. The result is a window design that outperforms current standards to meet those expected of windows in the future. / Improved thermal performance / Window energy ratings A to C / 24mm double glazed unit with Ultra Low STORVIK<sup>SKD</sup> U-Values to 1.2 Wm<sup>2</sup>K / 44mm triple glazed unit with Ultra Low STORVIK<sup>SKT</sup> U-Values to 0.8 Wm<sup>2</sup>K.