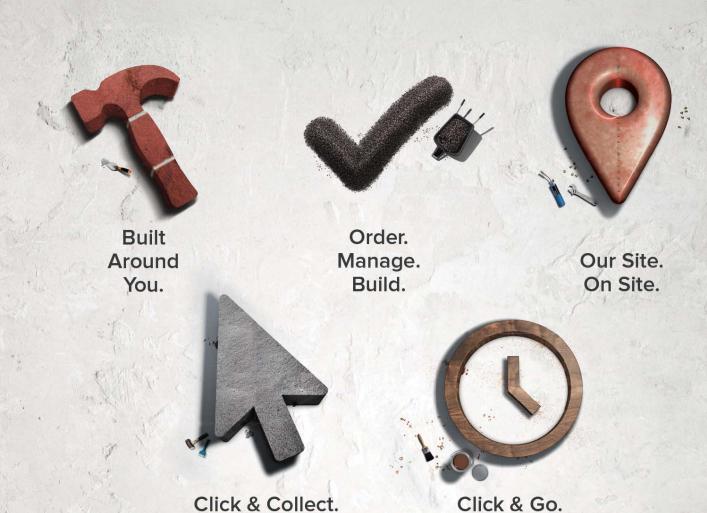

#### Register today at www.howarth-timber.co.uk

You can now buy online using your trade credit or cash account. All you need to do is simply register by following these simple instructions:

- 1) Go to www.howarth-timber.co.uk
- 2) Click 'Register my account'.
- 3) Complete all your details as per your details we currently hold - make sure you enter account number accurately.
- 4) Once complete, you will have access to the website to place orders etc. but these will be on a trade cash basis until user application is verified.
- 5) Within 24hrs you will get a call from our friendly back office team who will verify your user verification and do some security checks to prove you are authorised to order against the account (this may sound tedious but we want to protect our customers and to ensure your account is secure this is the best way).
- 6) Once the above is done you will receive an email stating your account is live and you're ready to go.

If you don't have a trade cash or credit account then you can still register and purchase as you see fit. With all our latest special offers listed there is sure to be something of interest!

#### So, what should I look for?

Well you may want to look at the Your Jobs and Your Favourites sections. These allow you to add products individually or together to form quotes and get quick easy access for ordering when your customers confirm they want you to proceed. They also ensure that when you are ready to place the order, that you see the current pricing - so if there has been any manufacturer price increases since you produced your customer's quote you will be able to identify and highlight this to them.

You can now also pay your account online or just simply place your materials order after normal trading hours are over.

Why not consider the NEW Click and Go service - simply place your order for materials online, rather than waiting at the counter. Pick your note up on arrival and collect the goods straight away.

If you're not in so much of a rush then our Click and Collect service will ensure that we have your products ready and waiting after three hours of ordering – and just in case you miss anything off, one of our staff will be in touch with you to confirm receipt and agree the time you will be collecting.

These are just a few of the features that we hope you will like and we have others planned for the future, all designed to help make trading with us as simple as it can be.