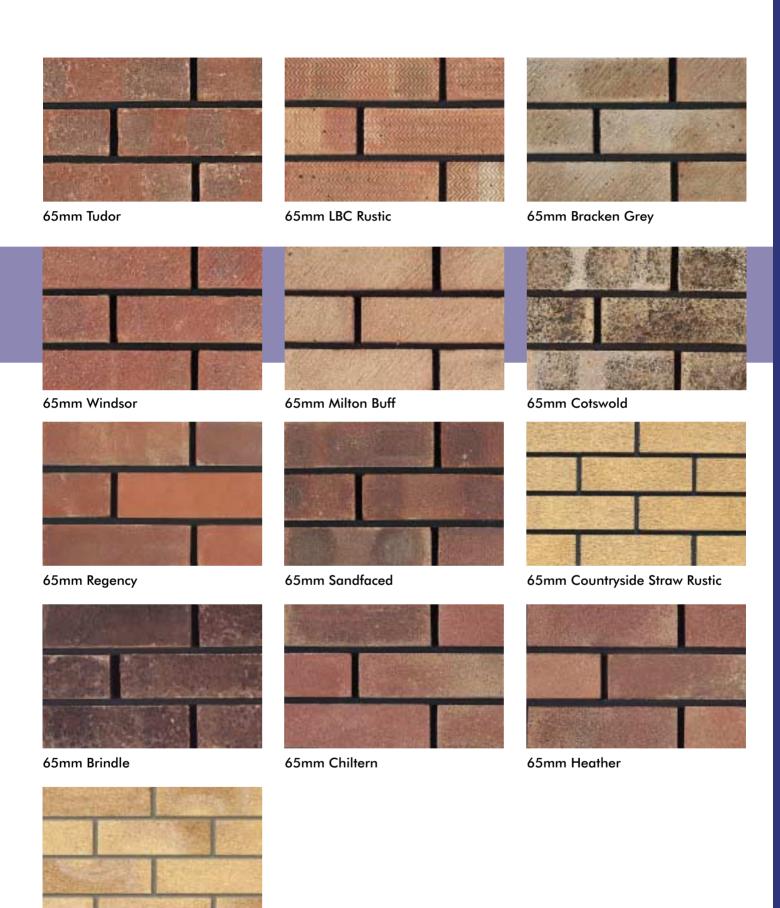

65mm Smooth Brown

65mm Fulwood Multi

73mm Golden Brown Sand Faced

73mm Marshalls Red S.Faced

65mm Airedale Wirecut

65mm Hollins Russet

65mm Rosedale Multi

73mm Farmhouse Brown S.Faced

75mm St Annes Smooth Red

65mm Old English Brindle Red

65mm Sherwood Buff Mixture

65mm Burghley Red Rustics

65mm Victoria Mixture

65mm Sherwood Red Mixture

65mm Old Trafford Reds

65mm Wentworth Mixture

65mm Chatsworth Greys

65mm Dapplelight

65mm Saxon Gold

65mm Countryside Autumn Mixture

65mm C.M Ochre

65mm C.M Natural Red

65mm C.M Lancaster Grey

65mm C.M Antique Brown

65mm Buff Rustic

65mm Brown Rustic

73mm Civic Multi

65mm Red Rustic

63mm Red Dragonwire

73mm Class B Eng

65mm Brown Dragonwire

73mm Red Rustic

65mm Buff Dragonwire

65mm Peak Mixed Red

65mm Peak Bordeaux Blend

65mm Sahara Buff

65mm Crofters Medley

65mm Woodland Mix

65mm Peak Madiera Blend

65mm Redwood Multi

65mm Savannah

65mm Sandown Reds

73mm Weatherfield Blend

73mm S/Blast Buff

73mm Russett

65mm Old English Blend

73mm Mulcol

73mm Barton Brown

73 Blended Common

65mm Kassandra Red Multi

65mm Renaissance Red Multi

665mm Old Durham Stock

65mm Cambridge Cream

65mm Autumn Multi

**Red Stock** 

65mm Harvest Buff Multi

65mm Staffordshire Smooth Blue

Red Multi Stock

65mm Solara Buff Multi

65mm Mulberry Red Drag Faced

65mm Tuscan Red Multi

65mm Staffordshire Blue Dragface

65mm Rav Hearted Red Rustics

65mm Rav Worsley Weathered

65mm Rav Oldcott Rustic

73mm Aldridge Staff Multi

73mm Aldridge Beacon Sahara

73mm Aldridge Multi Rustics

65mm Staff Smooth Blue

73mm Anglian Buff Multi Rustic

65mm Commons

65mm Rushcliffe Berry

73mm Commons

65mm Milverton Fall

65mm Richard Buff Multi

65mm Concrete Common

65mm Red Stock

65mm Red Multi Stock

65mm Cowan Buff

65mm Antique Brown

65mm Cowan Red

65mm Autumn Brown