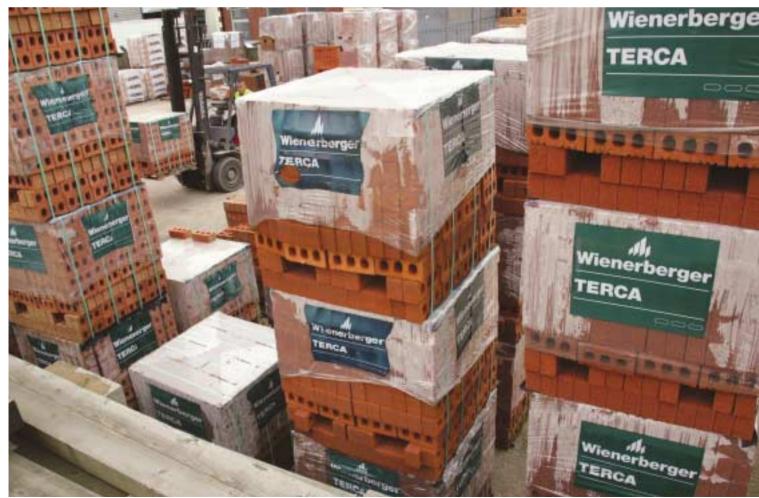

Howarth Brickstore features a library of over 400 bricks from the leading brick manufacturers including Wienerberger, Hanson, Carlton, Ibstock and many others. Our technical staff are on hand to assist with any advice and where required, we offer a complete brick matching service which enables clients to select bricks which match or co-ordinate with a diverse range of existing structures.

We carry an extensive stock of facings, engineering bricks and commons. With over 60 different varieties and almost three quarters of a million bricks in stock at any one time, we offer arguably the widest choice in the region; and if the brick you require isn't immediately available, we can normally source it in 48 hours.