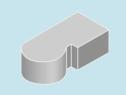

#### **Bullnose Bricks**

- Creates vertical and horizontal curves around doors and window openings
- Smooth curves to
- Rounded capping details for wall