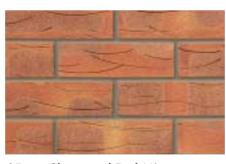

65mm Staffordshire Smooth Blue

Red Multi Stock

65mm Solara Buff Multi

65mm Mulberry Red Drag Faced

65mm Tuscan Red Multi

65mm Staffordshire Blue Dragface

65mm Rav Hearted Red Rustics

65mm Rav Worsley Weathered