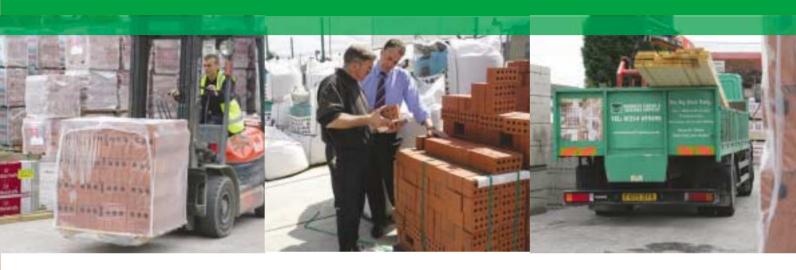

A complete solution to sourcing bricks, quickly, reliably and competitively

We carry an extensive stock of facings, engineering bricks and commons. With over 60 different varieties and almost three quarters of a million bricks in stock at any one time, we offer arguably the widest choice in the region; and if the brick you require isn't immediately available, we can normally source it in 48 hours.