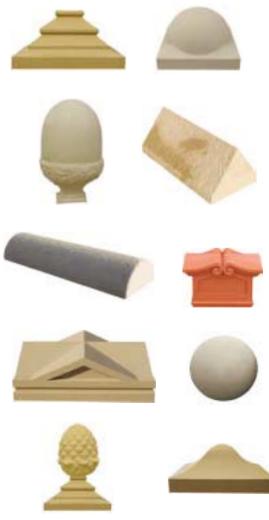

# SILLS, COINS AND DECORATIVE STONE

Howarth Brickstore can supply a complete range of sills, coins and decorative stones; from simple to ornate. Contact your local branch for further information.