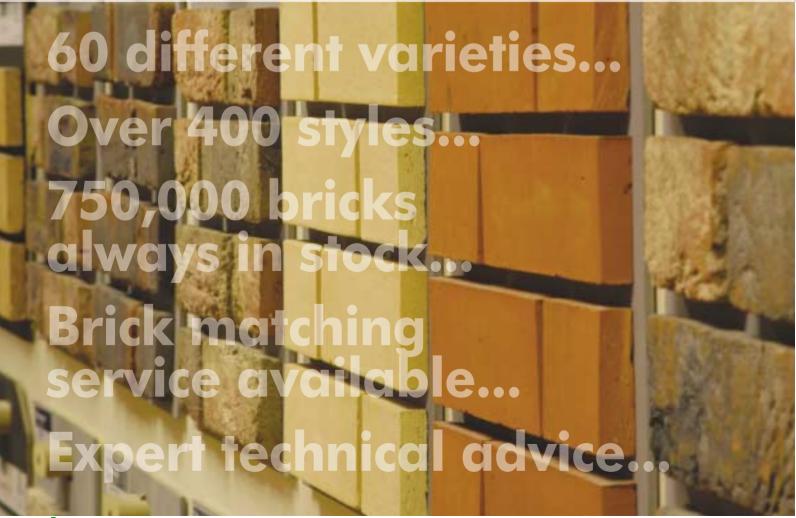

Howarth Brickstore features a library of over 400 bricks from the leading brick manufacturers including Wienerberger, Hanson, Carlton, Ibstock and many others. Our technical staff are on hand to assist with any advice and where required, we offer a complete brick matching service which enables clients to select bricks which match or co-ordinate with a diverse range of existing structures.

We carry an extensive stock of facings, engineering bricks and commons. With over 60 different varieties and almost three quarters of a million bricks in stock at any one time, we offer arguably the widest choice in the region; and if the brick you require isn't immediately available, we can normally source it in 48 hours.