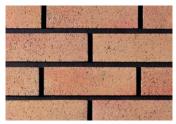

## SELECT RANGE

- // Extensive selection of concrete brick styles
- // Assured product quality
- // Perfect for use where budget is a consideration

// Size: 65x102x215mm

For more information, specification guidance and assistance please contact your nearest stockist. See back page for details