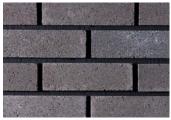

## SELECT RANGE

- // Extensive selection of concrete brick styles
- // Assured product quality
- // Perfect for use where budget is a consideration

// Size: 65x102x215mm

For more information, specification guidance and assistance please contact your nearest stockist. See back page for details