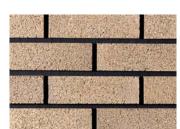

## SELECT RANGE

- // Extensive selection of concrete brick styles
- // Assured product quality
- // Perfect for use where budget is a consideration

// Size: 65x102x215mm

For more information, specification guidance and assistance please contact your nearest stockist. See back page for details