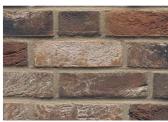

Old Anglian Pack size. 730

Old Croft Blend Pack size. 730

Old Hambleton Pack size. 730

Old Ryedale Pack size. 730

York Red Pack size. 730

Rosina Pack size. 730

Old Windsor Pack size. 730

Westminster Blue Black Pack size. 496

Belmont Light Red Multi Pack size. 520

Westwood Red Pack size. 520

Rosemont Red Pack size. 520

Tourmaline Multi Red Handmade Pack size. 576

Berkshire Red Multi Pack size. 540

Gelderland Pack size. 540

Havana Pack size. 540

Heather Mixture Pack size. 540

Mellow Rustic Pack size. 540

Moorland Pack size. 540

Regal Blend Pack size. 540

Sandringham Red Pack size. 540

Selbourne Red Multi panel

Rosemont Buff Pack size. 520