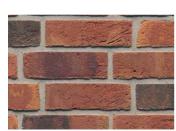

Old Anglian Pack size. 730

Old Croft Blend Pack size. 730

Old Hambleton Pack size. 730

Old Ryedale Pack size. 730

York Red Pack size. 730

Rosina Pack size. 730

Old Windsor Pack size. 730

Westminster Blue Black Pack size. 496

Belmont Light Red Multi Pack size. 520

Westwood Red Pack size. 520

Rosemont Red Pack size. 520

Tourmaline Multi Red Handmade Pack size. 576

Berkshire Red Multi Pack size. 540

Gelderland Pack size. 540

Havana Pack size. 540

Heather Mixture Pack size. 540

Mellow Rustic Pack size. 540

Moorland Pack size. 540

Regal Blend Pack size. 540

Sandringham Red Pack size. 540

Selbourne Red Multi panel

Rosemont Buff Pack size. 520