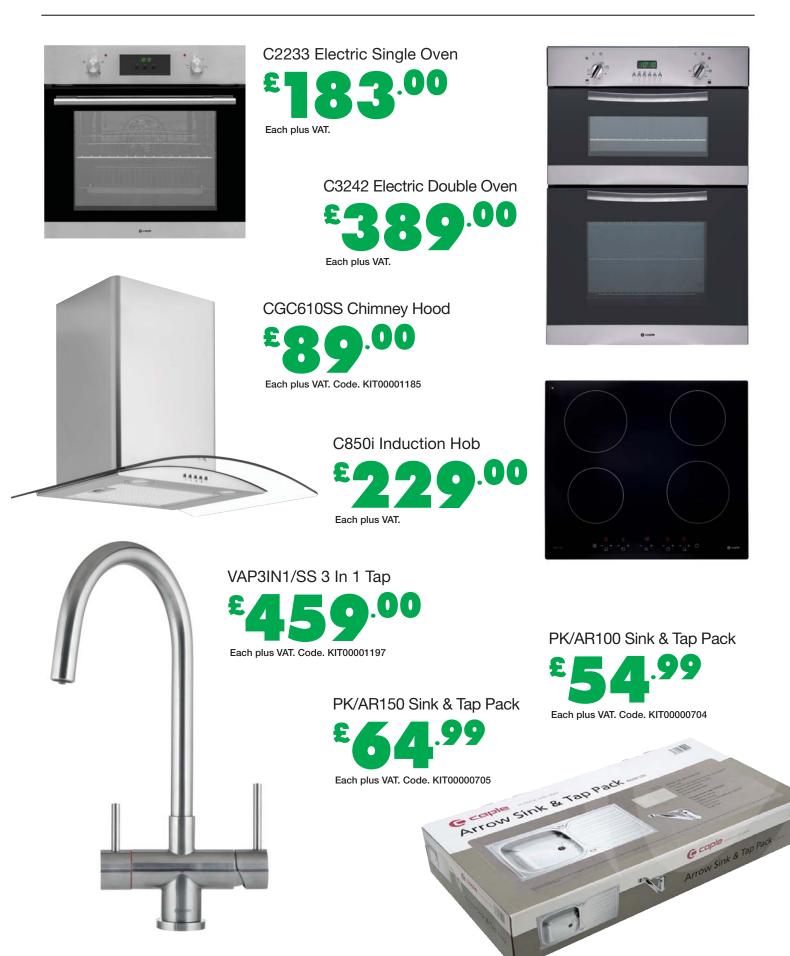

# red hot FREE appliance offers

**FREE** 70mm upstands with all Maia and Minerva solid surface worktops!