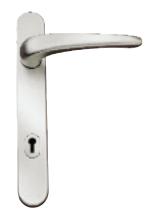

# **CONTEMPORARY DOOR FURNITURE RANGE**

The Howarth range of door handles are available in Polished Chrome effect (shown above left) or in a choice of (from above centre clockwise) Polished Brass effect and Satin Chrome effect. Black and White finishes all available at extra cost.