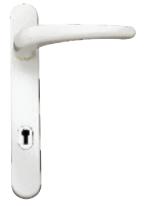

# **CONTEMPORARY DOOR FURNITURE RANGE**

The Howarth range of door handles are available in Polished Chrome effect (shown above left) or in a choice of (from above centre clockwise) Polished Brass effect and Satin Chrome effect. Black and White finishes all available at extra cost.