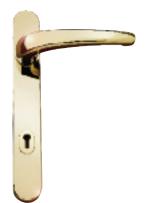

# **CONTEMPORARY DOOR FURNITURE RANGE**

The Howarth range of door handles are available in Polished Chrome effect (shown above left) or in a choice of (from above centre clockwise) Polished Brass effect and Satin Chrome effect. Black and White finishes all available at extra cost.