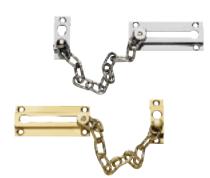

NOTE: All guarantees given in this catalogue are subject to limitations and are strictly dependent upon compliance with manufacturers' usage and maintenance instructions. These are available upon request.

# **'URN' STYLE DOOR KNOCKERS**







n





# **CONTEMPORARY DOOR FURNITURE RANGE**

The Howarth range of door handles are available in Polished Chrome effect (shown above left) or in a choice of (from above centre clockwise) Polished Brass effect and Satin Chrome effect. Black and White finishes all available at extra cost.

#### **LETTER PLATE**

(Below) available in Polished Chrome and Polished Brass effect and Black.







# **VIEWERS**

(Below) available in Chrome, Brass effect and Satin Chrome effect.







# **SECURITY CHAINS**

(Below) available in Chrome and Brass effect.



## **DOOR HINGES**



Available in Chrome effect and Brass effect.