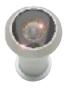

# **VIEWERS**

(Below) available in Chrome, Brass effect and Satin Chrome effect.