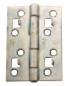

given in this catalogue are subject to limitations and are strictly dependent upon compliance with manufacturers' usage and maintenance instructions. These are available upon request.

# **'URN' STYLE DOOR KNOCKERS**







n





# **CONTEMPORARY DOOR FURNITURE RANGE**

The Howarth range of door handles are available in Polished Chrome effect (shown above left) or in a choice of (from above centre clockwise) Polished Brass effect and Satin Chrome effect. Black and White finishes all available at extra cost.

#### **LETTER PLATE**

(Below) available in Polished Chrome and Polished Brass effect and Black.







# **VIEWERS**

(Below) available in Chrome, Brass effect and Satin Chrome effect.







# **SECURITY CHAINS**

(Below) available in Chrome and Brass effect.



## **DOOR HINGES**



Available in Chrome effect and Brass effect.