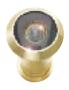

# **VIEWERS**

(Below) available in Chrome, Brass effect and Satin Chrome effect.