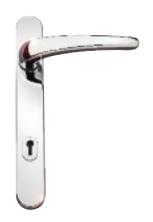

# **CONTEMPORARY DOOR FURNITURE RANGE**

The Howarth range of door handles are available in Polished Chrome effect (shown above left) or in a choice of (from above centre clockwise) Polished Brass effect and Satin Chrome effect. Black and White finishes all available at extra cost.