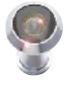

# **VIEWERS**

(Below) available in Chrome, Brass effect and Satin Chrome effect.