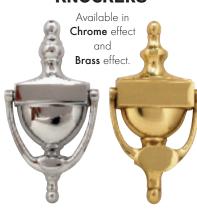

# DOOR SETS AND MAXIVIEW **FURNITURE RANGE**



# ADDING STYLE, SECURITY AND FUNCTIONALITY TO YOUR CHOICE OF DOORS

Howarth offers a selection of door furniture ironmongery from a choice of handles, fixtures and fittings to added security options, all available in a range of finishes.

Our co-ordinated range adds character and functionality supported by our 5-year ironmongery guarantee.

### **IRONMONGERY GUARANTEE**

NOTE: All guarantees given in this catalogue are subject to limitations and are strictly dependent upon compliance with manufacturers' usage and maintenance instructions. These are available upon request.

# **'URN' STYLE DOOR KNOCKERS**







n





# **CONTEMPORARY DOOR FURNITURE RANGE**

The Howarth range of door handles are available in Polished Chrome effect (shown above left) or in a choice of (from above centre clockwise) Polished Brass effect and Satin Chrome effect. Black and White finishes all available at extra cost.

#### **LETTER PLATE**

(Below) available in Polished Chrome and Polished Brass effect and Black.







# **VIEWERS**

(Below) available in Chrome, Brass effect and Satin Chrome effect.







# **SECURITY CHAINS**

(Below) available in Chrome and Brass effect.



## **DOOR HINGES**



Available in Chrome effect and Brass effect.