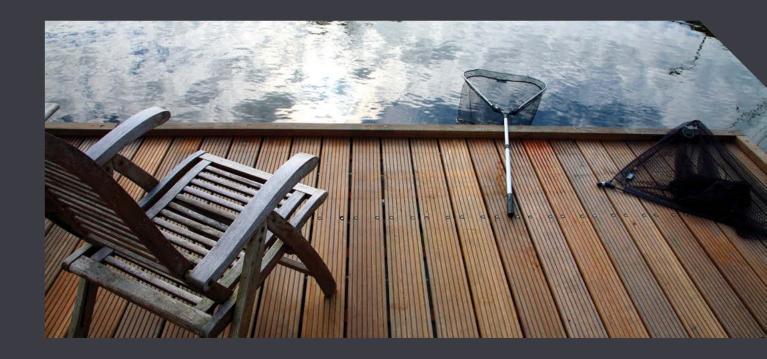

#### DECKING

A simple, well-designed timber deck can be one of the most cost-effective and practical ways to enhance your living space. Whether you choose a timber deck terrace extending from the conservatory, kitchen or lounge, or a more complex solution, which can open up the entire house to the garden, decking can truly bring the outside inside.

Howarth Timber & Building Supplies has consistently been at the leading edge of the decking market with the choice and variation our range provides. A recent addition, composite decking, has been used in the USA for over 20 years, and we are able to offer the UK a wide selection of products in this alternative area. Composites allow for elaborate designs to be created and, with the inherent qualities of composite, your decking will look great for years to come.

Another recent development is a thermally treated selection of softwoods and hardwood decking products. Widely used on the continent, the uniform colour resulting from the heat treatment process provides a warm golden brown appearance alongside increased structural and durability qualities.