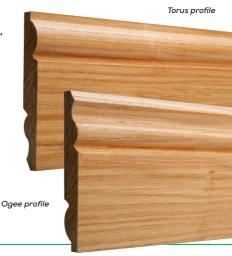

## Solid oak architrave / Ogee

A high quality architrave in the ever popular Ogee style. Suitable for a range of situations.

25mm (T)hick x 75mm (W)ide Finished size 20mm (T)hick x 69mm (W)ide For pack sizes contact your nearest branch

## Solid oak architrave / Torus

A high quality architrave in the ever popular Torus style. Suitable for a range of situations.

25mm (T)hick x 75mm (W)ide Finished size 20mm (T)hick x 69mm (W)ide For pack sizes contact your nearest branch

### Solid oak skirting / Torus & Ogee dual purpose

A highly flexible solution featuring two of our most popular profiles, Ogee and Torus, in a single run.

Suitable for a wide selection of interiors, styles and situations – from domestic to commercial.