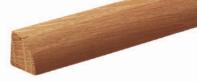

# Solid Oak Mouldings

Simply stunning, our architrave, skirting and casings range is manufactured to the highest standards of workmanship. Supplied unfinished in American White Oak, enabling you to finish to your own personal preference of colour and sheen.

## Solid oak architrave / Ogee

A high quality architrave in the ever popular Ogee style. Suitable for a range of situations.

25mm (T)hick x 75mm (W)ide Finished size 20mm (T)hick x 69mm (W)ide For pack sizes contact your nearest branch

## Solid oak architrave / Torus

A high quality architrave in the ever popular Torus style. Suitable for a range of situations.

25mm (T)hick x 75mm (W)ide Finished size 20mm (T)hick x 69mm (W)ide For pack sizes contact your nearest branch