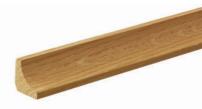

# Solid Oak Mouldings

Simply stunning, our architrave, skirting and casings range is manufactured to the highest standards of workmanship. Supplied unfinished in American White Oak, enabling you to finish to your own personal preference of colour and sheen.

We appreciate that sometimes you will want a product to differentiate your home from the crowd. With the latest machining and finishing lines at our disposal we can help you meet those needs.

Special moulding profiles, stains, oils and lacquered finishes are all options\* which can be provided to specification or budget.

#### White oak quadrant / 16mm / 2.4m

**16mm (T)**hick x **16mm (W)**ide Sold in 2.4m lengths

#### White oak scotia / 19mm / 2.4m

**19mm (T)**hick x **19mm (W)**ide Sold in 3m lengths