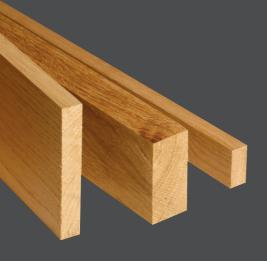

# Planed Square Edge (PSE) Sections

Our planed square edge sections range is manufactured to the highest standards of workmanship. Supplied unfinished in American White Oak, enabling you to finish to your own personal preference of colour and sheen.

## Solid oak PSE / 12 x 25mm

Finished size 9mm (T)hick x 20mm (W)ide For pack sizes contact your nearest branch

### Solid oak PSE / 12 x 50mm

**Finished size 9mm (T)***hick x* **44mm (W)***ide* For pack sizes contact your nearest branch

#### Solid oak PSE / 25 x 50mm

Finished size 20mm (T)hick x 44mm (W)ide For pack sizes contact your nearest branch

## Solid oak PSE / 25 x 75mm

Finished size 20mm (T)hick x 69mm (W)ide For pack sizes contact your nearest branch

### Solid oak PSE / 50 x 100mm

Finished size 44mm (T)hick x 94mm (W)ide For pack sizes contact your nearest branch

## Solid oak PSE / 25 x 150mm

Finished size 20mm (T)hick x 144mm (W)ide For pack sizes contact your nearest branch

## Solid oak PSE / 25 x 225mm

Finished size 20mm (T)hick x 220mm (W)ide For pack sizes contact your nearest branch

 $\dashv \tau \vdash$ 