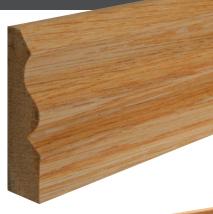

## Solid oak architrave / Ogee

A high quality architrave in the ever popular Ogee style. Suitable for a range of situations.

25mm (T)hick x 75mm (W)ide Finished size 20mm (T)hick x 69mm (W)ide For pack sizes contact your nearest branch

## Solid oak architrave / Torus

A high quality architrave in the ever popular Torus style. Suitable for a range of situations.

25mm (T)hick x 75mm (W)ide Finished size 20mm (T)hick x 69mm (W)ide For pack sizes contact your nearest branch

### Solid oak skirting / Torus & Ogee dual purpose

A highly flexible solution featuring two of our most popular profiles, Ogee and Torus, in a single run.

Suitable for a wide selection of interiors, styles and situations – from domestic to commercial.