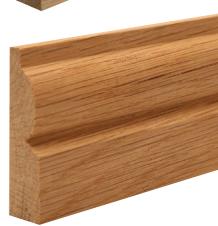

# Solid Oak Mouldings

Simply stunning, our architrave, skirting and casings range is manufactured to the highest standards of workmanship. Supplied unfinished in American White Oak, enabling you to finish to your own personal preference of colour and sheen.

We appreciate that sometimes you will want a product to differentiate your home from the crowd. With the latest machining and finishing lines at our disposal we can help you meet those needs.

Special moulding profiles, stains, oils and lacquered finishes are all options\* which can be provided to specification or budget.