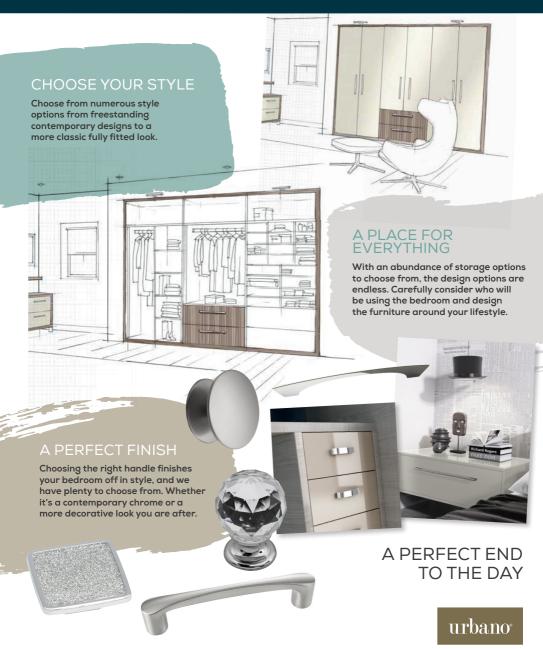

| Painted | Painted     |
| Chalk White     | Clay    | Pumice      |
| Painted Duck    | Painted | Painted     |
| Egg Blue        | Stone   | Skylon Grey |
| Painted<br>Sage |         |             |



# GLIDE

Pebble

| Silver      | Smoked                | Grey                 |
|-------------|-----------------------|----------------------|
| Mirror      | Mirror                | Glass                |
| White Glass | Dusk Matt<br>Cashmere | DuskMatt<br>Dark Oak |
| Dusk Matt   | Solar Gloss           | Solar Gloss          |
| Porcelain   | Cashmere              | Ivory                |
| Solar Gloss | Solar Gloss           | Matt                 |
| Platinum    | White                 | Indigo               |
| Matt        |                       | unhai                |





LET'S CREATE SOMETHING SPECIAL

by Symphony\*