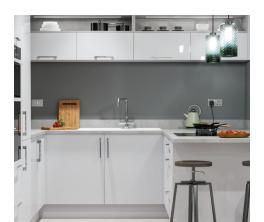

# LIΠ≣ΠΓ

The Linear collection is driven by simplicity of form. Lines are clean and satisfying. Tones are subtle and muted. Doors and drawers are handleless.