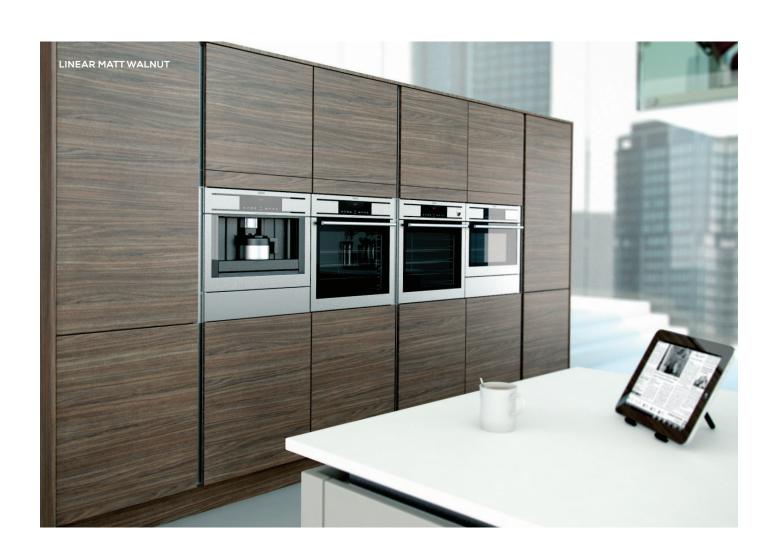

# LIΠ≣ΠΓ

The Linear collection is driven by simplicity of form. Lines are clean and satisfying. Tones are subtle and muted. Doors and drawers are handleless.