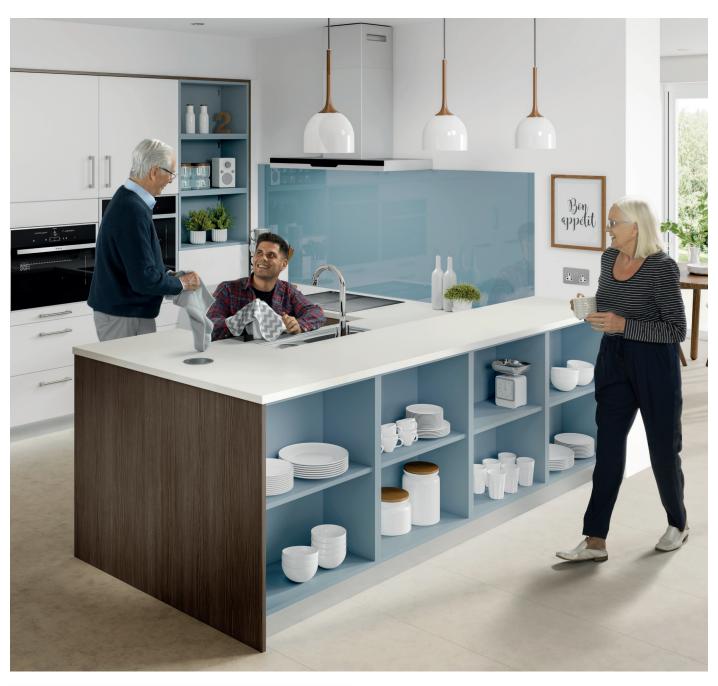

# freedom

Accessible kitchens tailored to the needs of its user. Using fundamental design principles to achieve inspiring spaces that encompasses safety, style and flexibility.