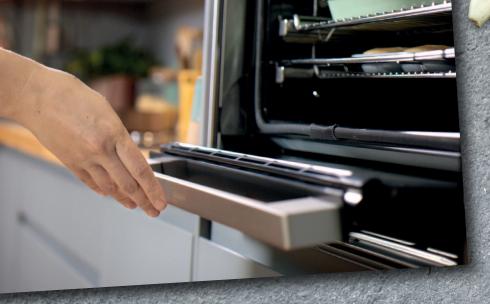

# ANOVEN AS INSPIRED AS YOUR COOKING

THE SLIDE & HIDE® OVEN WITH CIRCO THERM® AND PYROLYTIC SELF-CLEANING.

The NEFF Slide&Hide® oven makes it easy to spend more time on the food you love. Our unique CircoTherm® hot air system lets you cook on four shelves at the same time without mixing flavours. And Pyrolytic self-cleaning burns off grease and dirt with the touch of a button. So you spend more time creating, less time cleaning.

SLIDE IT. HIDE IT. LOVE IT.

Discover how the Slide&Hide® can help you create more in the kitchen.

HOWARTH TIMBER & BUILDING SUPPLIES