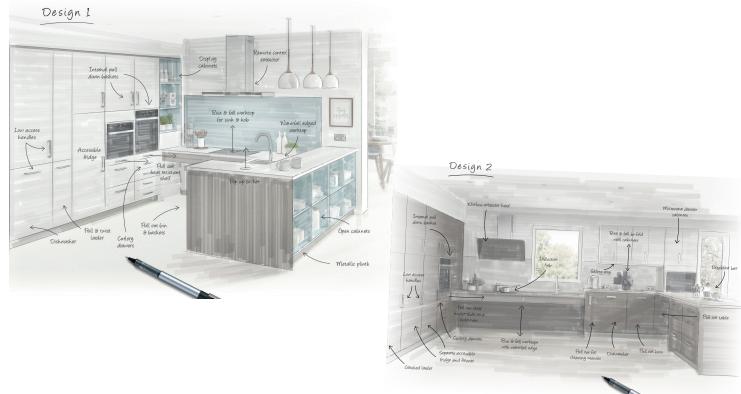

# freedom

Accessible kitchens tailored to the needs of its user. Using fundamental design principles to achieve inspiring spaces that encompasses safety, style and flexibility.