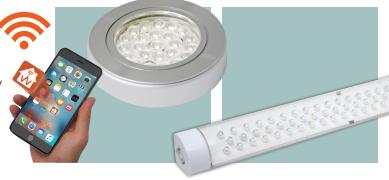

### LIGHTING

Add the perfect finishing touch to your new kitchen with our range of feature lighting. Connect wirelessly through your phone.