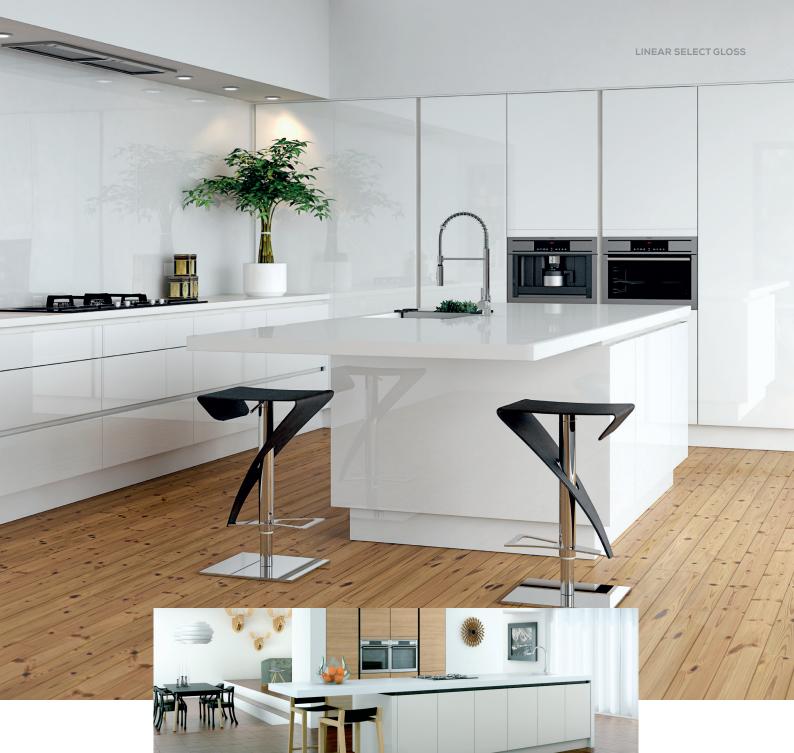

# LIΠ≣ΠΓ

The Linear collection is driven by simplicity of form. Lines are clean and satisfying. Tones are subtle and muted. Doors and drawers are handleless.