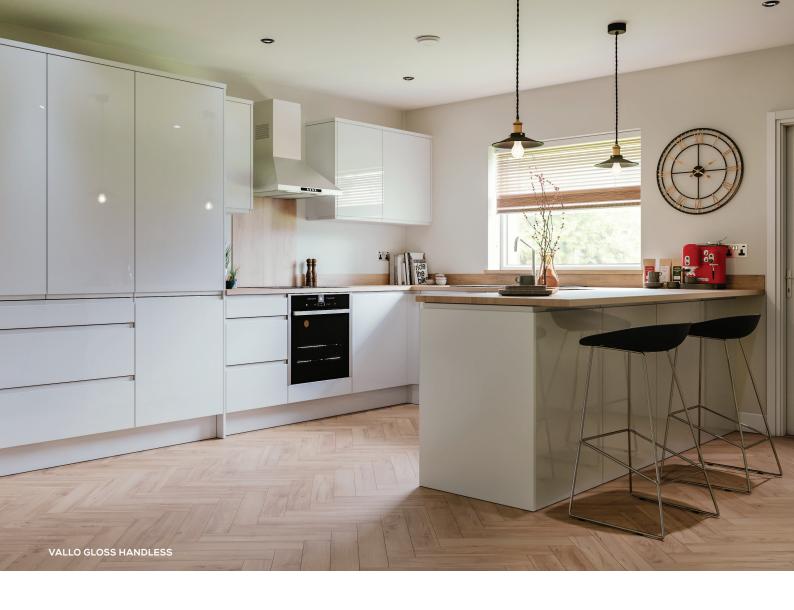

# LIΠ≣ΠΓ

The Linear collection is driven by simplicity of form. Lines are clean and satisfying. Tones are subtle and muted. Doors and drawers are handleless.