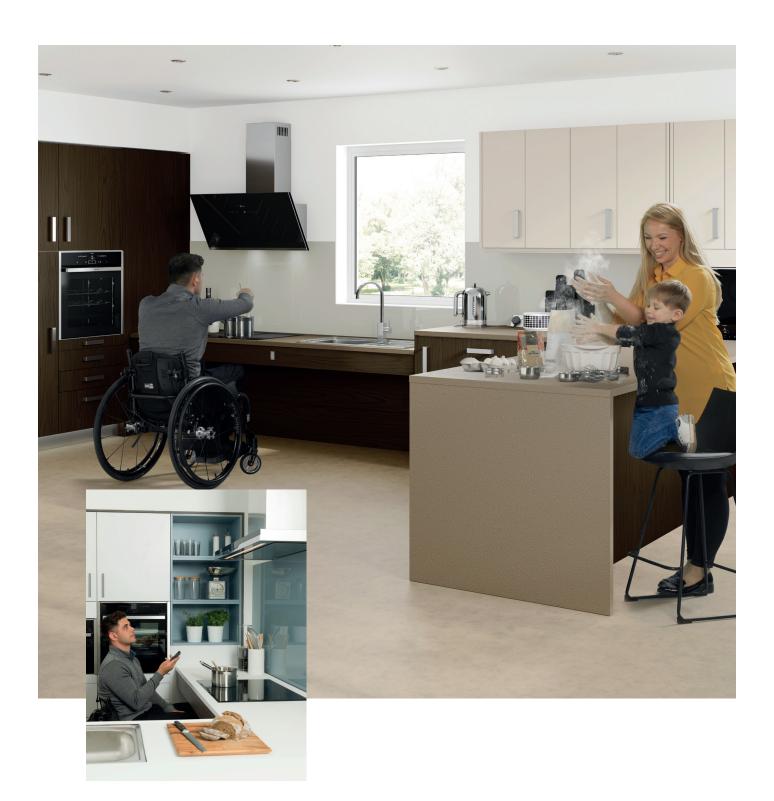

# freedom

Accessible kitchens tailored to the needs of its user. Using fundamental design principles to achieve inspiring spaces that encompasses safety, style and flexibility.