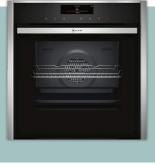

# ANOVEN AS INSPIRED AS YOUR COOKING

THE SLIDE & HIDE® OVEN WITH CIRCO THERM® AND PYROLYTIC SELF-CLEANING.

The NEFF Slide&Hide® oven makes it easy to spend more time on the food you love. Our unique CircoTherm® hot air system lets you cook on four shelves at the same time without mixing flavours. And Pyrolytic self-cleaning burns off grease and dirt with the touch of a button. So you spend more time creating, less time cleaning.

SLIDE IT. HIDE IT. LOVE IT.

Discover how the Slide&Hide® can help you create more in the kitchen.

HOWARTH TIMBER & BUILDING SUPPLIES