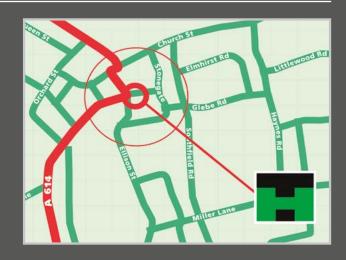

# 65mm VILLAGE HONEYGOLD **OFFSHADE FACING BRICK**

Churchill Business Park Churchill Rd Doncaster South Yorkshire DN1 2TF

T: 0330 119 2609 E: sales.doncaster@howarth-timber.co.uk

Eastgate Grimsby North East Lincolnshire DN32 9BA