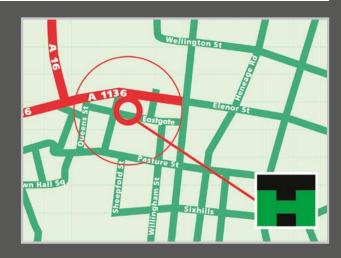

# 65mm VILLAGE HONEYGOLD **OFFSHADE FACING BRICK**

Churchill Business Park Churchill Rd Doncaster South Yorkshire DN1 2TF

T: 0330 119 2609 E: sales.doncaster@howarth-timber.co.uk

Eastgate Grimsby North East Lincolnshire DN32 9BA