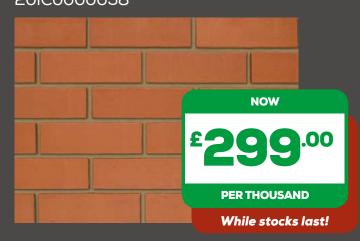

#### 65mm CLASS B ENGINEERING BRICK 201C0000058

Offers valid 8th May – 28th July 2017. Alternative products may be offered in the event branches are out of highlighted stock.

Our experienced staff can offer advice, assistance, and offer a brick matching service, allowing our customers to choose bricks that match existing ones.