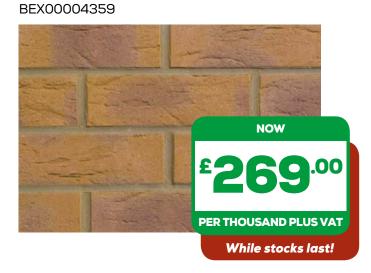

#### 65mm CLASS B ENGINEERING BRICK 201C0000058

Offers valid 8th May – 28th July 2017. Alternative products may be offered in the event branches are out of highlighted stock.

Our experienced staff can offer advice, assistance, and offer a brick matching service, allowing our customers to choose bricks that match existing ones.