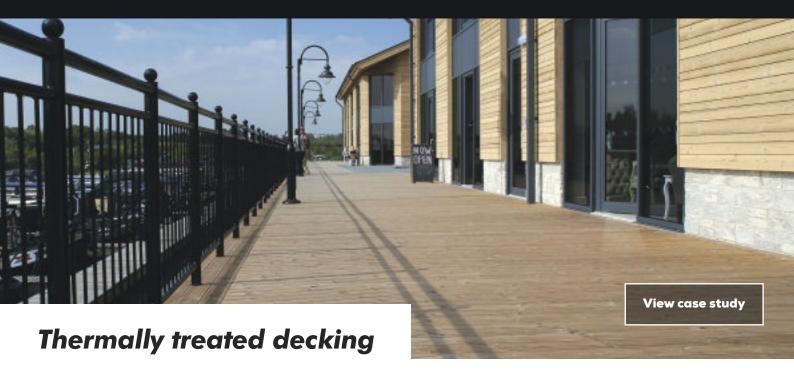

# With improved stability and durability qualities, thermally treated decking provides added long term benefits and flexibility

- / Available in thermally treated ash or thermally treated redwood options
- / Lunardeck decking is available in a variety of profiles, and can be installed traditionally using visible fixings or using hidden clip fixing systems via the products pre-grooved finish
- Thermal treatment improves stability and durability (class 1), whilst helping to eliminate the chance of rot
- / Compared to untreated wood the resistance against mould and rot is considerably improved
- 100% treatment penetration of boards eliminates most insect attack and rotting of timber normally caused by fittings
- / Available FSC® certified on request

These products are not available from stock at all branches but can be ordered on short lead times. Please enquire with your local branch for availability.