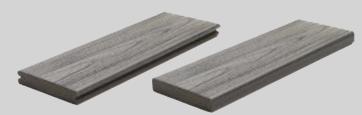

## **Grooved Edge Board**

25mm x 140mm x 3.66m 25mm x 140mm x 4.88m

### Solid Edge Board

25mm x 140mm x 3.66m 25mm x 140mm x 4.88m

Tiki Torch A warm, earthy shade featuring striking rich, reddish-brown hardwood streaking

Island Mist This calm, silvery shade mimics the natural look and feel of aged tropical hardwood.