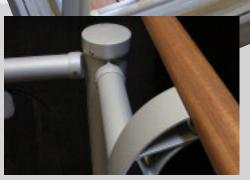

## **Deck railing**

The only limit is your imagination

Trex and Richard Burbidge... the perfect mix!

For the expensive look of an architect-designed garden feature, choose the Richard Burbidge Contemporary Fusion® range. It's a unique and innovative system that brings together an exciting mix of materials and designs to create a simply stunning balustrade for any deck. With options for both ground and raised level situations, it's particularly well-suited to creating a striking balcony too. Ask for more details in branch.

Many more railing systems available. Ask for further details!