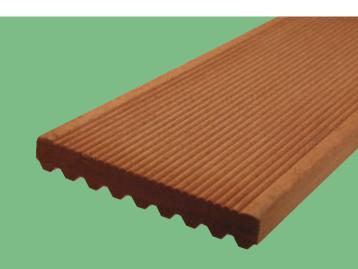

# Smooth & grooved reversible softwood decking

Create extra leisure space in your garden the easy way, with decking from Howarth Timber & Building Supplies.

Ex. 32mm x 125mm available, in a range of metre lengths: 3.0/3.6/4.2/4.8

Ex. 32mm x 125mm