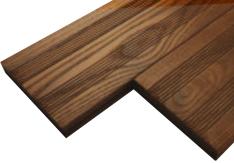

## Reversible hardwood decking

Hardwood decking provides a naturally durable deck, with a warm colour that is rich and vibrant. It can be easily maintained with the application of deck oil, or allowed to weather naturally over time to an attractive shade.

This product is not available from stock at all branches but can be ordered on short lead times. Please enquire with your local branch for availability.