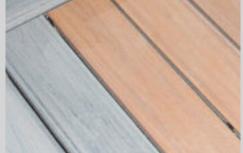

### Solid Edge Board

25mm x 140mm x 3.66m 25mm x 140mm x 4.88m

Tiki Torch A warm, earthy shade featuring striking rich, reddish-brown hardwood streaking

Island Mist This calm, silvery shade mimics the natural look and feel of aged tropical hardwood.