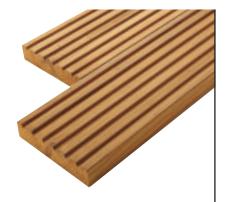

## Reversible hardwood decking

Hardwood decking provides a naturally durable deck, with a warm colour that is rich and vibrant. It can be easily maintained with the application of deck oil, or allowed to weather naturally over time to an attractive shade.

This product is not available from stock at all branches but can be ordered on short lead times. Please enquire with your local branch for availability.