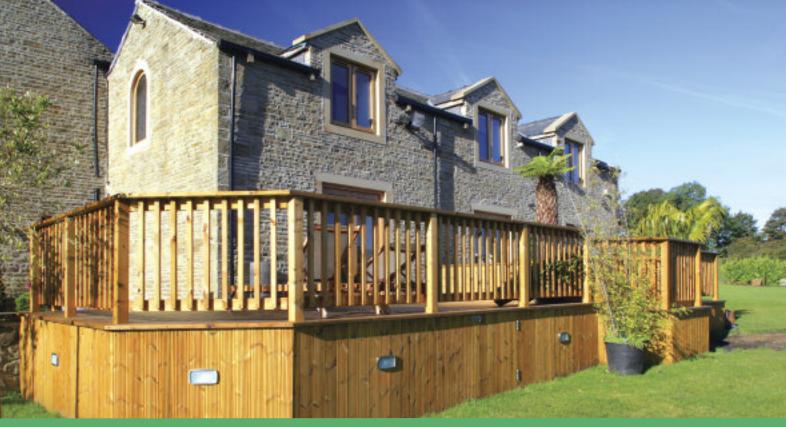

## **Deck railing**

The only limit is your imagination

Trex and Richard Burbidge... the perfect mix!

For the expensive look of an architect-designed garden feature, choose the Richard Burbidge Contemporary Fusion® range. It's a unique and innovative system that brings together an exciting mix of materials and designs to create a simply stunning balustrade for any deck. With options for both ground and raised level situations, it's particularly well-suited to creating a striking balcony too. Ask for more details in branch.

Many more railing systems available. Ask for further details!