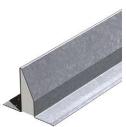

£4.25

Per sheet plus VAT

£22.99
Each
plus VAT

IG Steel Lintel L1/S100 1800mm

Product code. BEX0000040