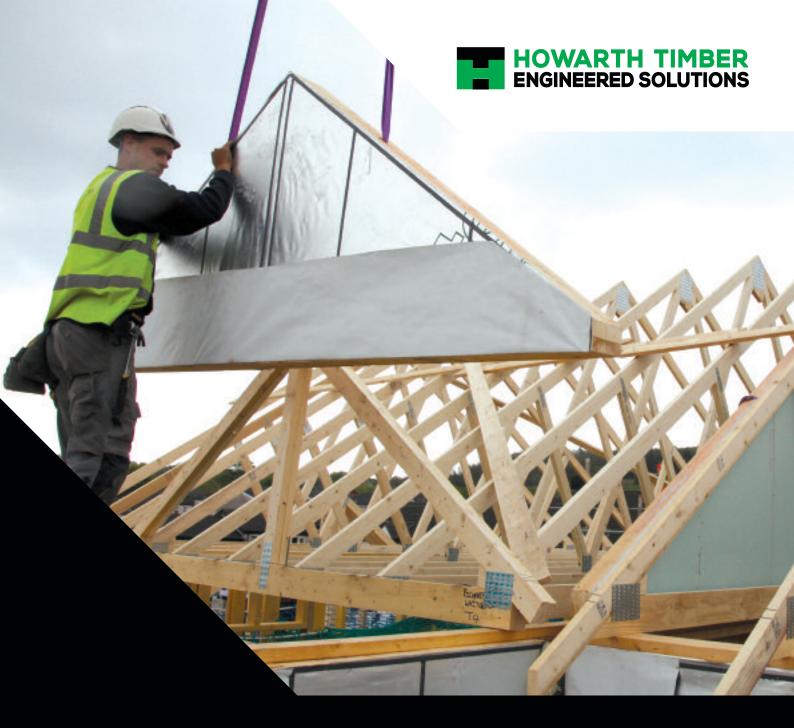

## SPANDREL PANELS 🥕

Spandrel Panels are structural timber frame panels made to the profile of the roof, forming the party and/or gable walls, typically supplied as part of a structural roof package. Howarth Timber **Engineered Solutions Spandrel Panels are specifically designed** and fabricated to complement our range of engineered products and to replace the need for conventional masonry, which is expensive and time consuming to build in-situ.

Howarth Timber Engineered Solutions can provide the appropriate design warranties and we are able to fully certify our supply chain in accordance with recognised industry standards.

All Howarth Timber Engineered Solutions Spandrel Panel packages and associated products are delivered to site at a pre-arranged date. Deliveries will require some form of mechanical off-loading and we can provide guidance on load weights and dimensions where required. Our dedicated planning teams are in constant contact with all of our customers to ensure we have good visibility of your on-site requirements allowing us the opportunity to manage your day to day needs.