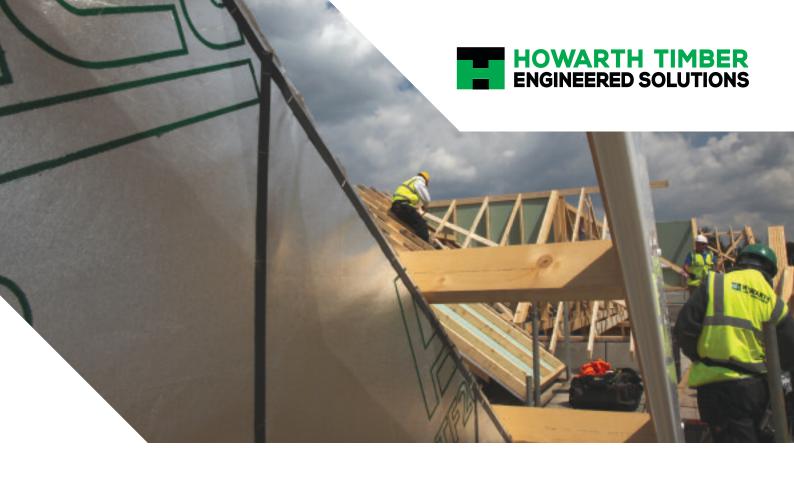

## SPANDREL PANELS 🥕

Spandrel Panels are structural timber frame panels made to the profile of the roof, forming the party and/or gable walls, typically supplied as part of a structural roof package. Howarth Timber **Engineered Solutions Spandrel Panels are specifically designed** and fabricated to complement our range of engineered products and to replace the need for conventional masonry, which is expensive and time consuming to build in-situ.

Howarth Timber Engineered Solutions can provide the appropriate design warranties and we are able to fully certify our supply chain in accordance with recognised industry standards.

All Howarth Timber Engineered Solutions Spandrel Panel packages and associated products are delivered to site at a pre-arranged date. Deliveries will require some form of mechanical off-loading and we can provide guidance on load weights and dimensions where required. Our dedicated planning teams are in constant contact with all of our customers to ensure we have good visibility of your on-site requirements allowing us the opportunity to manage your day to day needs.